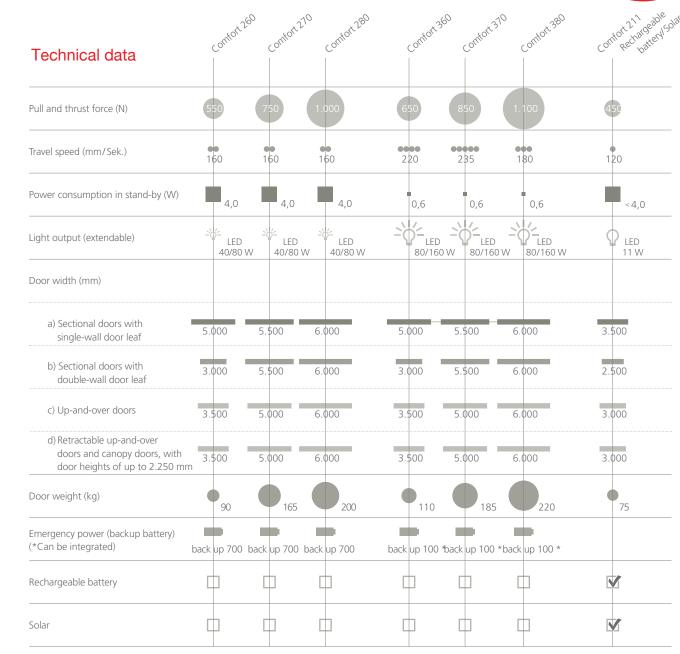

## Technical details

| Boom                                                               | n Length                               | Movement stroke    |
|--------------------------------------------------------------------|----------------------------------------|--------------------|
| Short                                                              | 3080 mm                                | 2475 mm            |
| Mediu                                                              | ım 3330 mm                             | 2725 mm            |
| Long                                                               | 4090 mm                                | 3485 mm            |
|                                                                    |                                        |                    |
| <br>8                                                              |                                        |                    |
|                                                                    |                                        |                    |
|                                                                    |                                        |                    |
| Teckentrup UK Limited<br>Units 7,8 & 9, Gemini Trade Pa            | ark, Europa Boulevard, Warringto       | on WA5 7YF         |
| Manufacturer & Distributor of Ca<br>t: 01925 924050 f: 08701314843 | arteck Sectional Garage Doors & A<br>3 | ssociated Products |