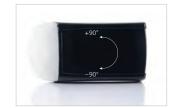

## Flexible installation

The operator head can be turned through 90° to the left or right. It can therefore adapt flexibly to suit all configurations on site and the operator unit lighting can also be used to illuminate specific areas as required.

Flexible installation