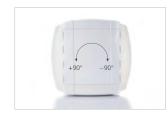

## Flexible installation

The operator head can be turned through 90° to the left or right. It can therefore adapt flexibly to suit all configurations on site and the operator unit lighting can also be used to illuminate specific areas as required.

Flexible installation