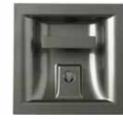

## **HANDLES**

Upon customer request is possible to apply to OVERLAP a double handle (standard finish Platinbronze), which permits external manual operating from outside, the double handles become mandatory in the case of a garage with no other access or for a manual door. To permit an optimal aesthetic integration, the handles are available in the following finishes: Platinbronze and Platinsilver.

Platinbronze