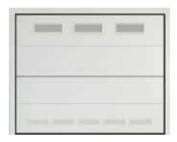

# **GRIDS AND WINDOWS**

Overlap is also available with a wide range of glazing options that allow you to illuminate the garage's interior with natural light and to lighten the visual impact of the door. The OVERLAP windows are made of polycarbonate, lightweight and durable material available with bronze embossed finish and, on request, clear embossed or smooth transparent finishes. If the garage needs ventilation it's possible to apply ventilation grids to OVERLAP.

Overlap door, W 3270 x H 2580 twith 3 windows and 5 rectangular ventilation grids.

Overlap door, W 3270 x H 2580 with 3 rectangular ventilation grids in the upper panel and 5 rectangular ventilation grids in the lower one.