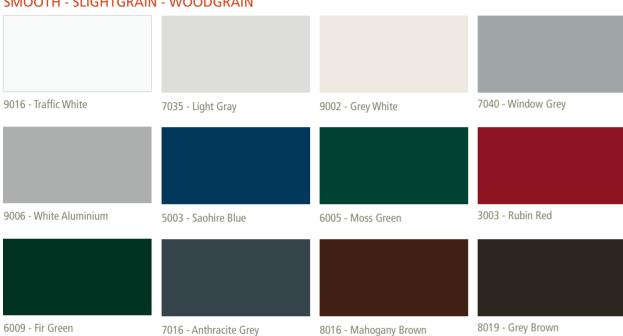

## **COLOURS**

Overlap is made by 40 mm thick PU insulated sandwich panels with metal coat, available in a wide combination of colors and surfacing. It's possible to choose the 12 RAL standard colors, RAL colors on your own choice or realize the wood-like in the 4 standard wood colors.

### SMOOTH - SLIGHTGRAIN - WOODGRAIN