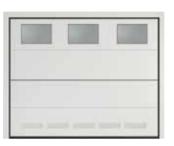

# **GRIDS AND WINDOWS**

Overlap is also available with a wide range of glazing options that allow you to illuminate the garage's interior with natural light and to lighten the visual impact of the door. The OVERLAP windows are made of polycarbonate, lightweight and durable material available with bronze embossed finish and, on request, clear embossed or smooth transparent finishes. If the garage needs ventilation it's possible to apply ventilation grids to OVERLAP.

Overlap door, W 3270 x H 2580 twith 3 windows and 5 rectangular ventilation grids.

Overlap door, W 3270 x H 2580 with 3 rectangular ventilation grids in the upper panel and 5 rectangular ventilation grids in the lower one.