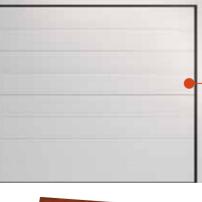

## AIR

www.samsondoors.co.uk

Assembled plain panels for a refined and minimal effect

SURFACES

slightgrain

woodstyle

The various line on the same panel values the design of this door

**SURFACES** 