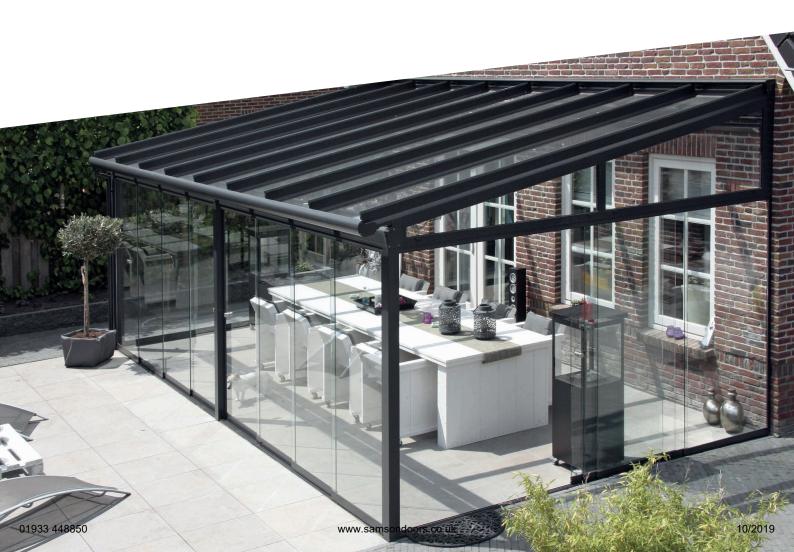

#### Design

ERHARDT terrace roofs are extremely robust aluminium structures, with a clever cross section design of the load-bearing elements which means that very few obtrusive supports are required for large glass surfaces. The attractive design gives the terrace roof a sleek, lightweight look while making it extremely sturdy and long-lasting.

#### New, multi-piece wall connector technology

The new, multi-piece wall connector offers maximum versatility and forms the perfect seal. The wall connector has a cascading design with three layers of concealed drainage to prevent water ingress. An intelligent design, including grooves for LED lighting and attaching supports, makes mounting easy and gives you full flexibility.