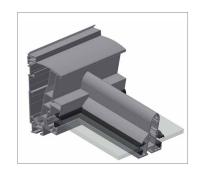

#### Design

ERHARDT terrace roofs are extremely robust aluminium structures, with a clever cross section design of the load-bearing elements which means that very few obtrusive supports are required for large glass surfaces. The attractive design gives the terrace roof a sleek, lightweight look while making it extremely sturdy and long-lasting.

#### New, multi-piece wall connector technology

The new, multi-piece wall connector offers maximum versatility and forms the perfect seal. The wall connector has a cascading design with three layers of concealed drainage to prevent water ingress. An intelligent design, including grooves for LED lighting and attaching supports, makes mounting easy and gives you full flexibility.

#### Two different rafters

Two different rafter heights are available depending on the circumstances and static requirements. As standard, both rafters come with channels for fitting lighting and discreetly attaching awnings.