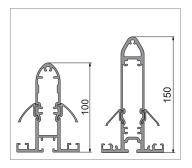

#### Two different rafters

Two different rafter heights are available depending on the circumstances and static requirements. As standard, both rafters come with channels for fitting lighting and discreetly attaching awnings.

#### All of the ERHARDT ERHARDT TERRACE ROOF features

| Profile heights   | 100 mm (T100)<br>150 mm (T150)                                                                                                                                                                                                                                                                                                                                                                    |
|-------------------|---------------------------------------------------------------------------------------------------------------------------------------------------------------------------------------------------------------------------------------------------------------------------------------------------------------------------------------------------------------------------------------------------|
| Support spacing   | Up to 7 m                                                                                                                                                                                                                                                                                                                                                                                         |
| Frame colour      | <ul> <li>White (RAL 9016)</li> <li>Grey aluminium structured<br/>(RAL 9007 finely structured)</li> <li>Anthracite (DB 703)</li> </ul>                                                                                                                                                                                                                                                             |
| Custom colour     | available in any RAL colour                                                                                                                                                                                                                                                                                                                                                                       |
| Material          | Aluminium and LSG glass                                                                                                                                                                                                                                                                                                                                                                           |
| Optional features | Gutter, drain chain or downpipe                                                                                                                                                                                                                                                                                                                                                                   |
| Special features  | <ul> <li>Up to 7 m without a 3rd support</li> <li>Also ideally suited for balconies</li> <li>Custom designs available</li> <li>Can be expanded as needed at any time</li> <li>2 wall connector options: <ol> <li>With sealing lip for terrace roofing and quick installation.</li> <li>With a cascading design and concealed drainage for conservatories and terrace roofs</li> </ol> </li> </ul> |