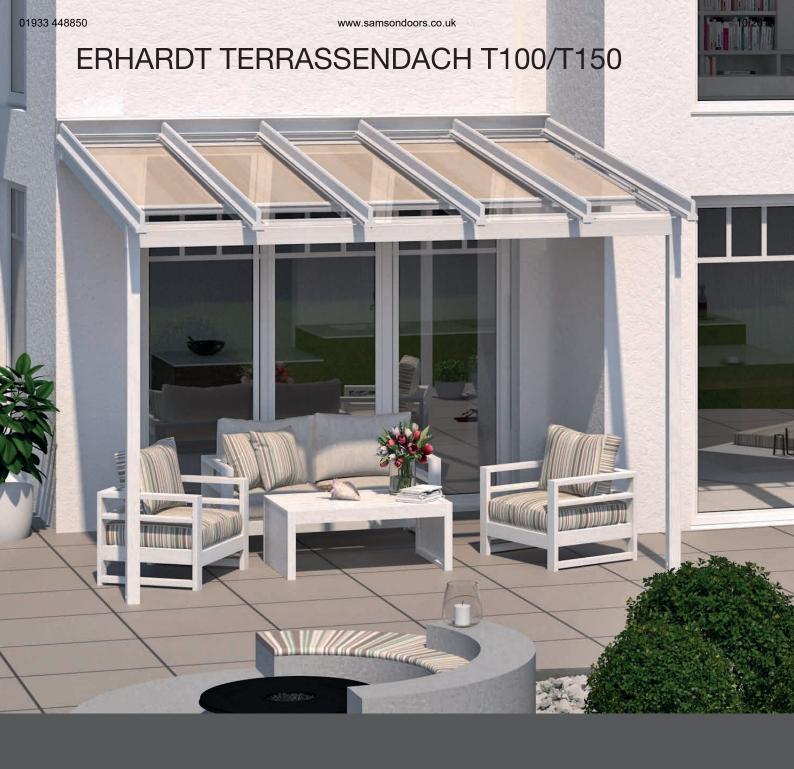

ERHARDT TERRACE ROOF T100/T150
ENJOY THE OPEN AIR WITHOUT LIMITS

# ERHARDT TERRACE ROOF T100/T150 INNOVATIVE, HIGH-QUALITY AND FLEXIBLE

Whether in spring, summer or autumn, an ERHARDT terrace roof allows you to enjoy the open air, protected from wind and weather. The combination of perfect protection from wind and rain, ultimate comfort and almost unlimited design flexibility makes an ERHARDT terrace roof the ideal addition to your home – and with our many years of experience manufacturing terrace roofs we guarantee nothing but the highest quality and state-of-the-art technology.

#### Design

ERHARDT terrace roofs are extremely robust aluminium structures, with a clever cross section design of the load-bearing elements which means that very few obtrusive supports are required for large glass surfaces. The attractive design gives the terrace roof a sleek, lightweight look while making it extremely sturdy and long-lasting.

#### Professional shading for perfect comfort

We offer every kind of professional shading solution, from over or under-roof mounting with high-quality and durable cassette awnings to sophisticated vertical awnings offering protection against the low sun and curious glances. Our versatile fabric collections give you a wide range of awning fabrics to choose from which can be customised to meet your wishes and requirements.