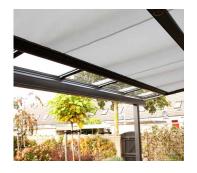

#### Two different rafters

Two different rafter heights are available depending on the circumstances and static requirements. As standard, both rafters come with channels for fitting lighting and discreetly attaching awnings.

#### Can be expanded at any time

ERHARDT terrace roofs can be supplemented by glass and sliding elements in any number of ways at any time. The range includes fixed glass elements and screening elements made from glass and aluminium which ensure ideal wind and weather protection.