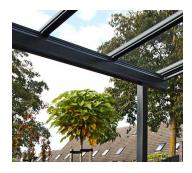

#### New, multi-piece wall connector technology

The new, multi-piece wall connector offers maximum versatility and forms the perfect seal. The wall connector has a cascading design with three layers of concealed drainage to prevent water ingress. An intelligent design, including grooves for LED lighting and attaching supports, makes mounting easy and gives you full flexibility.

#### Two different rafters

Two different rafter heights are available depending on the circumstances and static requirements. As standard, both rafters come with channels for fitting lighting and discreetly attaching awnings.

#### **Additional features**

An additional LED lighting pack and heating element from ERHARDT, available with manual or remote control, allow you to create the comfort and ambience that's right for you in your conservatory.