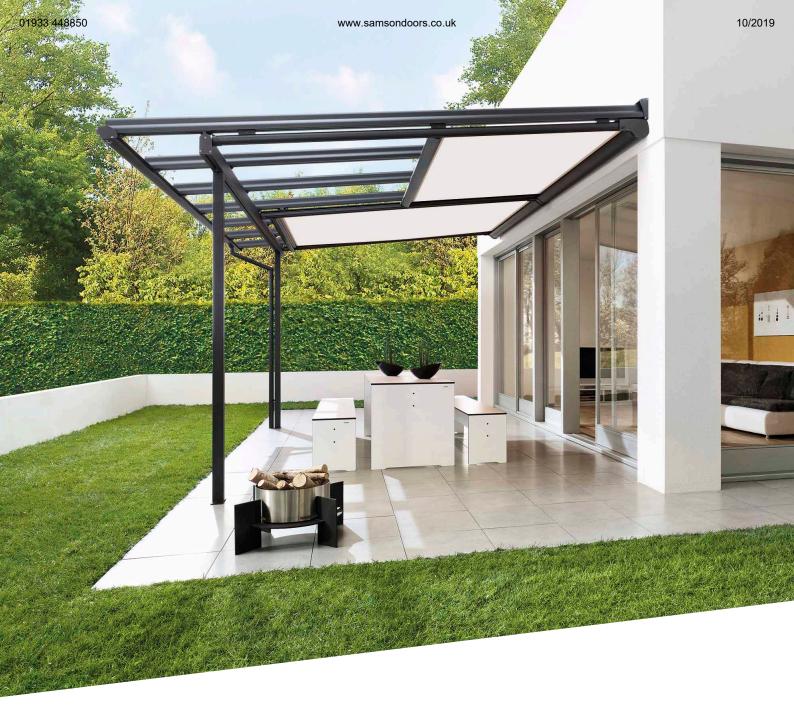

#### Can be expanded at any time

ERHARDT terrace roofs can be supplemented by glass and sliding elements in any number of ways at any time. The range includes fixed glass elements and screening elements made from glass and aluminium which ensure ideal wind and weather protection.

#### **Additional features**

An additional LED lighting pack and heating element from ERHARDT, available with manual or remote control, allow you to create the comfort and ambience that's right for you in your conservatory.

#### **Optional additional features**

- Lighting rail (optionally dimmable)
- Integrated LED lighting in the rafters (optionally dimmable)
- Infrared heater (including wireless dimmer)
- TM conservatory awning for mounting on or under the roof
- HS and WG conservatory awnings for on-roof mounting
- Z (with ZIP system) and V vertical awnings
- LED strip lighting in rafters and wall connector