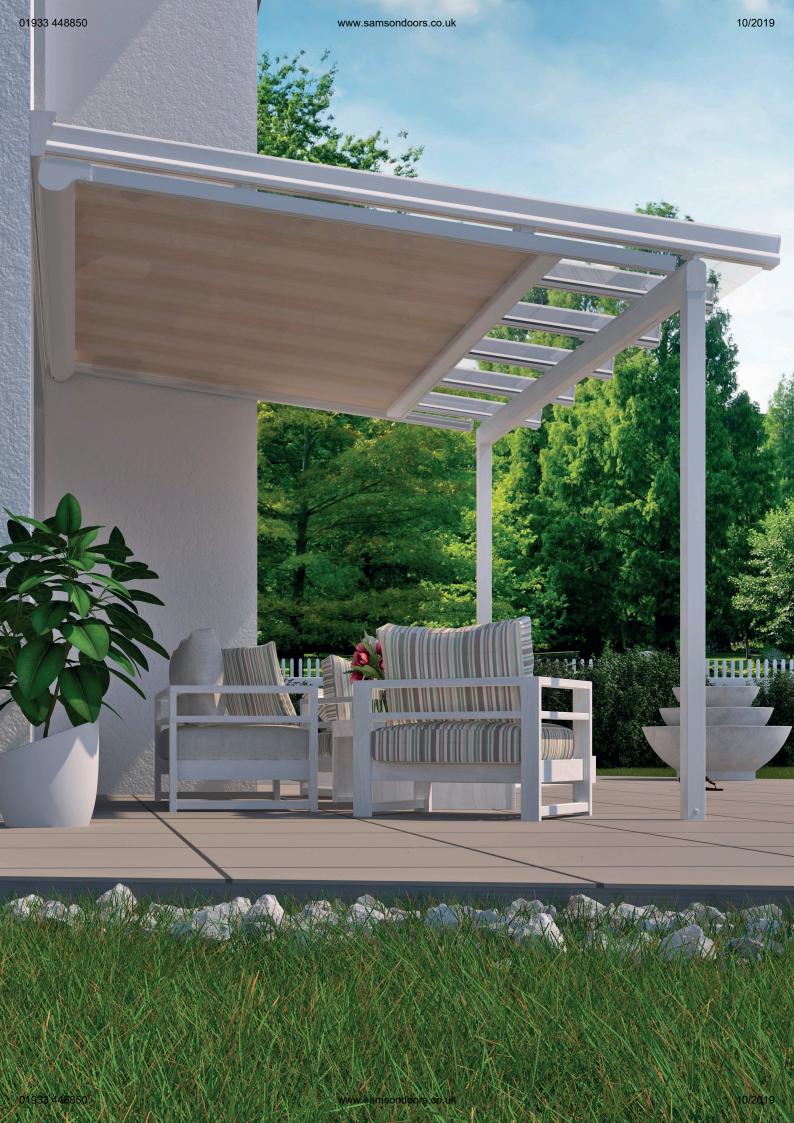

#### Professional shading for perfect comfort

We offer every kind of professional shading solution, from over or under-roof mounting with high-quality and durable cassette awnings to sophisticated vertical awnings offering protection against the low sun and curious glances. Our versatile fabric collections give you a wide range of awning fabrics to choose from which can be customised to meet your wishes and requirements.

#### **Optional additional features**

- Lighting rail (optionally dimmable)
- Integrated LED lighting in the rafters (optionally dimmable)
- Infrared heater (including wireless dimmer)
- TM conservatory awning for mounting on or under the roof
- HS and WG conservatory awnings for on-roof mounting
- Z (with ZIP system) and V vertical awnings
- LED strip lighting in rafters and wall connector