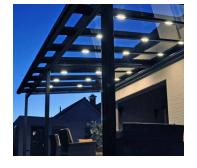

#### **Additional features**

An additional LED lighting pack and heating element from ERHARDT, available with manual or remote control, allow you to create the comfort and ambience that's right for you in your conservatory.

#### **Optional additional features**

- Lighting rail (optionally dimmable)
- Integrated LED lighting in the rafters (optionally dimmable)
- Infrared heater (including wireless dimmer)
- TM conservatory awning for mounting on or under the roof
- HS and WG conservatory awnings for on-roof mounting
- Z (with ZIP system) and V vertical awnings
- LED strip lighting in rafters and wall connector