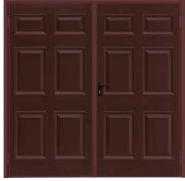

## Modern appearance, classic steel design

Our steel side-hinged garage doors have a classic appearance that blends in with most homes. Choose from a range of traditional Georgian designs and more modern swage or wide profiled models.