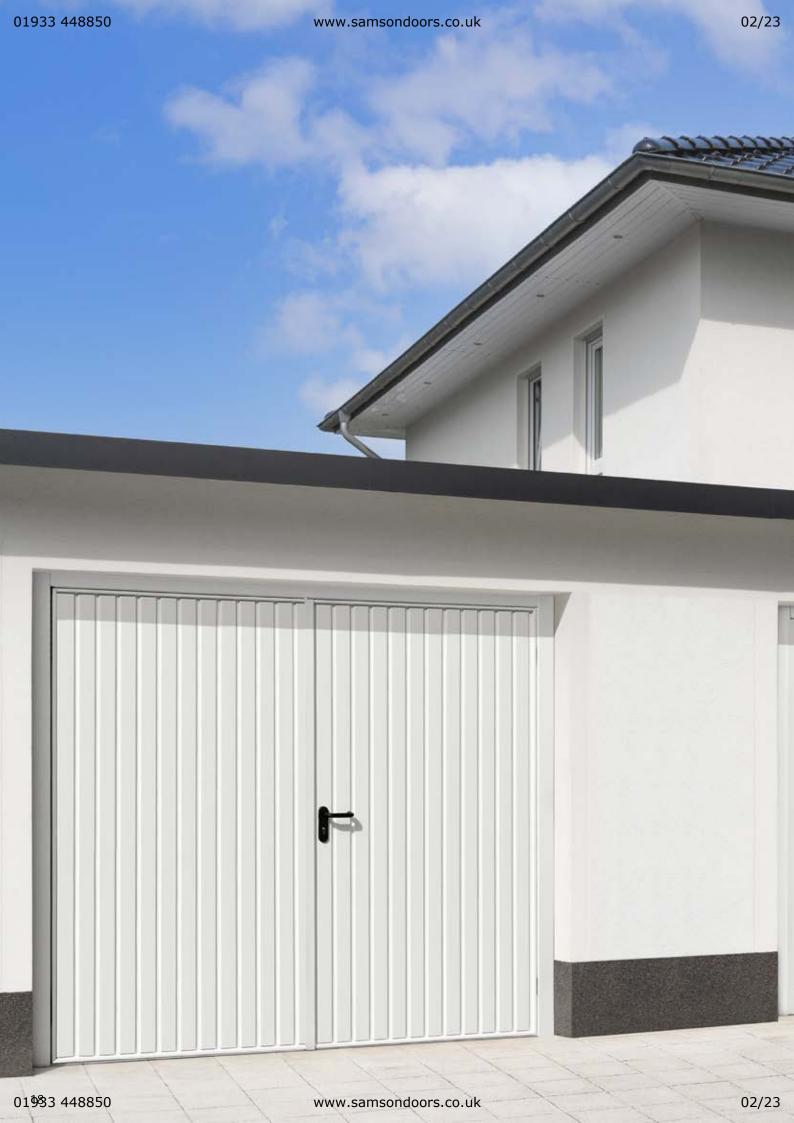

# Introducing the Garador side-hinged garage door

Garador's side-hinged garage doors have been engineered with an intuitively simple and easy-to-use design. They are ideal for garages where frequent access is required to store and retrieve larger items such as bicycles or garden tools. A lever handle is used to operate the door and both door leafs open outwards providing clear and unrestricted space within the garage.

# Robust and reliable performance

Our side-hinged garage doors have been designed to provide years of reliable use and excellent security. A 75 mm wide galvanised steel door frame gives a strong and stable door construction. The hinges are concealed in the frame reducing their vulnerability to burglars and providing a seamless appearance across the surface of the door, as there are no hinge knuckles protruding.

Two-point locking for security

Door stays and dampeners

Sturdy weatherproof rubber seals all round

Aluminium threshold

3-way adjustable hinges allow the door position to be precisely adjusted for a smooth door action and a tight close against the rubber seal.