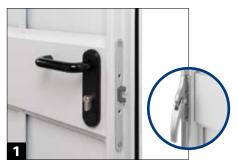

# Robust and reliable performance

Our side-hinged garage doors have been designed to provide years of reliable use and excellent security. A 75 mm wide galvanised steel door frame gives a strong and stable door construction. The hinges are concealed in the frame reducing their vulnerability to burglars and providing a seamless appearance across the surface of the door, as there are no hinge knuckles protruding.

Two-point locking for security

Door stays and dampeners

Sturdy weatherproof rubber seals all round

Aluminium threshold

3-way adjustable hinges allow the door position to be precisely adjusted for a smooth door action and a tight close against the rubber seal.