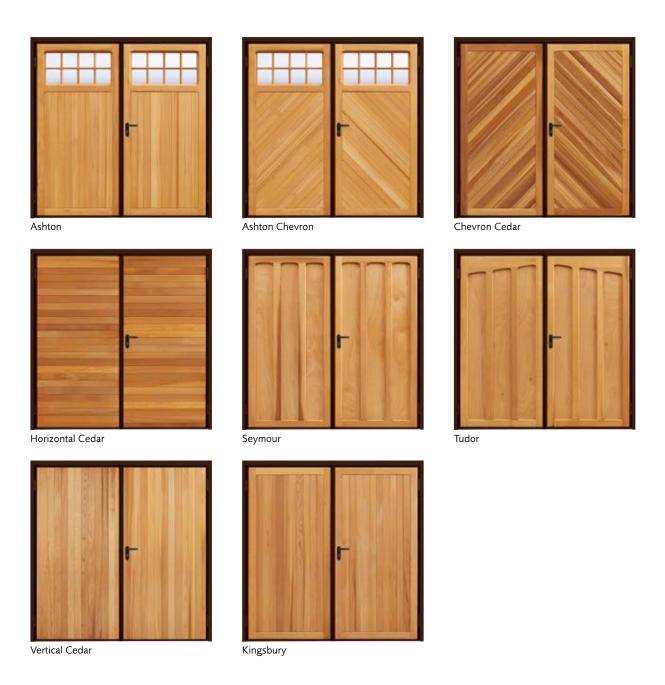

## Quality craftsmanship and exquisite timber designs

Our timber side-hinged garage doors combine quality craftsmanship with the exquisite beauty of real wood. We use the finest materials to build a door that will last for many years to come. Choose from Solid Cedar designs, constructed from Western Red Cedar, or Elizabethan ranges built from marine grade plywood and solid cedar.