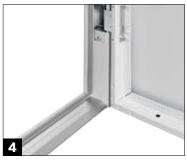

# Robust and reliable performance

Our side-hinged garage doors have been designed to provide years of reliable use and excellent security. A 75 mm wide galvanised steel door frame gives a strong and stable door construction. The hinges are concealed in the frame reducing their vulnerability to burglars and providing a seamless appearance across the surface of the door, as there are no hinge knuckles protruding.

Two-point locking for security

Door stays and dampeners

Sturdy weatherproof rubber seals all round

Aluminium threshold

3-way adjustable hinges allow the door position to be precisely adjusted for a smooth door action and a tight close against the rubber seal.