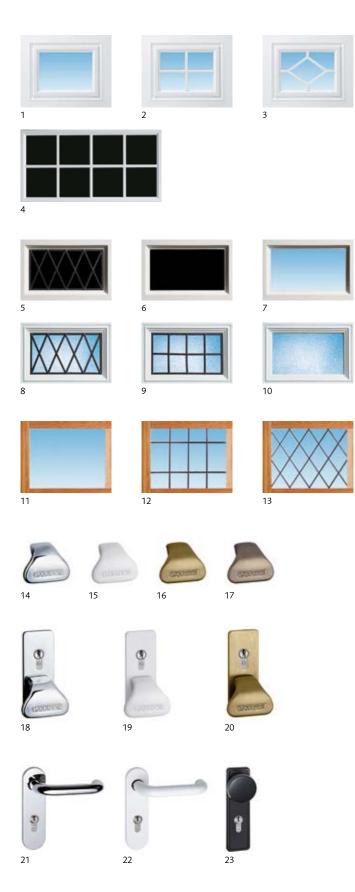

## Window and handle options

## Window options for steel panel, side-hinged and garage side doors

- 1 Standard (only for Beaumont design)
- 2 Cross (only for Beaumont design)
- 3 Diamond (only for Beaumont design)
- 4 Salisbury black pane (optional)

Glazings are available in clear or crystal

### Window options for GRP panel doors

- 5 Black Non-Translucent with Border and Diamond Leading
- 6 Black Non-Translucent
- 7 Clear Perspex
- 8 Stippled Perspex with Diamond Leading
- 9 Stippled Perspex with Square Leading
- 10 Stippled Perspex

Glazings above are available in smoked or semi-translucent

## Window options for timber panel, side-hinged and garage side doors

- l 1 Plain
- 12 Georgian style leading (only for Sandhurst design)
- 13 Diagonal leading (only for Sandhurst design)

Glazings are available in clear or crystal

### Diecast handle options for steel panel doors

- 14 Chrome effect
- 15 White
- 16 Brass effect
- 17 Brushed steel effect\*
- \* Supplied as standard on Design range doors

### Diecast handle options for GRP and timber panel doors

- 18 Chrome effect
- 19 White
- 20 Brass effect

Lever handle options for steel, timber and grp side-hinged garage doors and garage side doors

- 21 Chrome effect
- 22 White
- 23 Black synthetic (outside knob, inside lever)