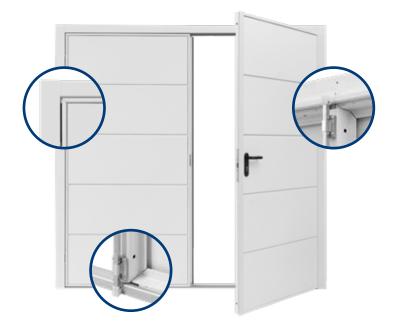

# Robust and reliable performance

Our side-hinged garage doors have been designed to provide years of reliable use and excellent security. A 75 mm wide galvanised steel door frame gives a strong and stable door construction. The hinges are concealed in the frame reducing their vulnerability to burglars and providing a seamless appearance across the surface of the door, as there are no hinge knuckles protruding.

Two-point locking for security

Door stays and dampeners

Sturdy weatherproof rubber seals all round

Aluminium threshold

3-way adjustable hinges allow the door position to be precisely adjusted for a smooth door action and a tight close against the rubber seal.