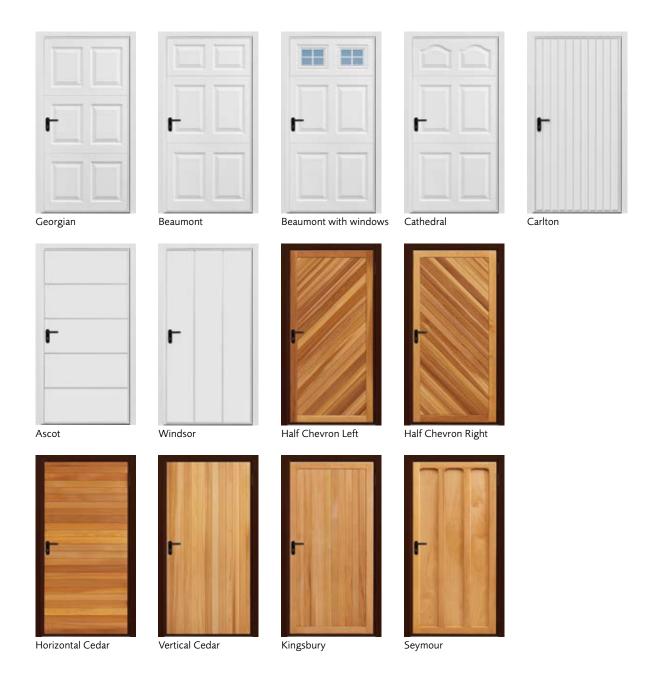

## Modern appearance, classic steel design

Our steel side-hinged garage doors have a classic appearance that blends in with most homes. Choose from a range of traditional Georgian designs and more modern swage or wide profiled models.

### Gloss White and timber effect GRP finishes

Our GRP timber-effect side-hinged doors have a woodgrain surface finish that imitates the texture of real wood. The Arden and Arden with windows come in a tasteful, resilient white gloss finish for a smooth and stylish finish.

## Quality craftsmanship and exquisite timber designs

Our timber side-hinged garage doors combine quality craftsmanship with the exquisite beauty of real wood. We use the finest materials to build a door that will last for many years to come. Choose from Solid Cedar designs, constructed from Western Red Cedar, or Elizabethan ranges built from marine grade plywood and solid cedar.