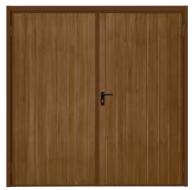

### Gloss White and timber effect GRP finishes

Our GRP timber-effect side-hinged doors have a woodgrain surface finish that imitates the texture of real wood. The Arden and Arden with windows come in a tasteful, resilient white gloss finish for a smooth and stylish finish.

Arden

Dorchester

Kenmore

Somerset