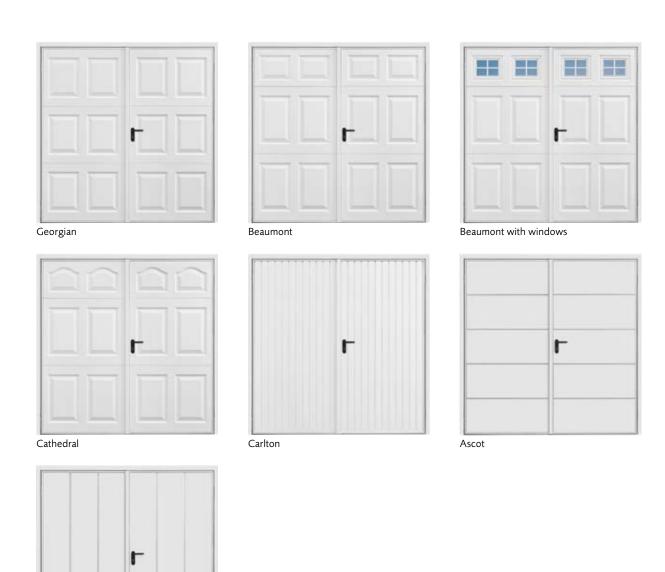

## Modern appearance, classic steel design

Our steel side-hinged garage doors have a classic appearance that blends in with most homes. Choose from a range of traditional Georgian designs and more modern swage or wide profiled models.

### Gloss White and timber effect GRP finishes

Our GRP timber-effect side-hinged doors have a woodgrain surface finish that imitates the texture of real wood. The Arden and Arden with windows come in a tasteful, resilient white gloss finish for a smooth and stylish finish.

## Quality craftsmanship and exquisite timber designs

Our timber side-hinged garage doors combine quality craftsmanship with the exquisite beauty of real wood. We use the finest materials to build a door that will last for many years to come. Choose from Solid Cedar designs, constructed from Western Red Cedar, or Elizabethan ranges built from marine grade plywood and solid cedar.