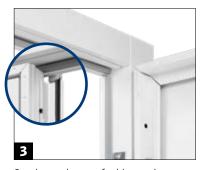

# Robust and reliable performance

Our side-hinged garage doors have been designed to provide years of reliable use and excellent security. A 75 mm wide galvanised steel door frame gives a strong and stable door construction. The hinges are concealed in the frame reducing their vulnerability to burglars and providing a seamless appearance across the surface of the door, as there are no hinge knuckles protruding.

Two-point locking for security

Door stays and dampeners

Sturdy weatherproof rubber seals all round

Aluminium threshold

3-way adjustable hinges allow the door position to be precisely adjusted for a smooth door action and a tight close against the rubber seal.