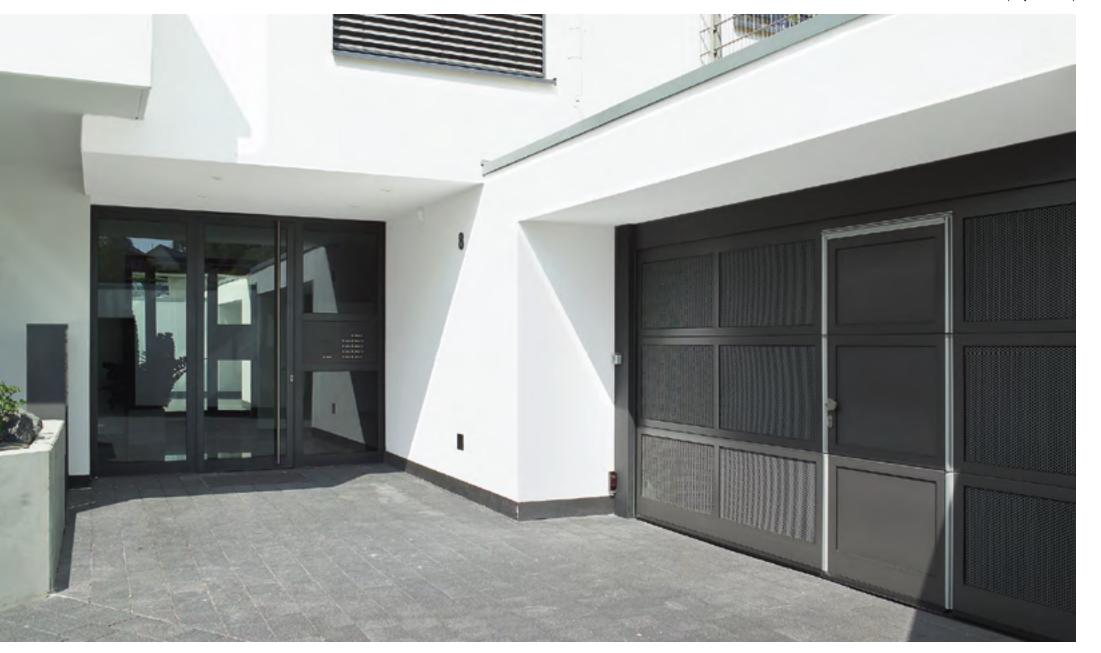

### **Collective garages**

Variety of infill options, from expanded mesh to perforated sheet infill for door and wicket door (only ALR F42)