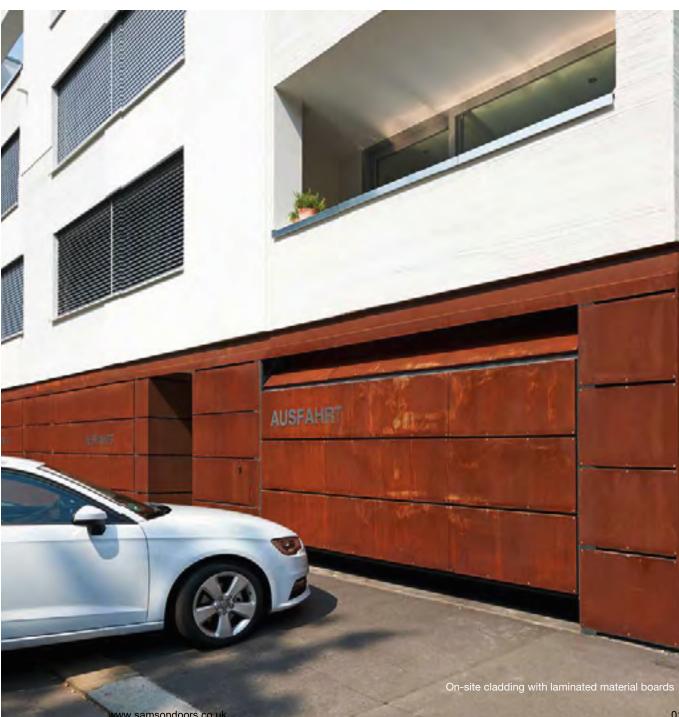

# DOOR AND FAÇADE DESIGN Aluminium doors for on-site cladding

On-site cladding with timber panels