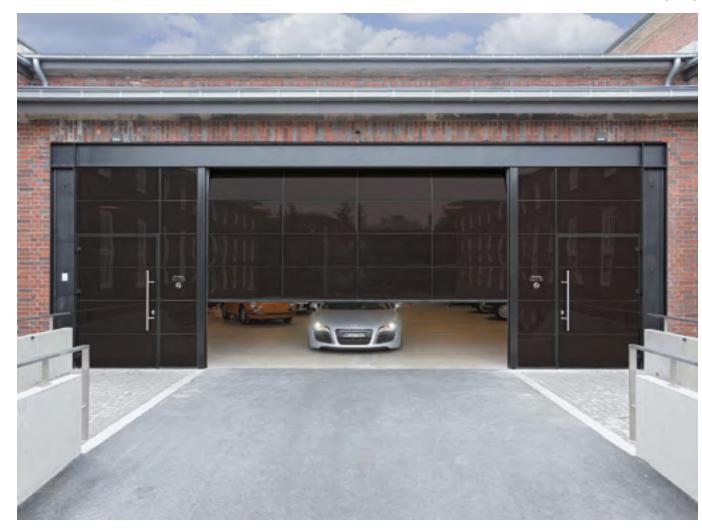

## **ELEGANT EYE-CATCHER**

Exclusively glazed aluminium doors

**Exclusive door appearance** A clear overall appearance thanks to the offset glazing with a mix of mirroring and transparency