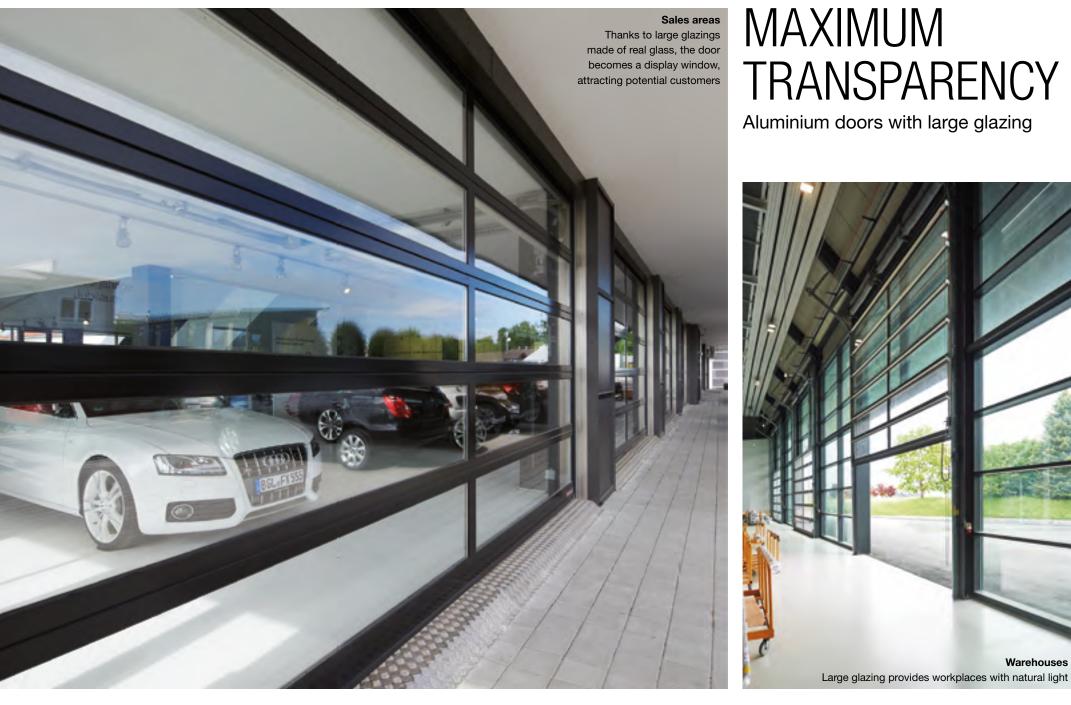

### DOORS FOR THE AUTOMOTIVE INDUSTRY

Industrial Sectional Doors are hands down the number one choice for car dealerships and showrooms. And for good reason. Fitted with large glazed panels, they act as display windows and offer an unimpeded view into showrooms. The transparency invites closer inspection and helps to seamlessly connect interior and exterior spaces.

#### Protection bollards protect from damage

When used outside, they avoid expensive collision damage on buildings. When used inside, they protect the door tracks from collision damage

Workshops Large glazings for light in the workspace