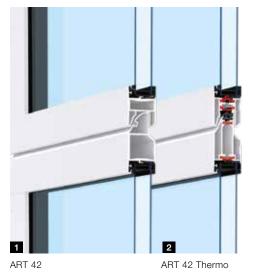

### Elegant transparency

The exclusive aluminium frame door ALR F42 Vitraplan impresses with an engaging mix of mirroring and transparency. The ART 42 / ART 42 Thermo with 13 infill variations provides for more light or improved ventilation in the garage.

#### ART 42 / ART 42 Thermo

The Hörmann aluminium frame door with standard profile **1** or profile with thermal break **2** impresses with more light in the garage or better ventilation in the parking boxes of collective garages.