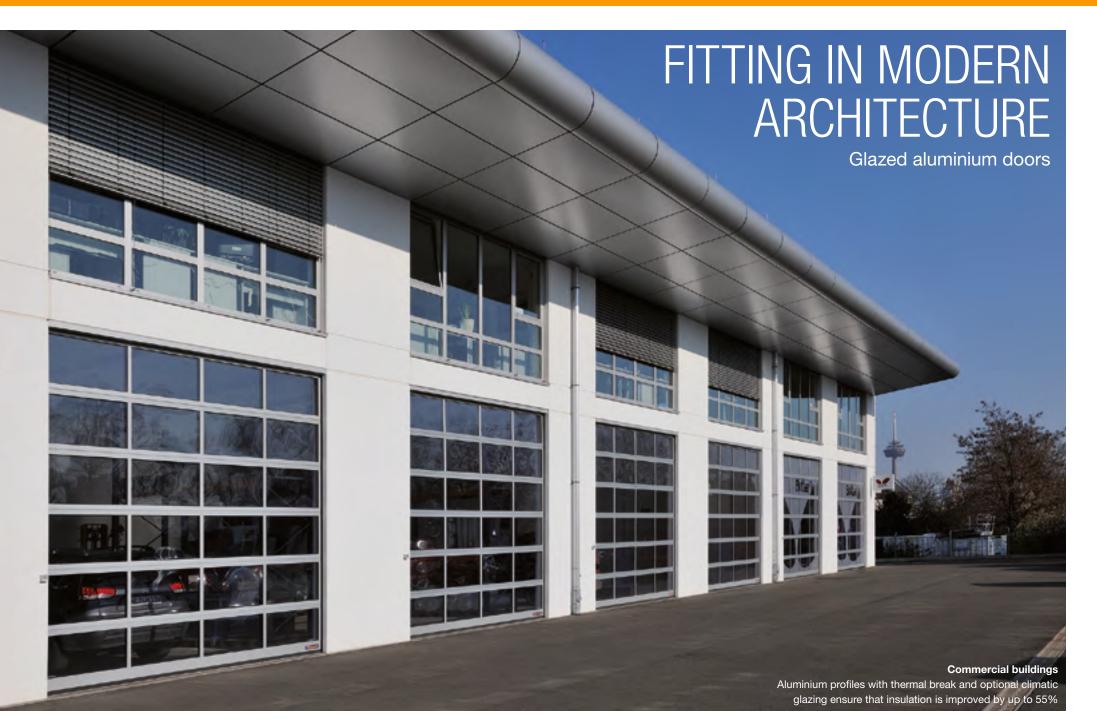

### MORE LIGHT FOR WORKSHOPS

Glazed aluminium doors with steel bottom section

### MAXIMUM SCRATCH RESISTANCE AND THERMAL INSULATION

DURATEC glazing fitted as standard for Hörmann sectional doors