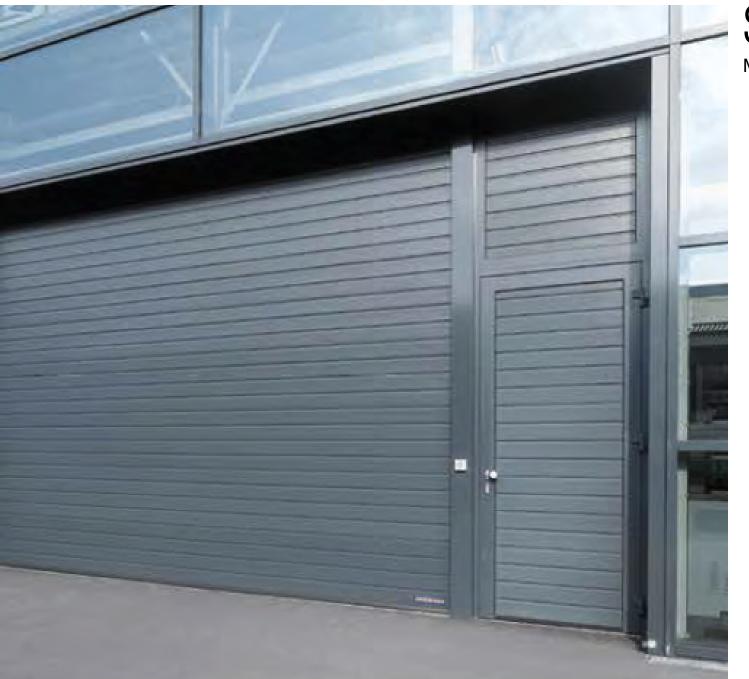

### Matching side doors

The combination of the sectional door and matching side door with offset glazing creates a harmonious overall appearance Designed facades Permanent surface protection thanks to standard DURATEC glazing

# SIDE DOORS

Matching the door