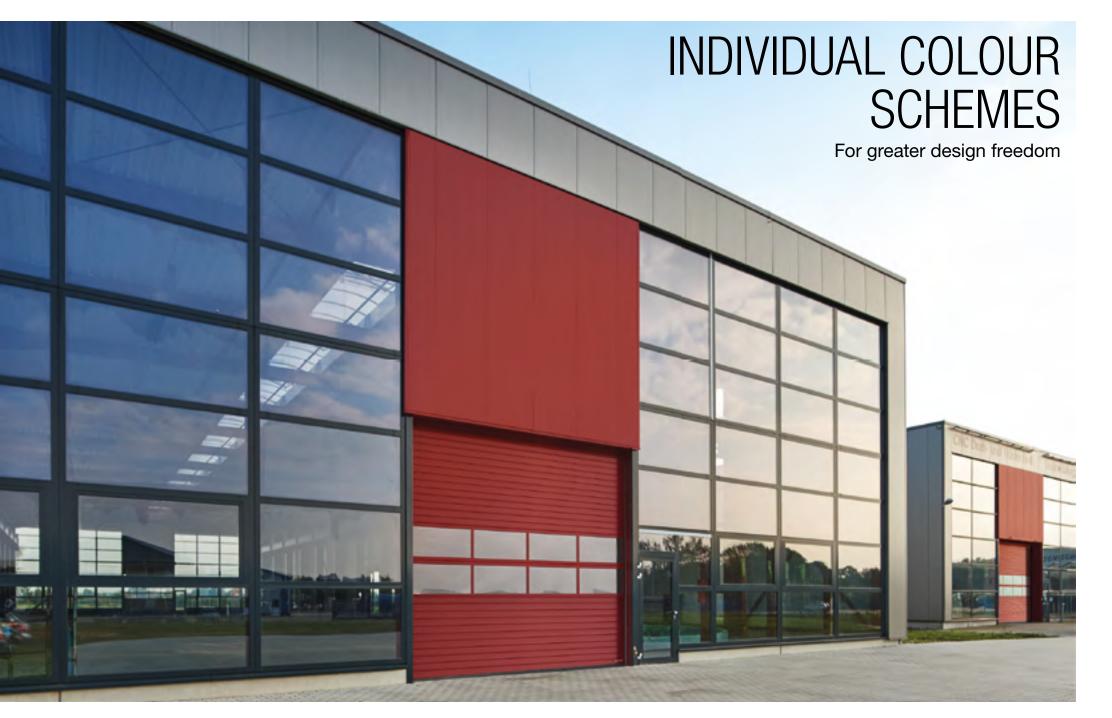

## **ELEGANT EYE-CATCHER**

Exclusively glazed aluminium doors

**Exclusive door appearance** A clear overall appearance thanks to the offset glazing with a mix of mirroring and transparency