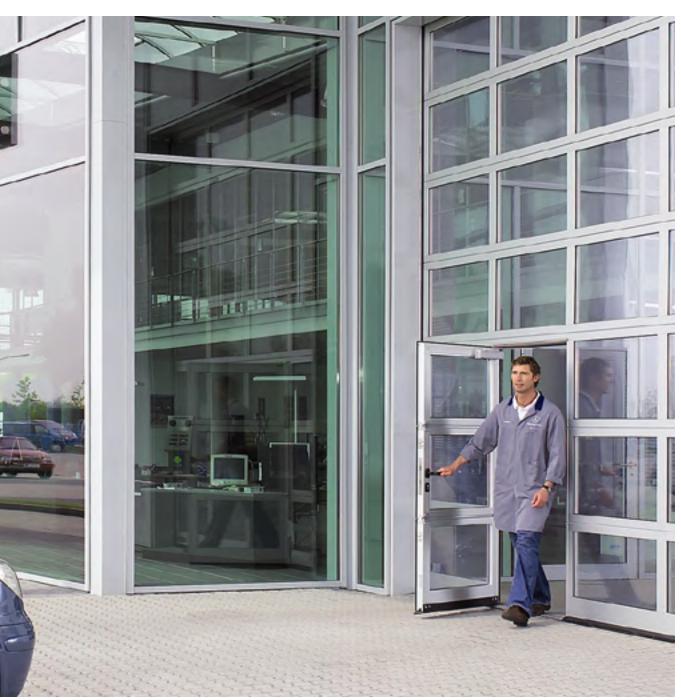

### WICKET DOORS

Trip-free passage

Wicket doors with trip-free thresholds pose less of a risk for persons stumbling and injuring themselves. Tool cars or trolleys can easily pass over the very flat stainless steel threshold with rounded edges.

# SIDE DOORS

Matching the door