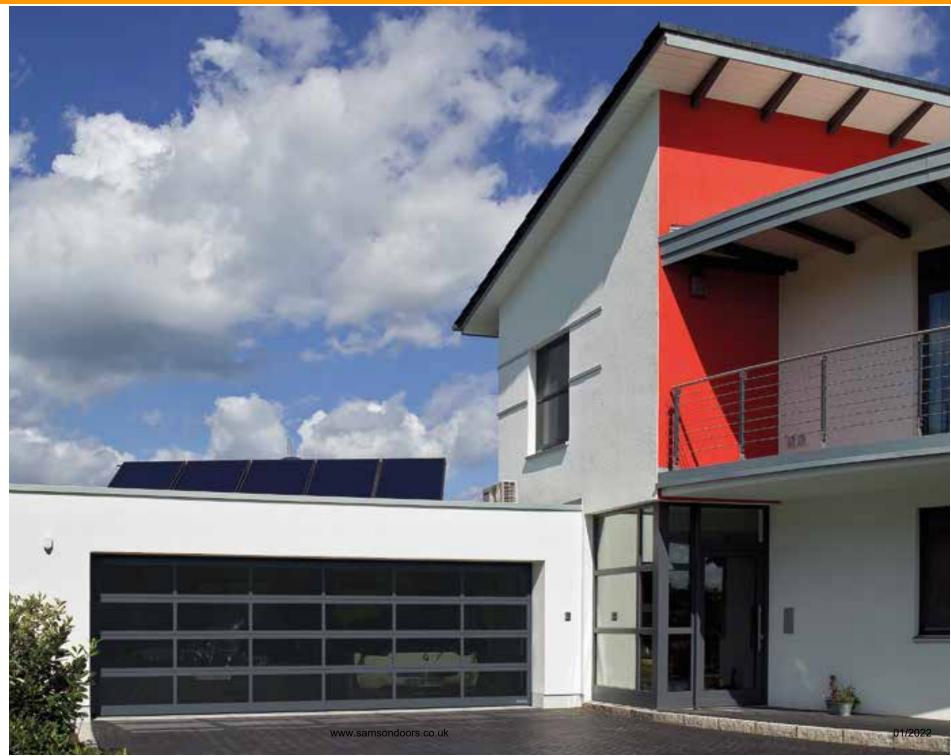

### Elegant transparency

The exclusive aluminium frame door ALR F42 Vitraplan impresses with an engaging mix of mirroring and transparency. The ART 42 / ART 42 Thermo with 13 infill variations provides for more light or improved ventilation in the garage.

#### ALR F42 Vitraplan

The door is especially elegant thanks to offset, flush-fitting glazing. The frame profile is concealed, so nothing detracts from the overall appearance.