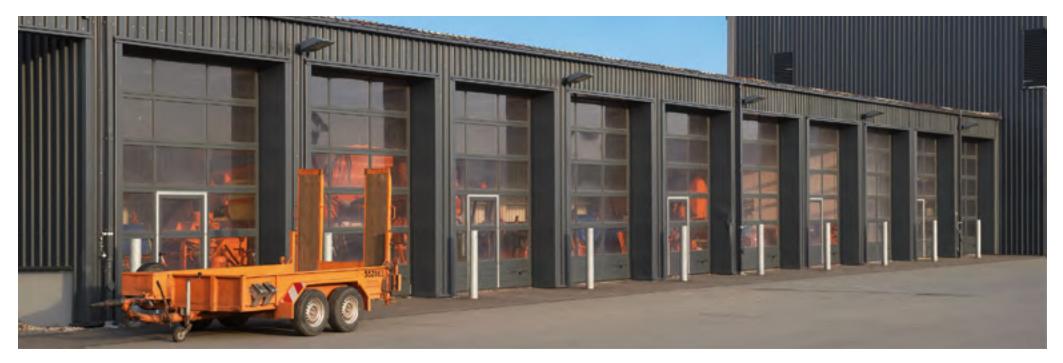

### Commercial buildings and warehouses

The PU-foamed bottom section can be replaced easily and inexpensively if damaged