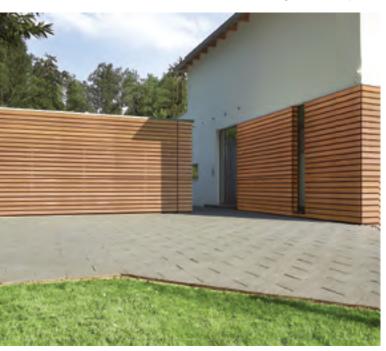

# DOOR AND FAÇADE DESIGN Aluminium doors for on-site cladding

On-site cladding with timber panels