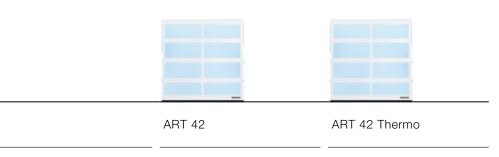

### Elegant transparency

The exclusive aluminium frame door ALR F42 Vitraplan impresses with an engaging mix of mirroring and transparency. The ART 42 / ART 42 Thermo with 13 infill variations provides for more light or improved ventilation in the garage.

#### ART 42 / ART 42 Thermo

The Hörmann aluminium frame door with standard profile **1** or profile with thermal break **2** impresses with more light in the garage or better ventilation in the parking boxes of collective garages.