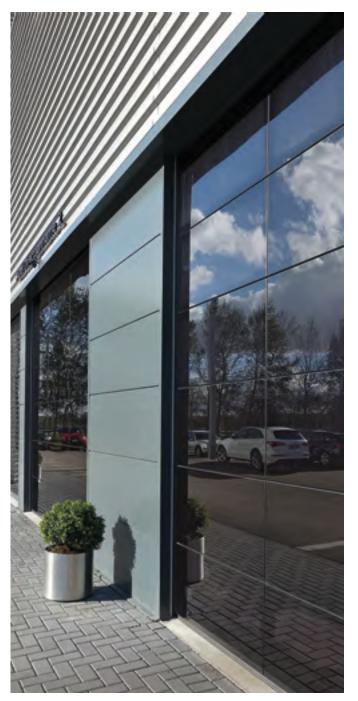

### Matching side doors

The combination of the sectional door and matching side door with offset glazing creates a harmonious overall appearance Designed facades Permanent surface protection thanks to standard DURATEC glazing