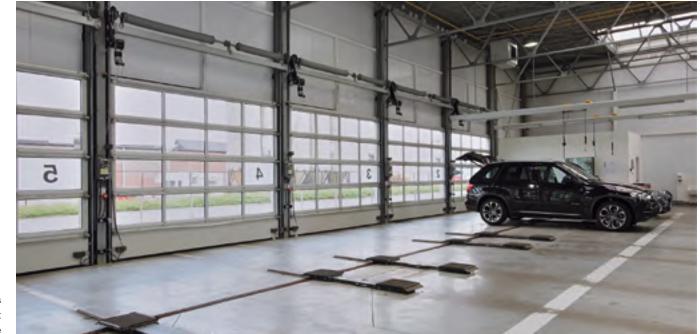

### **Collective garages**

Variety of infill options, from expanded mesh to perforated sheet infill for door and wicket door (only ALR F42)

#### ART 42 / ART 42 Thermo

The Hörmann aluminium frame door with standard profile **1** or profile with thermal break **2** impresses with more light in the garage or better ventilation in the parking boxes of collective garages.