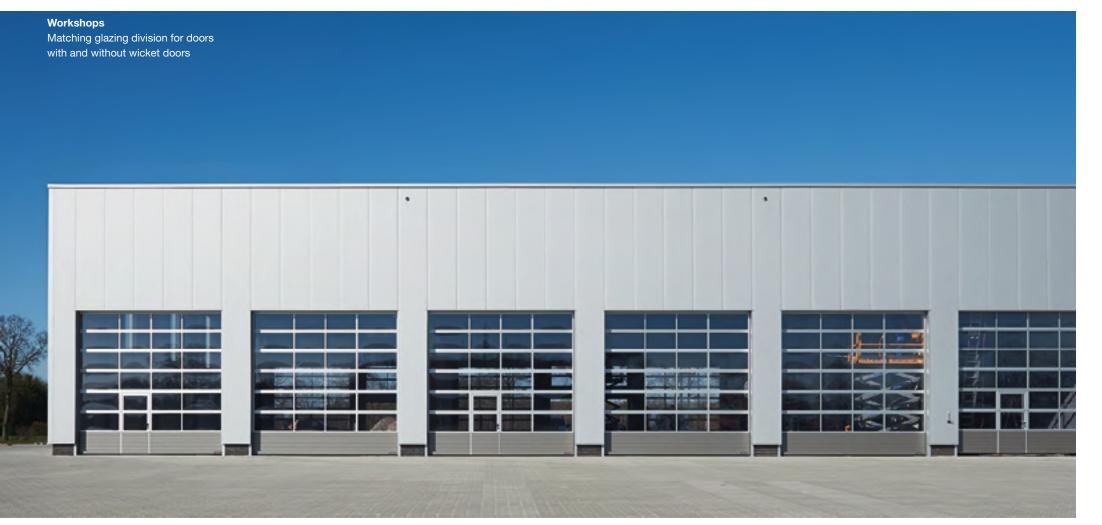

### MORE LIGHT FOR WORKSHOPS

Glazed aluminium doors with steel bottom section

#### Protection bollards protect from damage

When used outside, they avoid expensive collision damage on buildings. When used inside, they protect the door tracks from collision damage

Workshops Large glazings for light in the workspace