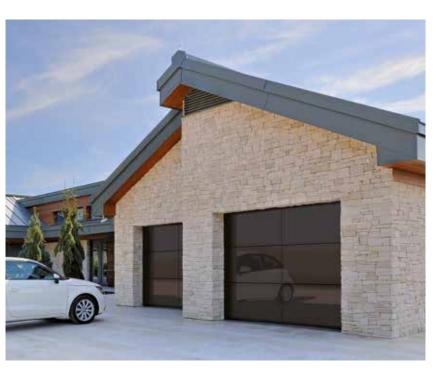

## **ELEGANT EYE-CATCHER**

Exclusively glazed aluminium doors

**Exclusive door appearance** A clear overall appearance thanks to the offset glazing with a mix of mirroring and transparency

### Elegant transparency

The exclusive aluminium frame door ALR F42 Vitraplan impresses with an engaging mix of mirroring and transparency. The ART 42 / ART 42 Thermo with 13 infill variations provides for more light or improved ventilation in the garage.

#### ALR F42 Vitraplan

The door is especially elegant thanks to offset, flush-fitting glazing. The frame profile is concealed, so nothing detracts from the overall appearance.