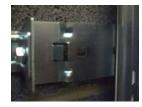

## Installation instructions for a PanelGlide sectional door between reveal fitting kit

Pack contents: 12nuts

 12bolts
 6 right angled wall brackets
 6 vertical angle brackets.

- 3. Slide vertical angle bracket onto vertical leg until locking tongue on vertical bracket locks into place, at this point the back hole on the plate will align with the hole on the vertical track.
- 4. Bolt vertical angle bracket to vertical plate on track (only 1 bolt is required).
- 5. Both tracks require 3 track fixings which are evenly spaced.