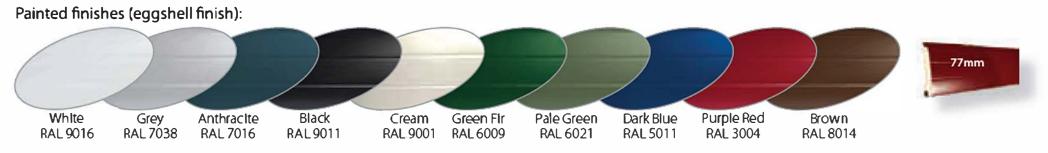

## Available Colours Are:



55mm

## **NEW** Painted finishes (woodgrain eggshell finish):



Same price as standard painted finish.

## Laminate finishes (woodgrain textured finish):







A Note Concerning Colours: Door guides are available in colours matching the door curtain except laminate door colours (supplied in brown). Coloured guide rails are supplied as standard, however they rnay not exactly match the lath colour. The manufacturing process for the lath profile results in a textured finish, whilst all other coloured items (guides, bottom laths, lock laths, optional fascias and vision panels) are supplied in a satin finish so cannot be guaranteed to match exactly. Over time, some scuffing may occur on front and rear surfaces of doors as a result of their normal operation.