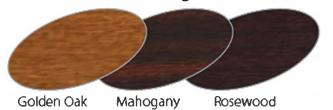

## Laminate finishes (woodgrain textured finish):

A Note Concerning Colours: Door guides are available in colours matching the door curtain except laminate door colours (supplied in brown). Coloured guide rails are supplied as standard, however they rnay not exactly match the lath colour. The manufacturing process for the lath profile results in a textured finish, whilst all other coloured items (guides, bottom laths, lock laths, optional fascias and vision panels) are supplied in a satin finish so cannot be guaranteed to match exactly. Over time, some scuffing may occur on front and rear surfaces of doors as a result of their normal operation.