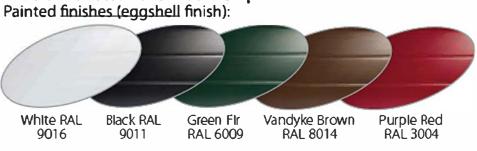

## Available Colours Are:



55mm

## **NEW** Painted finishes (woodgrain eggshell finish):



Same price as standard painted finish.

## Laminate finishes (woodgrain textured finish):







A Note Concerning Colours: Door guides are available in colours matching the door curtain except laminate door colours (supplied in brown). Coloured guide rails are supplied as standard, however they rnay not exactly match the lath colour. The manufacturing process for the lath profile results in a textured finish, whilst all other coloured items (guides, bottom laths, lock laths, optional fascias and vision panels) are supplied in a satin finish so cannot be guaranteed to match exactly. Over time, some scuffing may occur on front and rear surfaces of doors as a result of their normal operation.