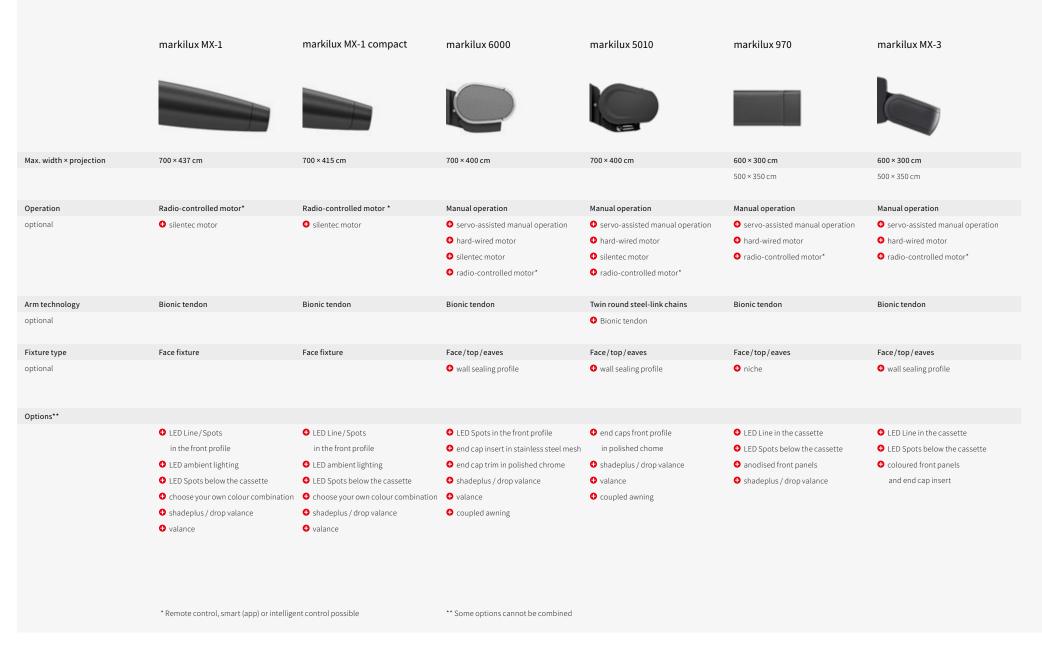

## markilux designer awnings

| markilux 990                                                                                      | markilux 3300                                        | markilux 1710                     | markilux 1600                                                                    | markilux 930                      | markilux 1700                     | markilux 1300                   |  |
|---------------------------------------------------------------------------------------------------|------------------------------------------------------|-----------------------------------|----------------------------------------------------------------------------------|-----------------------------------|-----------------------------------|---------------------------------|--|
|                                                                                                   |                                                      |                                   |                                                                                  |                                   |                                   | 3                               |  |
| 500 × 300 cm                                                                                      | 700 × 400 cm                                         | 700 × 350 cm                      | 710 × 400 cm                                                                     | 500 × 300 cm                      | 700 × 400 cm                      | 700 × 400 cm                    |  |
|                                                                                                   |                                                      |                                   |                                                                                  |                                   |                                   |                                 |  |
| Manual operation                                                                                  | Manual operation                                     | Manual operation                  | Manual operation                                                                 | Manual operation                  | Manual operation                  | Manual operation                |  |
| • servo-assisted manual operation                                                                 | • servo-assisted manual operation                    | • servo-assisted manual operation | • servo-assisted manual operation                                                | • servo-assisted manual operation | • servo-assisted manual operation | servo-assisted manual operation |  |
| • hard-wired motor                                                                                | • hard-wired motor                                   | • hard-wired motor                | • hard-wired motor                                                               | • hard-wired motor                | • hard-wired motor                | hard-wired motor                |  |
| • radio-controlled motor*                                                                         | • silentec motor                                     | • radio-controlled motor*         | • radio-controlled motor*                                                        | • radio-controlled motor*         | • radio-controlled motor*         | • radio-controlled motor*       |  |
|                                                                                                   | • radio-controlled motor*                            |                                   |                                                                                  |                                   |                                   |                                 |  |
| Twin round steel-link chains                                                                      | Bionic tendon                                        | Bionic tendon                     | Twin round steel-link chains                                                     | Twin round steel-link chains      | Bionic tendon                     | Twin round steel-link chains    |  |
| • Bionic tendon                                                                                   |                                                      |                                   | • Bionic tendon                                                                  |                                   |                                   |                                 |  |
| Face/top/eaves                                                                                    | Face/top/eaves                                       | Face/top/eaves                    | Face/top/eaves                                                                   | Face/top                          | Face/top/eaves                    | Face/top/eaves                  |  |
| • wall sealing profile                                                                            | <ul><li>wall sealing profile</li><li>niche</li></ul> | • wall sealing profile            | • wall sealing profile                                                           |                                   |                                   | • aluminium coverboard          |  |
| • end cap insert in polished chrome                                                               | • valance                                            | • end caps and end cap insert     | • LED Spots in the front profile                                                 | • valance                         | • end caps and end cap insert     | • shadeplus / drop valance      |  |
| • valance                                                                                         | • coupled awning                                     | in polished chome                 | end caps in polished chrome                                                      |                                   | in polished chome                 | <b>⊕</b> valance                |  |
|                                                                                                   |                                                      | • valance                         | • shadeplus / drop valance                                                       |                                   | • valance                         | • pitch adjustment gear         |  |
|                                                                                                   |                                                      | coupled awning                    | • valance                                                                        |                                   | coupled awning                    | • coupled awning                |  |
|                                                                                                   |                                                      | • stretch                         | coupled awning                                                                   |                                   | • stretch                         |                                 |  |
|                                                                                                   |                                                      |                                   | • stretch                                                                        |                                   |                                   |                                 |  |
| markilux format Wind protection and extra privacy   Page 46 markilux 790 Side screen   Page 48    |                                                      |                                   |                                                                                  |                                   |                                   |                                 |  |
| Individual unit: max. 300 × 250 cm, can be extended                                               |                                                      |                                   | Extension: max. 450 cm, height: 90 – 250 cm                                      |                                   |                                   |                                 |  |
|                                                                                                   | io demarcation, fixed to footings, awning s          | ystem element                     | Operation: manual operation; Fixture type: can be fitted to a wall or in a niche |                                   |                                   |                                 |  |
| Options: ♥ triangular solutions, slide, panoramic window  Options: ♥ angled top edge and mobilfix |                                                      |                                   |                                                                                  |                                   |                                   |                                 |  |