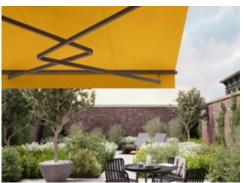

#### markilux 1710 stretch

For great performance on narrow patios, balconies and in recesses: thanks to the two crossover arms even awnings with a narrow width can extend considerably further.

#### Arm technology

Bionic tendon