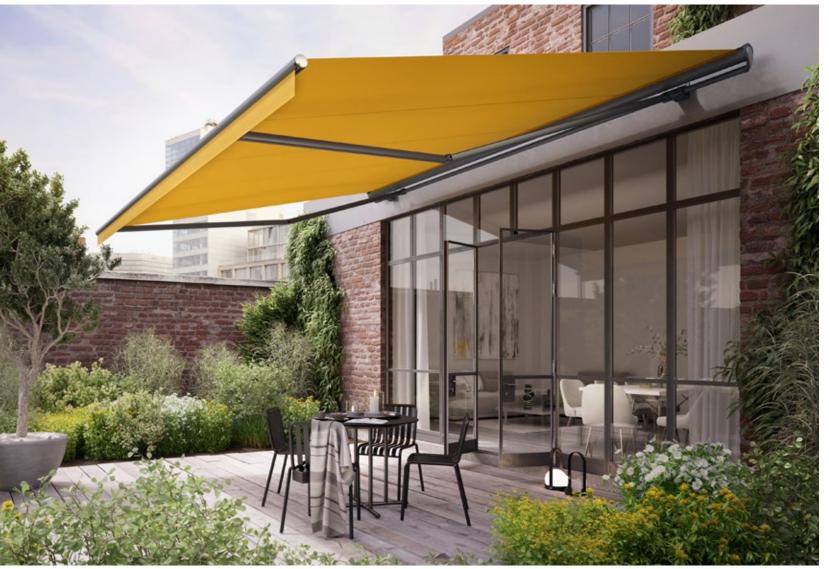

#### markilux 1710

The markilux 1710 interprets the classic awning shape in a contemporary manner. The conspicuously round torque bar merges organically with the round cassette to form an elegant design feature. Due to its shape and the timelessly beautiful decorative features made from polished chrome, the markilux 1710 will suit almost any patio.

#### Cassette awning

max. 700 × 350 cm