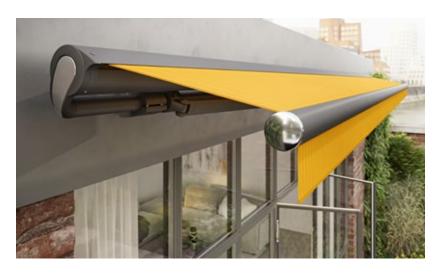

#### markilux 1710

The markilux 1710 interprets the classic awning shape in a contemporary manner. The conspicuously round torque bar merges organically with the round cassette to form an elegant design feature. Due to its shape and the timelessly beautiful decorative features made from polished chrome, the markilux 1710 will suit almost any patio.

#### Polished chrome fittings

Side caps matching the awning colour or deliberately emphasised in finely polished chrome. This awning can simply wear anything.