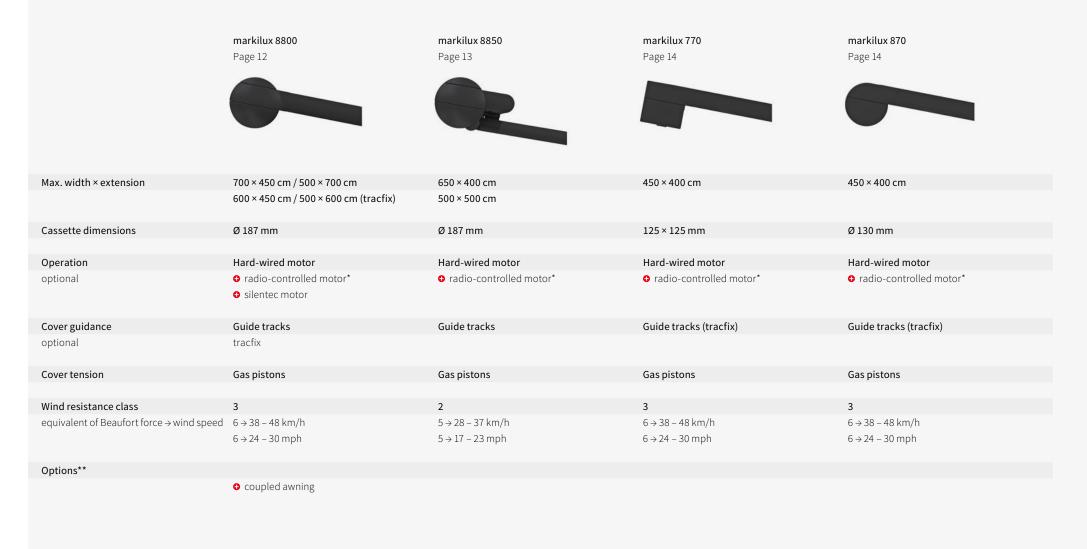

# markilux

**m×**\_8800 Excellent solar protection for up to 36 m<sup>2</sup> with only one cover. Even larger glass surfaces can easily be shaded with a coupled awning.

# **MX**\_8800 | 8850

# Above glass conservatory awnings. Once on top. Always on top.

### Enjoy life in your conservatory even on the hottest of days

A markilux awning fitted above the glass reflects glaring sunlight, ultraviolet light as well as a considerable proportion of heat radiation and at the same time immerses your conservatory in natural daylight. Heat remains outside while you can properly enjoy being inside. Whether small or large glass areas, classic or hipped roofs – enjoy pleasant temperatures and create your very own dream conservatory.

### Excellent design Elegant and functional. The fully closed cassettes of the markilux 8800 and 8850 protect the cover in wind and weather.

**TAX** \_ 8850 Perfect for hipped roofs: the lateral guide tracks can be indented by up to 100 cm.

 $m \times -770$ Exceptionally compact at only 125 × 125 mm, the square full cassette completely protects the awning cover.

**MX**\_870

With a diameter of just 130 mm, the round cassette harmoniously nestles against the conservatory and provides all-round protection to the retracted cover.

### Square. Practical. Unobtrusive.

Both the square markilux 770 awning for installation on top of a glass surface and its round counterpart are very quiet. Noise-reducing closing guides ensure the awning retracts quietly.

# **Above glass conservatory awnings.** Big impact. Size compact.

### A round matter

Using the markilux 770 or 870 you can shade up to 450 × 400 cm in a stylish manner and enjoy the comfort and quality of markilux for many years to come.

Compact square full cassette for those who prefer clean lines in their designs.

# Above glass conservatory awnings

\* Remote control, smart (app) or intelligent control possible

\*\* Some options cannot be combined