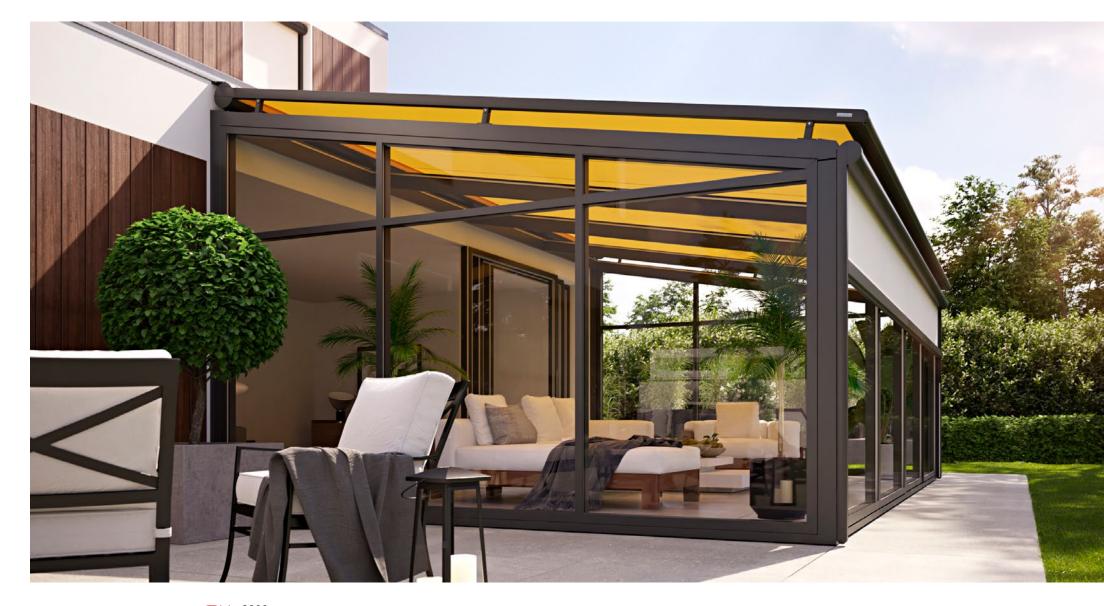

### Enjoying feel-good temperatures

Unobstructed views into the garden in a protected environment: conservatories and covered patios offer the best of both the indoors and the outdoors. markilux designer awnings protect conservatories and glass canopies from strong sunlight and high temperatures and allow you to enjoy those precious moments at any time of the day. Installed either above or below the glass, they ensure a comfortable climate and reliable protection from glare. The high-grade textile shading systems from markilux are both elegant and robust. Right down the line. Award-winning. Good.

# Above glass conservatory awnings. Once on top. Always on top.

### Enjoy life in your conservatory even on the hottest of days

A markilux awning fitted above the glass reflects glaring sunlight, ultraviolet light as well as a considerable proportion of heat radiation and at the same time immerses your conservatory in natural daylight. Heat remains outside while you can properly enjoy being inside. Whether small or large glass areas, classic or hipped roofs – enjoy pleasant temperatures and create your very own dream conservatory.