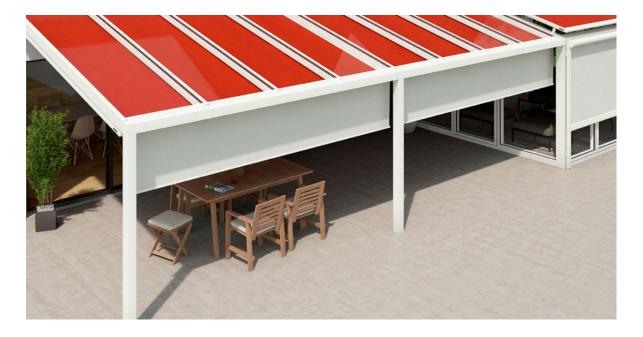

# Above glass conservatory awnings. Once on top. Always on top.

### Enjoy life in your conservatory even on the hottest of days

A markilux awning fitted above the glass reflects glaring sunlight, ultraviolet light as well as a considerable proportion of heat radiation and at the same time immerses your conservatory in natural daylight. Heat remains outside while you can properly enjoy being inside. Whether small or large glass areas, classic or hipped roofs – enjoy pleasant temperatures and create your very own dream conservatory.