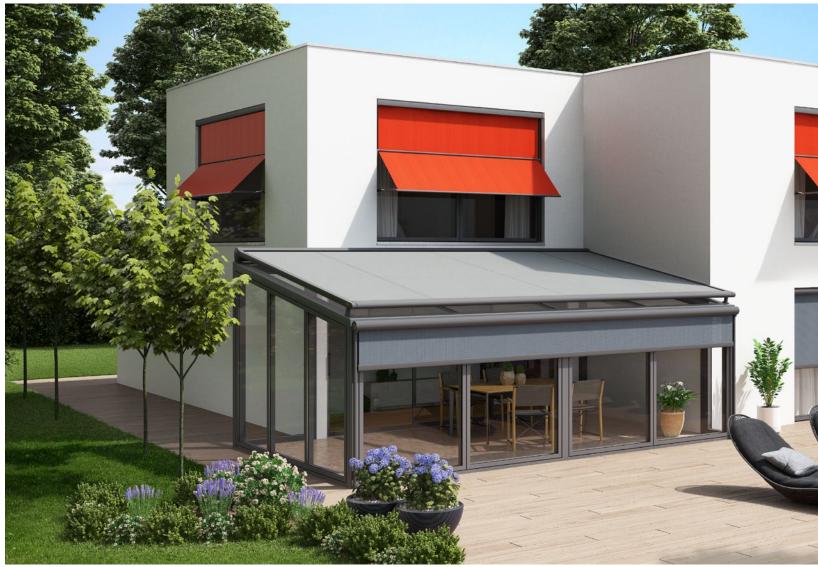

### Enjoying feel-good temperatures

Unobstructed views into the garden in a protected environment: conservatories and covered patios offer the best of both the indoors and the outdoors. markilux designer awnings protect conservatories and glass canopies from strong sunlight and high temperatures and allow you to enjoy those precious moments at any time of the day. Installed either above or below the glass, they ensure a comfortable climate and reliable protection from glare. The high-grade textile shading systems from markilux are both elegant and robust. Right down the line. Award-winning. Good.

# Above glass conservatory awnings. Once on top. Always on top.

### Enjoy life in your conservatory even on the hottest of days

A markilux awning fitted above the glass reflects glaring sunlight, ultraviolet light as well as a considerable proportion of heat radiation and at the same time immerses your conservatory in natural daylight. Heat remains outside while you can properly enjoy being inside. Whether small or large glass areas, classic or hipped roofs – enjoy pleasant temperatures and create your very own dream conservatory.