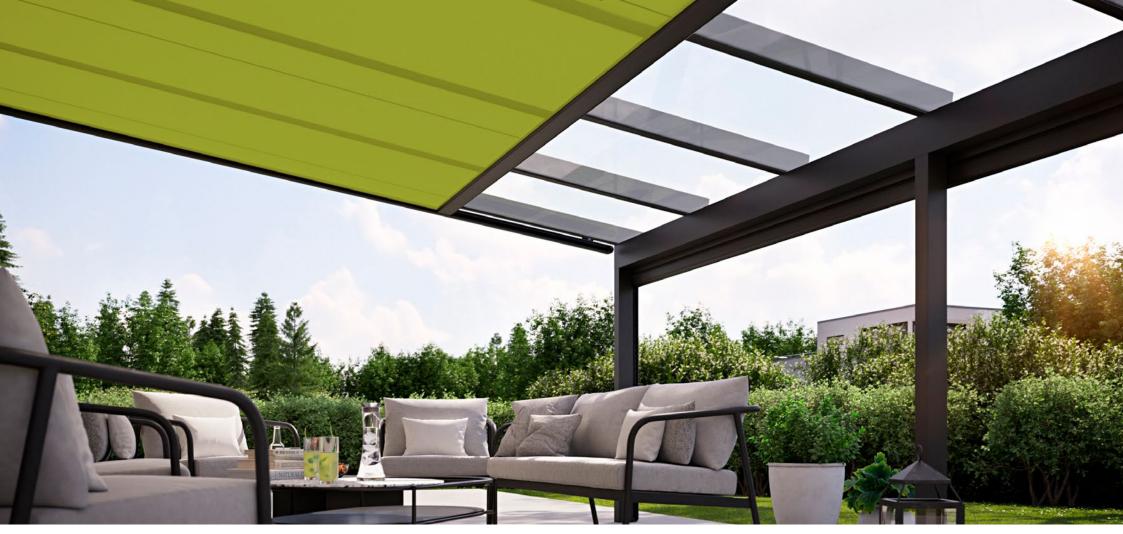

# Harness pleasant natural light and make those special places even more so.

Designer awnings for conservatories, glass rooms and glass canopies

 $^{\prime}20$ 

### Enjoying feel-good temperatures

Unobstructed views into the garden in a protected environment: conservatories and covered patios offer the best of both the indoors and the outdoors. markilux designer awnings protect conservatories and glass canopies from strong sunlight and high temperatures and allow you to enjoy those precious moments at any time of the day. Installed either above or below the glass, they ensure a comfortable climate and reliable protection from glare. The high-grade textile shading systems from markilux are both elegant and robust. Right down the line. Award-winning. Good.

# Above glass conservatory awnings. Once on top. Always on top.

### Enjoy life in your conservatory even on the hottest of days

A markilux awning fitted above the glass reflects glaring sunlight, ultraviolet light as well as a considerable proportion of heat radiation and at the same time immerses your conservatory in natural daylight. Heat remains outside while you can properly enjoy being inside. Whether small or large glass areas, classic or hipped roofs – enjoy pleasant temperatures and create your very own dream conservatory.