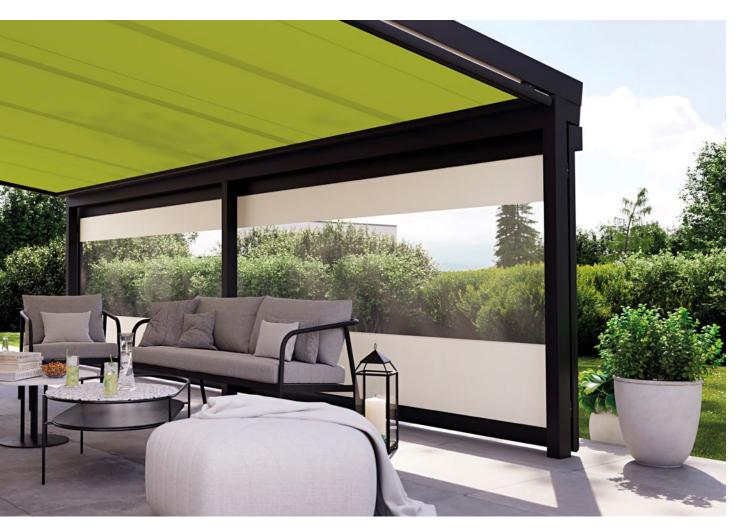

### Vertical designer roller blinds

Simply shield yourself from inquisitive glances and low-lying sun. Sit protected from the wind and rain. Enjoy the warmth of the day for longer. Adding vertical designer roller blinds from markilux makes your outdoor room perfect – and more private.

Side screen markilux 790

Deafeningly quiet. In the markilux 8800, this special motor ensures particularly quiet operation.

**Flush front profile** Completely extended it finishes flush with the guide tracks.