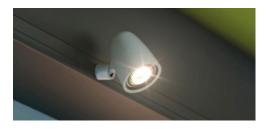

### LED Spots attached to the light bar

Put your favourite spot skilfully in the limelight and enjoy the evening in a pleasantly lit atmosphere. They can be dimmed and pivoted. In the markilux 779, they can also be mounted under the cassette.

# mx\_779 | mx\_879 Options

markilux 779 with LED Line in the cassette Pleasant, ambient lighting in imcomparable markilux design.

www.samsonawnings.co.uk