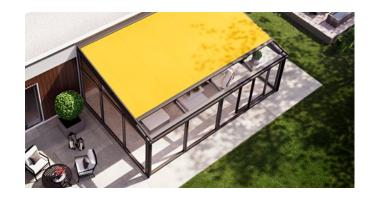

# **Above glass conservatory awnings.** Big impact. Size compact.

### A round matter

Using the markilux 770 or 870 you can shade up to 450 × 400 cm in a stylish manner and enjoy the comfort and quality of markilux for many years to come.

Compact square full cassette for those who prefer clean lines in their designs.