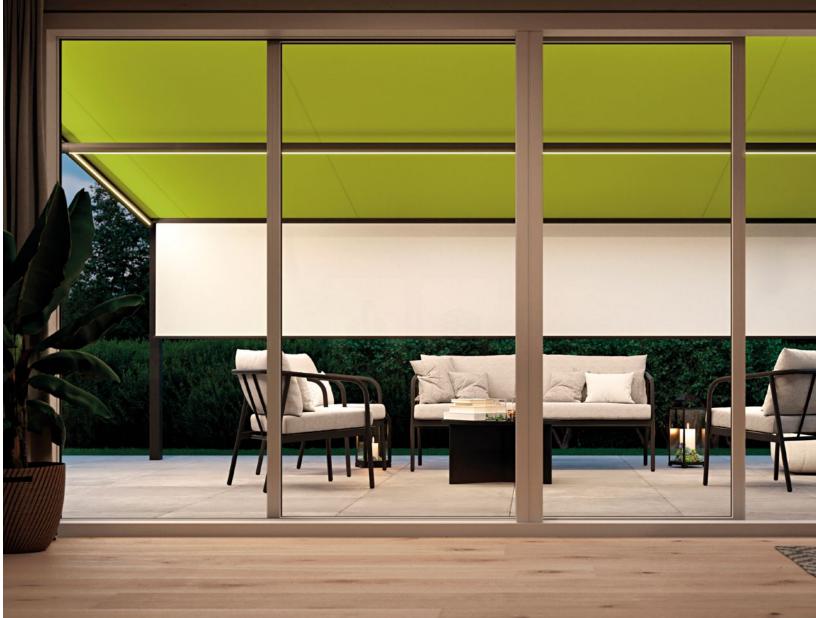

# **Underglass awnings for glass canopies.** Cosy and intimate. Under glass. A brilliant solution.

### In people's minds and above their heads

Spend the day outside in your own garden below a protective canopy. markilux designer awnings promise the best protection from too much sun and help create your very own cosy outdoor area. The cover extends under the glass canopy and is protected against dirt, wind and weather. All markilux underglass awnings impress with their compact, enclosed cassettes that blend harmoniously into the structure. Numerous lighting options are available to allow you to perfect the ambience in the evening.