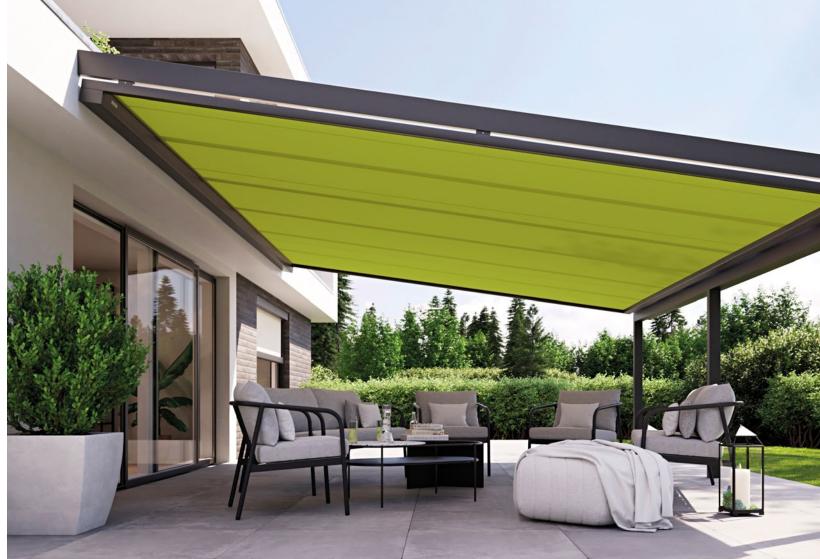

# markilux

**m×**\_8800 Excellent solar protection for up to 36 m<sup>2</sup> with only one cover. Even larger glass surfaces can easily be shaded with a coupled awning.

# **MX**\_8800 | 8850

# Above glass conservatory awnings. Once on top. Always on top.

### Enjoy life in your conservatory even on the hottest of days

A markilux awning fitted above the glass reflects glaring sunlight, ultraviolet light as well as a considerable proportion of heat radiation and at the same time immerses your conservatory in natural daylight. Heat remains outside while you can properly enjoy being inside. Whether small or large glass areas, classic or hipped roofs – enjoy pleasant temperatures and create your very own dream conservatory.