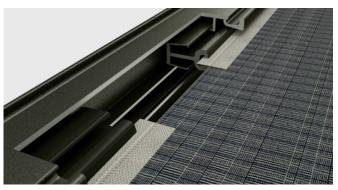

### markilux tracfix

One of the many sophisticated features offered by markilux: the lateral cover guidance system without a gap between the awning / blind cover and the guide track. Gives an overall better appearance and improves the wind stability.

### markilux panoramic window

Wouldn't you like to be able to sit outside below your patio roof, protected from wind and weather, and still be able to enjoy an unobstructed view outside? If so, in the markilux 776/876 with tracfix, we can offer you the markilux panoramic window. Maximum dimensions 600 × 300 cm. Maximum height of the panoramic window approx. 135 cm.