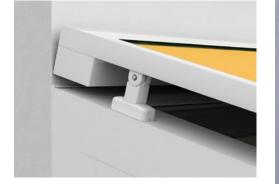

 $m \times -770$ Exceptionally compact at only 125 × 125 mm, the square full cassette completely protects the awning cover.

**MX**\_870

With a diameter of just 130 mm, the round cassette harmoniously nestles against the conservatory and provides all-round protection to the retracted cover.

### Square. Practical. Unobtrusive.

Both the square markilux 770 awning for installation on top of a glass surface and its round counterpart are very quiet. Noise-reducing closing guides ensure the awning retracts quietly.