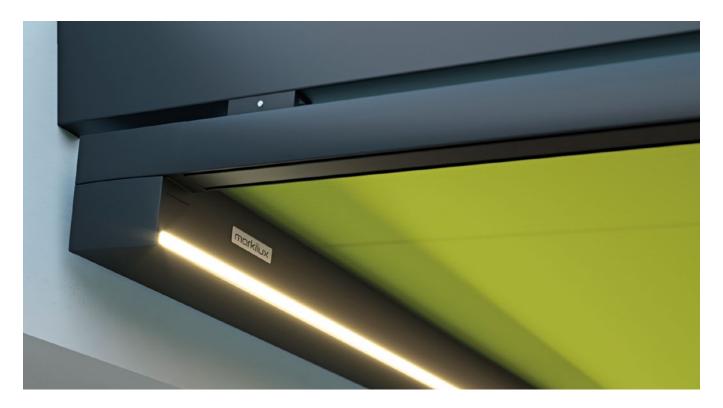

### LED Line attached to the guide tracks

Energy efficient, stylish and, like all markilux lighting modules, conveniently dimmable by remote control. If desired, also available in the light bar.

# mx\_779 | mx\_879 Options

markilux 779 with LED Line in the cassette Pleasant, ambient lighting in imcomparable markilux design.

www.samsonawnings.co.uk