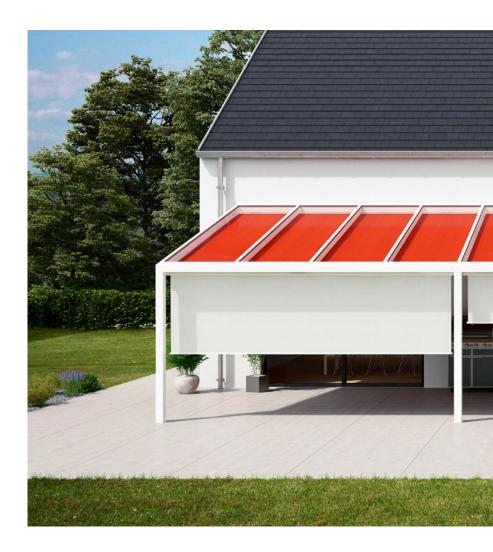

# Above glass conservatory awnings. Once on top. Always on top.

### Enjoy life in your conservatory even on the hottest of days

A markilux awning fitted above the glass reflects glaring sunlight, ultraviolet light as well as a considerable proportion of heat radiation and at the same time immerses your conservatory in natural daylight. Heat remains outside while you can properly enjoy being inside. Whether small or large glass areas, classic or hipped roofs – enjoy pleasant temperatures and create your very own dream conservatory.

# **Above glass conservatory awnings.** Big impact. Size compact.