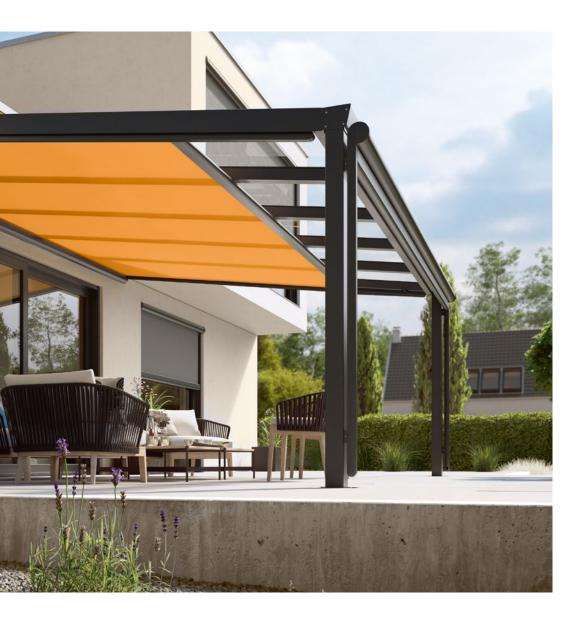

### In people's minds and above their heads

Spend the day outside in your own garden below a protective canopy. markilux designer awnings promise the best protection from too much sun and help create your very own cosy outdoor area. The cover extends under the glass canopy and is protected against dirt, wind and weather. All markilux underglass awnings impress with their compact, enclosed cassettes that blend harmoniously into the structure. Numerous lighting options are available to allow you to perfect the ambience in the evening.

### Coupled awning

An extensive range of brackets allows several units to be installed next to one another – creating XXL shading solutions.