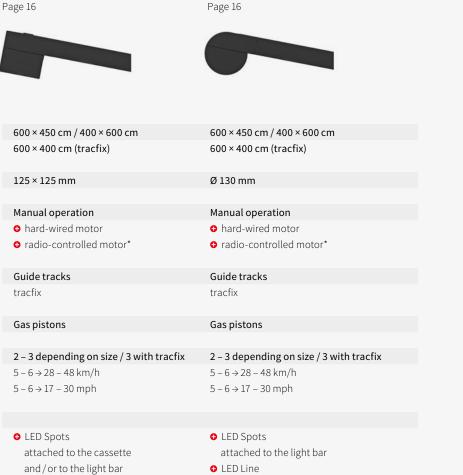

# **Underglass awnings for glass canopies.** Cosy and intimate. Under glass. A brilliant solution.

### In people's minds and above their heads

Spend the day outside in your own garden below a protective canopy. markilux designer awnings promise the best protection from too much sun and help create your very own cosy outdoor area. The cover extends under the glass canopy and is protected against dirt, wind and weather. All markilux underglass awnings impress with their compact, enclosed cassettes that blend harmoniously into the structure. Numerous lighting options are available to allow you to perfect the ambience in the evening.

### LED Line attached to the guide tracks

Energy efficient, stylish and, like all markilux lighting modules, conveniently dimmable by remote control. If desired, also available in the light bar.

### LED Spots attached to the light bar

Put your favourite spot skilfully in the limelight and enjoy the evening in a pleasantly lit atmosphere. They can be dimmed and pivoted. In the markilux 779, they can also be mounted under the cassette.

# mx\_779 | mx\_879 Options

markilux 779 with LED Line in the cassette Pleasant, ambient lighting in imcomparable markilux design.

www.samsonawnings.co.uk

# Underglass awnings for glass canopies

markilux 879

# markilux

attached to the guide tracks

and/or in the light bar

• shadeplus / drop valance

- LED Line in the cassette, attached to the guide tracks and / or in the light bar
- shadeplus / drop valance

tracfix