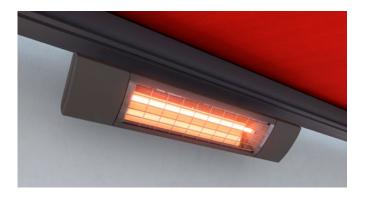

### markilux infrared heater

Feel the warmth in an instant and enjoy the evening outside for even longer. In a protected housing. Energy efficient and with a long service life. 2500 Watt, dimmable in three stages.