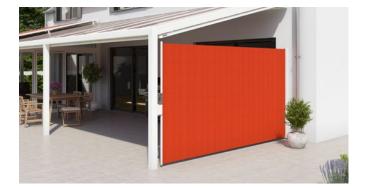

### Vertical designer roller blinds

Simply shield yourself from inquisitive glances and low-lying sun. Sit protected from the wind and rain. Enjoy the warmth of the day for longer. Adding vertical designer roller blinds from markilux makes your outdoor room perfect – and more private.

Side screen markilux 790

Deafeningly quiet. In the markilux 8800, this special motor ensures particularly quiet operation.

**Flush front profile** Completely extended it finishes flush with the guide tracks.