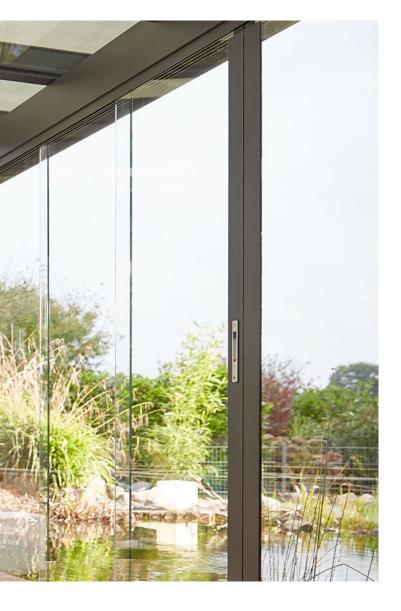

# Above glass conservatory awnings. Once on top. Always on top.

### Enjoy life in your conservatory even on the hottest of days

A markilux awning fitted above the glass reflects glaring sunlight, ultraviolet light as well as a considerable proportion of heat radiation and at the same time immerses your conservatory in natural daylight. Heat remains outside while you can properly enjoy being inside. Whether small or large glass areas, classic or hipped roofs – enjoy pleasant temperatures and create your very own dream conservatory.