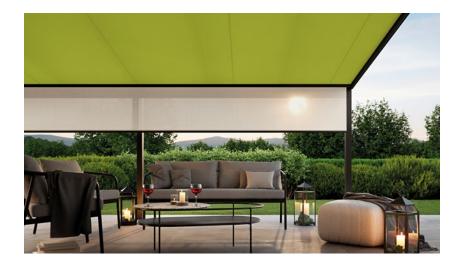

### In people's minds and above their heads

Spend the day outside in your own garden below a protective canopy. markilux designer awnings promise the best protection from too much sun and help create your very own cosy outdoor area. The cover extends under the glass canopy and is protected against dirt, wind and weather. All markilux underglass awnings impress with their compact, enclosed cassettes that blend harmoniously into the structure. Numerous lighting options are available to allow you to perfect the ambience in the evening.

### LED Line attached to the guide tracks

Energy efficient, stylish and, like all markilux lighting modules, conveniently dimmable by remote control. If desired, also available in the light bar.

### LED Spots attached to the light bar

Put your favourite spot skilfully in the limelight and enjoy the evening in a pleasantly lit atmosphere. They can be dimmed and pivoted. In the markilux 779, they can also be mounted under the cassette.