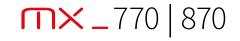

 $m \times -770$ Exceptionally compact at only 125 × 125 mm, the square full cassette completely protects the awning cover.

**MX**\_870

With a diameter of just 130 mm, the round cassette harmoniously nestles against the conservatory and provides all-round protection to the retracted cover.

### Square. Practical. Unobtrusive.

Both the square markilux 770 awning for installation on top of a glass surface and its round counterpart are very quiet. Noise-reducing closing guides ensure the awning retracts quietly.

### A round matter

Using the markilux 770 or 870 you can shade up to 450 × 400 cm in a stylish manner and enjoy the comfort and quality of markilux for many years to come.

Compact square full cassette for those who prefer clean lines in their designs.