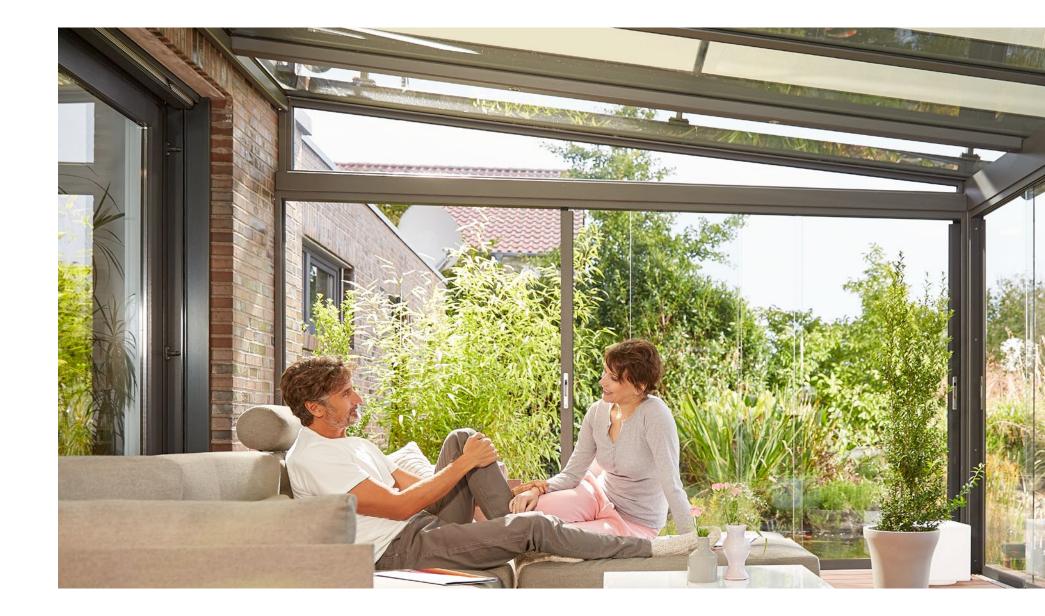

# **Underglass awnings for glass canopies.** Cosy and intimate. Under glass. A brilliant solution.

### In people's minds and above their heads

Spend the day outside in your own garden below a protective canopy. markilux designer awnings promise the best protection from too much sun and help create your very own cosy outdoor area. The cover extends under the glass canopy and is protected against dirt, wind and weather. All markilux underglass awnings impress with their compact, enclosed cassettes that blend harmoniously into the structure. Numerous lighting options are available to allow you to perfect the ambience in the evening.