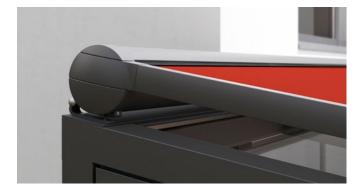

Side screen markilux 790

Deafeningly quiet. In the markilux 8800, this special motor ensures particularly quiet operation.

**Flush front profile** Completely extended it finishes flush with the guide tracks.