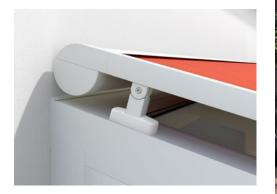

 $m \times -770$ Exceptionally compact at only 125 × 125 mm, the square full cassette completely protects the awning cover.

**MX**\_870

With a diameter of just 130 mm, the round cassette harmoniously nestles against the conservatory and provides all-round protection to the retracted cover.

### A round matter

Using the markilux 770 or 870 you can shade up to 450 × 400 cm in a stylish manner and enjoy the comfort and quality of markilux for many years to come.

Compact square full cassette for those who prefer clean lines in their designs.

Attractive round full cassette for those who love flowing curves.