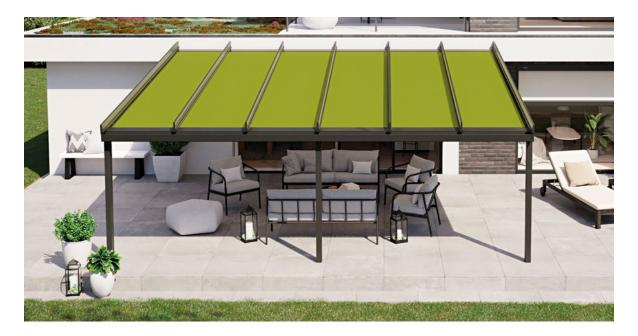

# markilux

**m×**\_8800 Excellent solar protection for up to 36 m<sup>2</sup> with only one cover. Even larger glass surfaces can easily be shaded with a coupled awning.

# **MX**\_8800 | 8850

# Above glass conservatory awnings. Once on top. Always on top.

### Enjoy life in your conservatory even on the hottest of days

A markilux awning fitted above the glass reflects glaring sunlight, ultraviolet light as well as a considerable proportion of heat radiation and at the same time immerses your conservatory in natural daylight. Heat remains outside while you can properly enjoy being inside. Whether small or large glass areas, classic or hipped roofs – enjoy pleasant temperatures and create your very own dream conservatory.