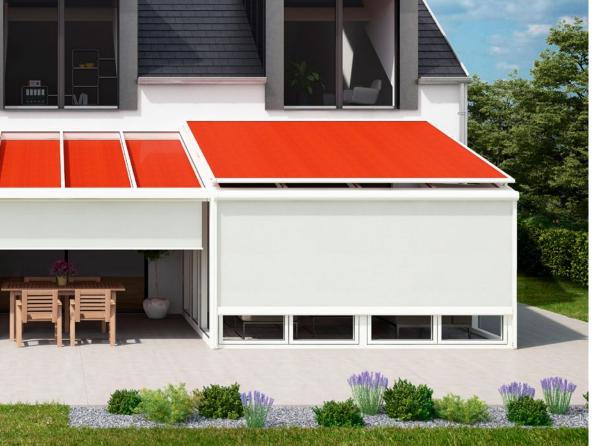

# Above glass conservatory awnings. Once on top. Always on top.

### Enjoy life in your conservatory even on the hottest of days

A markilux awning fitted above the glass reflects glaring sunlight, ultraviolet light as well as a considerable proportion of heat radiation and at the same time immerses your conservatory in natural daylight. Heat remains outside while you can properly enjoy being inside. Whether small or large glass areas, classic or hipped roofs – enjoy pleasant temperatures and create your very own dream conservatory.

# **Above glass conservatory awnings.** Big impact. Size compact.