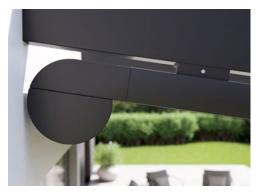

 $m \times -770$ Exceptionally compact at only 125 × 125 mm, the square full cassette completely protects the awning cover.

**MX**\_870

With a diameter of just 130 mm, the round cassette harmoniously nestles against the conservatory and provides all-round protection to the retracted cover.

### Square. Practical. Unobtrusive.

Both the square markilux 770 awning for installation on top of a glass surface and its round counterpart are very quiet. Noise-reducing closing guides ensure the awning retracts quietly.

### A round matter

Using the markilux 770 or 870 you can shade up to 450 × 400 cm in a stylish manner and enjoy the comfort and quality of markilux for many years to come.

Compact square full cassette for those who prefer clean lines in their designs.

Attractive round full cassette for those who love flowing curves.