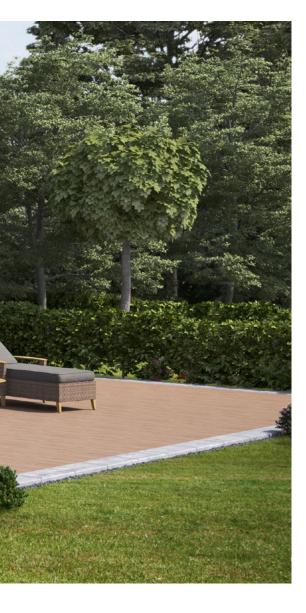

# Above glass conservatory awnings. Once on top. Always on top.

### Enjoy life in your conservatory even on the hottest of days

A markilux awning fitted above the glass reflects glaring sunlight, ultraviolet light as well as a considerable proportion of heat radiation and at the same time immerses your conservatory in natural daylight. Heat remains outside while you can properly enjoy being inside. Whether small or large glass areas, classic or hipped roofs – enjoy pleasant temperatures and create your very own dream conservatory.

### Excellent design Elegant and functional. The fully closed cassettes of the markilux 8800 and 8850 protect the cover in wind and weather.

**TAX** \_ 8850 Perfect for hipped roofs: the lateral guide tracks can be indented by up to 100 cm.