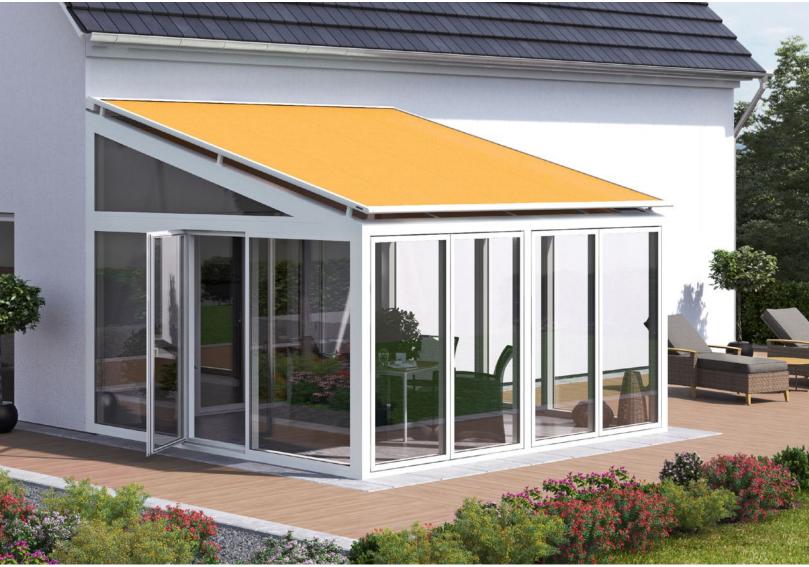

# Above glass conservatory awnings. Once on top. Always on top.

### Enjoy life in your conservatory even on the hottest of days

A markilux awning fitted above the glass reflects glaring sunlight, ultraviolet light as well as a considerable proportion of heat radiation and at the same time immerses your conservatory in natural daylight. Heat remains outside while you can properly enjoy being inside. Whether small or large glass areas, classic or hipped roofs – enjoy pleasant temperatures and create your very own dream conservatory.

### Excellent design Elegant and functional. The fully closed cassettes of the markilux 8800 and 8850 protect the cover in wind and weather.

**TAX** \_ 8850 Perfect for hipped roofs: the lateral guide tracks can be indented by up to 100 cm.