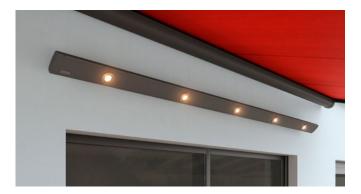

### LED Line attached to the guide tracks

Energy efficient, stylish and, like all markilux lighting modules, conveniently dimmable by remote control. If desired, also available in the light bar.

### LED Spots attached to the light bar

Put your favourite spot skilfully in the limelight and enjoy the evening in a pleasantly lit atmosphere. They can be dimmed and pivoted. In the markilux 779, they can also be mounted under the cassette.

# mx\_779 | mx\_879 Options

markilux 779 with LED Line in the cassette Pleasant, ambient lighting in imcomparable markilux design.

www.samsonawnings.co.uk

### markilux LED Spotline

Turn night into day. The elegant light bar in a powder-coated aluminium housing, that can be fitted almost anywhere. The LED Spots can be tilted and swivelled. Available in two sizes: 180 cm with 3 spotlights and 300 cm with 5 spotlights.