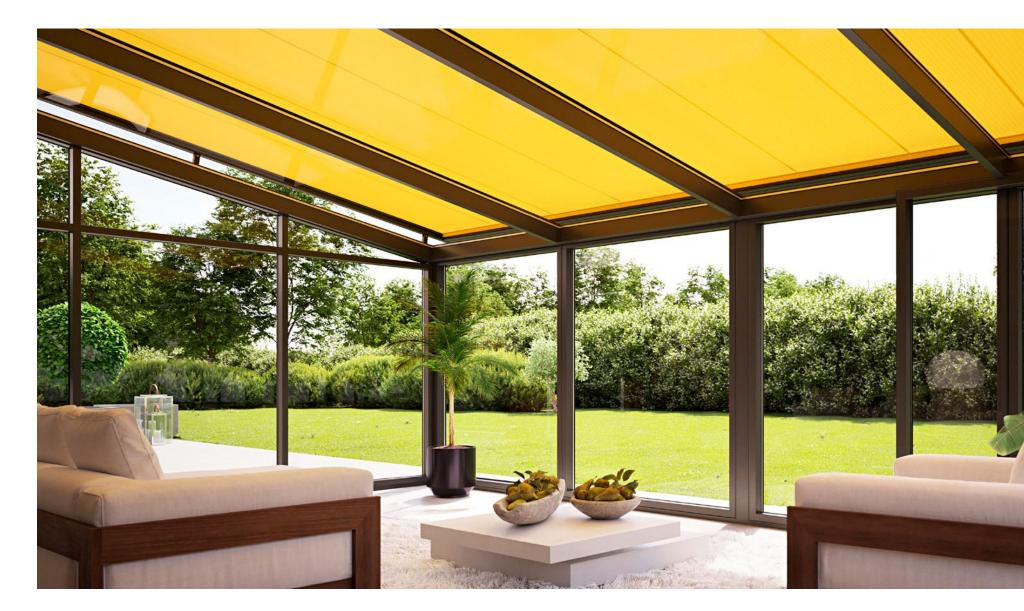

### Enjoying feel-good temperatures

Unobstructed views into the garden in a protected environment: conservatories and covered patios offer the best of both the indoors and the outdoors. markilux designer awnings protect conservatories and glass canopies from strong sunlight and high temperatures and allow you to enjoy those precious moments at any time of the day. Installed either above or below the glass, they ensure a comfortable climate and reliable protection from glare. The high-grade textile shading systems from markilux are both elegant and robust. Right down the line. Award-winning. Good.

### Enjoy life in your conservatory even on the hottest of days

A markilux awning fitted above the glass reflects glaring sunlight, ultraviolet light as well as a considerable proportion of heat radiation and at the same time immerses your conservatory in natural daylight. Heat remains outside while you can properly enjoy being inside. Whether small or large glass areas, classic or hipped roofs – enjoy pleasant temperatures and create your very own dream conservatory.