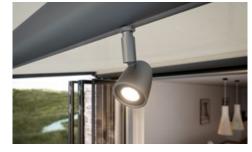

**Stainless steel crank** Bring the adjustable posts to the desired height in no time at all.

**LED spotlights attached to the cover support tube** These spotlights will provide perfect contrast lighting in the evening hours, can be pivoted and dimmed.

LED-Line Light for reading or informal get-togethers, optionally in the guide tracks and/or in the cover support tube, turns your night into day.

32 |