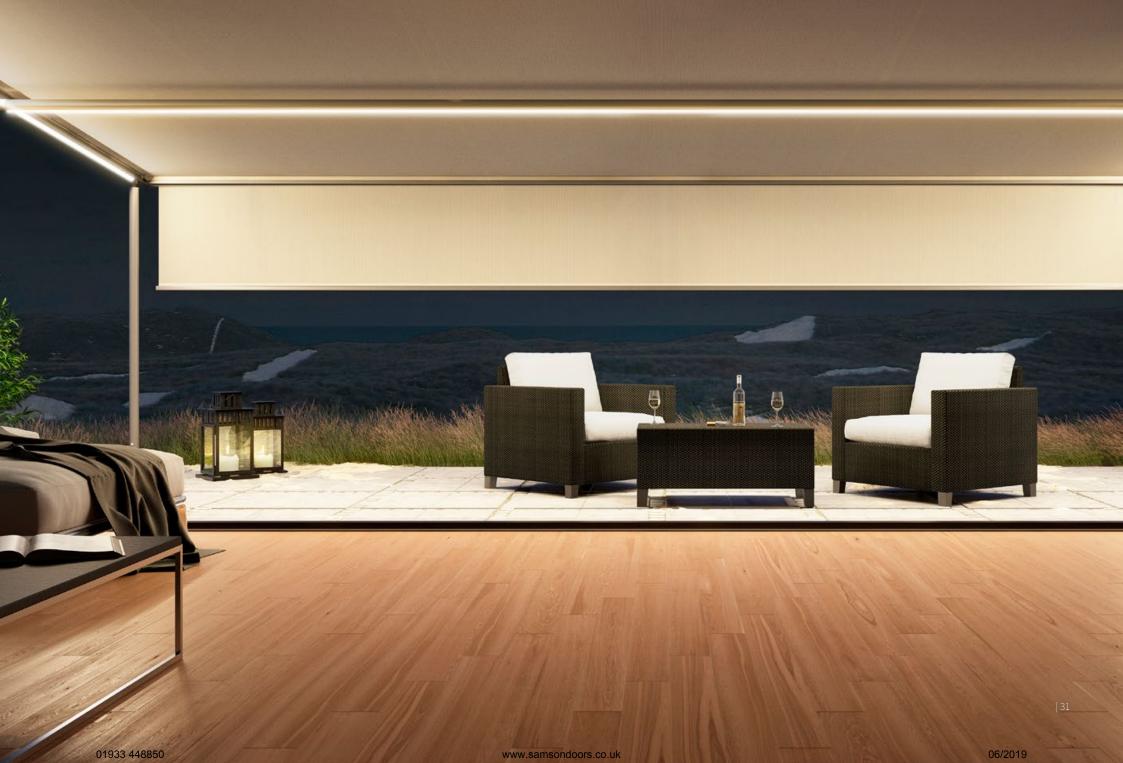

# markilux markant. Hospitable. Inviting. Accessible.

**markilux markant** The perfect accessory to make outdoor space more discerning. Our answer to the request to be able to spend as much time as possible outdoors without having to do without weather protection, comfort and a relaxing atmosphere. The innovative addition and upgrade, in particular for al fresco dining. In combination with optional lighting and infrared heaters, the open air season can thus be substantially extended. An increased feeling of well-being. An increased number of guests. Increased profit.

Attractive ambience With the markilux markant, outdoor gastronomy is suddenly much more appealing to guests and invites them to stay longer.

**Protected space to relax and unwind in the fresh air** Added value for both guests and gourmets.