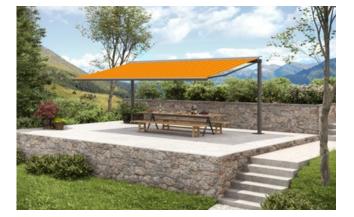

**markilux markant** Design innovation in technical perfection. The free-standing awning system with integrated solar and rain protection, that can be customised to meet your precise requirements.

Page 12

# markilux markant. Force the rain to make a detour.

# 

Design innovation in technical perfection. The free-standing awning system with integrated solar and rain protection, that can be customised to meet your precise requirements and has a textile touch to it. It provides security, freedom, an aesthetic appearance and comfort in a purist design.