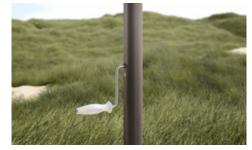

**Stainless steel crank** Bring the adjustable posts to the desired height in no time at all.

**LED spotlights attached to the cover support tube** These spotlights will provide perfect contrast lighting in the evening hours, can be pivoted and dimmed.