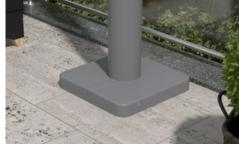

# markilux syncra. Movingly fixed.

Stabilisation box with aluminium cover.

Stabilisation box, open at the top for planting.

Footplate for the markilux syncra fix, symmetrical.

Footplate for the markilux syncra fix, asymmetrical, for a support post close to a wall.

**syncra flex** Stabilisation boxes – if required with cover in wood look – allow installation completely **without** concrete foundations having to be provided by the client.

**syncra fix** Installed **on** concrete foundations to be provided by the client.