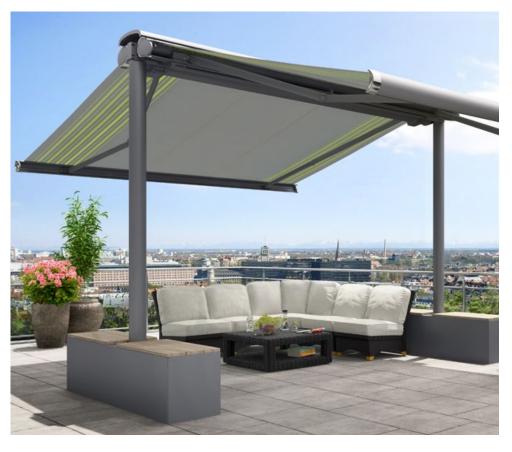

**markilux markant** Design innovation in technical perfection. The free-standing awning system with integrated solar and rain protection, that can be customised to meet your precise requirements.

Page 12

# markilux markant. Force the rain to make a detour.

# 

Design innovation in technical perfection. The free-standing awning system with integrated solar and rain protection, that can be customised to meet your precise requirements and has a textile touch to it. It provides security, freedom, an aesthetic appearance and comfort in a purist design.

# markilux markant. Hospitable. Inviting. Accessible.

**markilux markant** The perfect accessory to make outdoor space more discerning. Our answer to the request to be able to spend as much time as possible outdoors without having to do without weather protection, comfort and a relaxing atmosphere. The innovative addition and upgrade, in particular for al fresco dining. In combination with optional lighting and infrared heaters, the open air season can thus be substantially extended. An increased feeling of well-being. An increased number of guests. Increased profit.