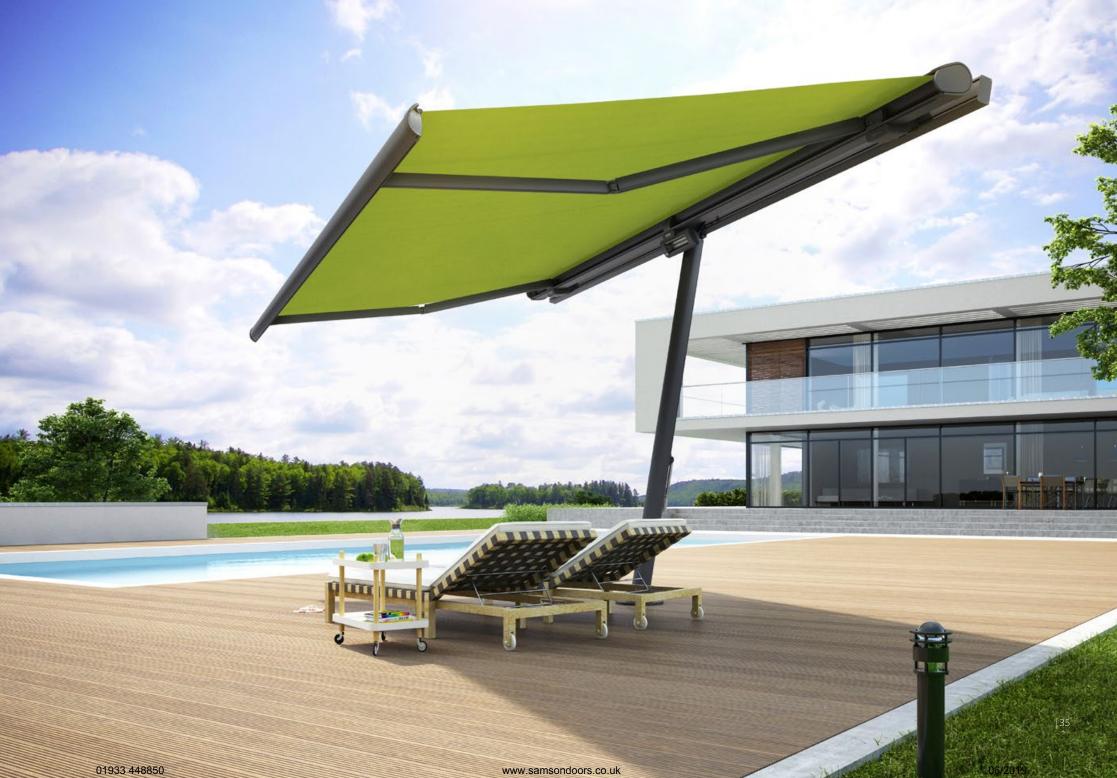

# markilux syncra. Allow them to stand on their own two feet.

**markilux syncra** The markilux syncra promises generous shading right where you need it. As a single unit up to 60 m<sup>2</sup> and as a coupled unit even larger areas are no problem. This free-standing frame system literally stands on its own two feet, two round or square posts and a massive cross beam ensure reliable stability. Depending on the requirement, one or two folding-arm awnings or markilux pergolas can be attached to it. This awning frame system is either firmly anchored to the ground ("fix") or installed using stabilisation boxes ("flex").

No matter which variant you choose, you can count on the markilux syncra.

markilux syncra uno Two feet. One awning. No problem. The markilux syncra uno proves itself a stable base for one "wing".

**markilux syncra pergola** With the additional posts at the front and the lateral cover guidance tracks, this option offers particular advantages in terms of size and wind stability.

**Dimensions** depending on the model up to 60 m<sup>2</sup>, as a coupled unit even larger

Folding arm depends on the model

**Options** depending on the awning, syncra uno (only one awning / pergola), syncra flex (with stabilisation boxes), round / square posts, coupled unit