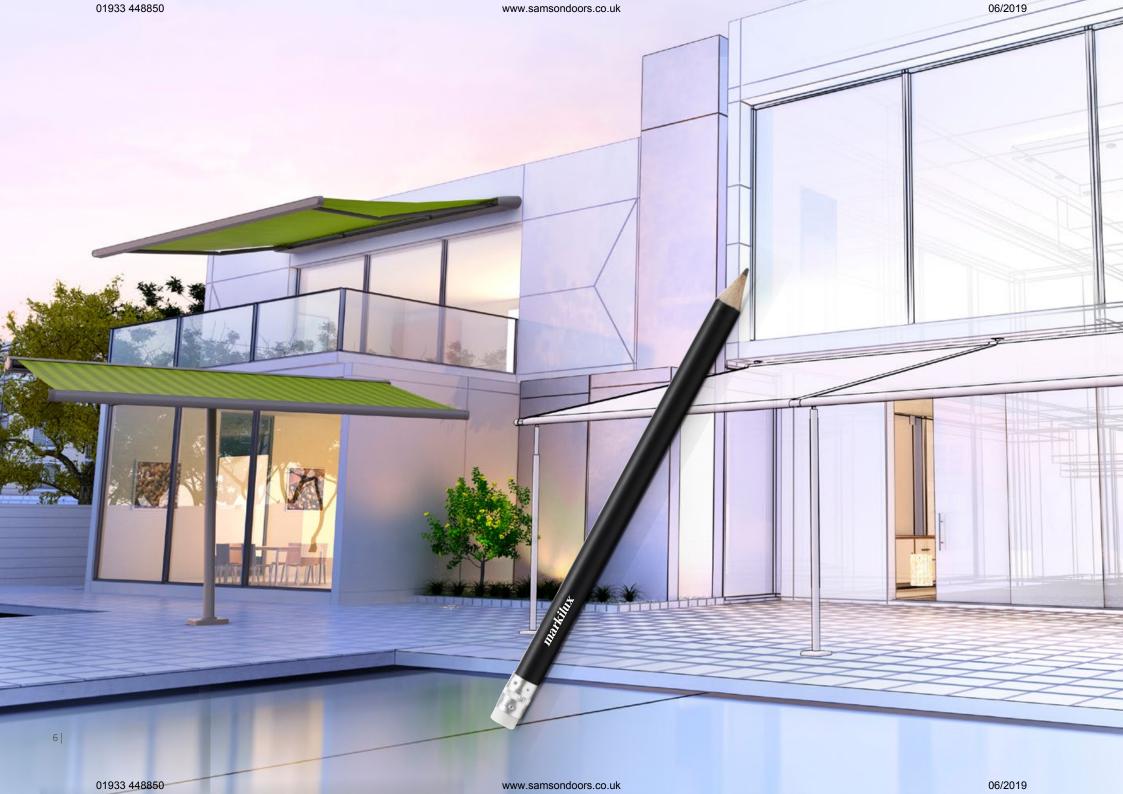

# Unlimited room for development, completely flexible and large-scale. markilux awning systems.

Anticipating the requirements of tomorrow – today During the design and development of markilux awning systems, we place particular focus on the functionality, flexibility and the quality of the materials and components used. Get to know the diverse range of possibilities available when creating your own ideal solar and wet weather protection system. Select your own ideal space to relax and unwind, completely in accordance with your own personal wishes and requirements. Look forward to real quality time spent in a cosy atmosphere – outside. The open air season has officially been opened. All year round.\*

**markilux markant** Design innovation in technical perfection. The free-standing awning system with integrated solar and rain protection, that can be customised to meet your precise requirements.

Page 12

10

**markilux construct** Make room for your guests in more ample surroundings. The multi-facetted and flexible sun and wet weather protection solution for the somewhat more discerning taste.

**markilux syncra** Developed to last for generations. Made for the outdoor life. Spacious solar protection as either a single or coupled system.