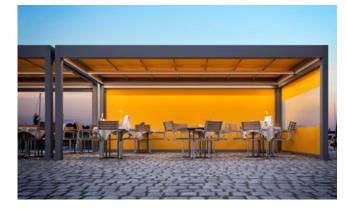

# markilux markant. Hospitable. Inviting. Accessible.

**markilux markant** The perfect accessory to make outdoor space more discerning. Our answer to the request to be able to spend as much time as possible outdoors without having to do without weather protection, comfort and a relaxing atmosphere. The innovative addition and upgrade, in particular for al fresco dining. In combination with optional lighting and infrared heaters, the open air season can thus be substantially extended. An increased feeling of well-being. An increased number of guests. Increased profit.

Attractive ambience With the markilux markant, outdoor gastronomy is suddenly much more appealing to guests and invites them to stay longer.

**Protected space to relax and unwind in the fresh air** Added value for both guests and gourmets.

**On request – that little bit extra** From appropriate, atmospheric lighting right up to the infrared heater, the markilux markant fulfils all the demands of a contemporary, effective and exclusive outdoor dining experience.