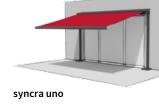

No matter which variant you choose, you can count on the markilux syncra.

markilux syncra uno Two feet. One awning. No problem. The markilux syncra uno proves itself a stable base for one "wing".

**markilux syncra pergola** With the additional posts at the front and the lateral cover guidance tracks, this option offers particular advantages in terms of size and wind stability.