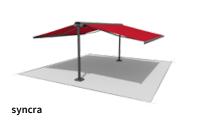

10

**markilux construct** Make room for your guests in more ample surroundings. The multi-facetted and flexible sun and wet weather protection solution for the somewhat more discerning taste.

**markilux syncra** Developed to last for generations. Made for the outdoor life. Spacious solar protection as either a single or coupled system.

# markilux syncra. Developed to last for generations. Made for the outdoor life.

Stunning. Stable. Sturdy. Spacious solar protection as either a single or coupled system. Use the available space underneath as you see fit – suitable for both private households and business solutions.

# markilux syncra. Allow them to stand on their own two feet.

**markilux syncra** The markilux syncra promises generous shading right where you need it. As a single unit up to 60 m<sup>2</sup> and as a coupled unit even larger areas are no problem. This free-standing frame system literally stands on its own two feet, two round or square posts and a massive cross beam ensure reliable stability. Depending on the requirement, one or two folding-arm awnings or markilux pergolas can be attached to it. This awning frame system is either firmly anchored to the ground ("fix") or installed using stabilisation boxes ("flex").