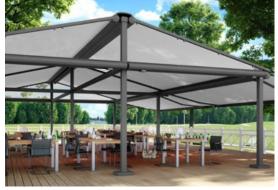

# markilux construct. Space for guests in a new dimension. Turns visitors into regulars.

This system offers almost unlimited combination possibilities – also thanks to the broad and varied selection of folding-arm awnings and vertical blinds – for the design of a made-to-measure and perfectly adapted space for customers in al fresco dining areas.

# markilux construct. When you need just that little bit more.

markilux construct There are situations in which a standard solution is not enough to meet your special requirements. In such cases system solutions are required. The highly versatile frame system markilux construct can deal with these out-of-the-ordinary demands quite comfortably. Different modules in combination with different awning models unite to create a veritable awning landscape. You don't have to make any compromises when it comes to size, and the range of available accessories is impressive.

A system developed specifically to meet the broad, divergent requirements of superior outdoor gastronomy. An even greater feeling of well-being for your guests.

| Dimensions | almost unlimited          |
|------------|---------------------------|
|            | thanks to the modular and |
|            | flexible frame system     |
|            |                           |