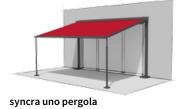

# markilux syncra. Allow them to stand on their own two feet.

**markilux syncra** The markilux syncra promises generous shading right where you need it. As a single unit up to 60 m<sup>2</sup> and as a coupled unit even larger areas are no problem. This free-standing frame system literally stands on its own two feet, two round or square posts and a massive cross beam ensure reliable stability. Depending on the requirement, one or two folding-arm awnings or markilux pergolas can be attached to it. This awning frame system is either firmly anchored to the ground ("fix") or installed using stabilisation boxes ("flex").

No matter which variant you choose, you can count on the markilux syncra.

markilux syncra uno Two feet. One awning. No problem. The markilux syncra uno proves itself a stable base for one "wing".

**markilux syncra pergola** With the additional posts at the front and the lateral cover guidance tracks, this option offers particular advantages in terms of size and wind stability.