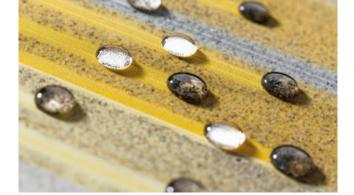

**He who seeks shall find** The most beautiful fabric for your designer awning can be found amongst the 250+ cover patterns at the showroom of your markilux specialist dealer or at **markilux.com** 

**Self-cleaning snc effect** Water droplets pick up dirt particles and run off the awning cover (the awning must be set at a pitch of at least 14 degrees). This prolongs the attractive appearance of the cover.