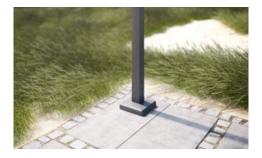

# markilux syncra. Allow them to stand on their own two feet.

**markilux syncra** The markilux syncra promises generous shading right where you need it. As a single unit up to 60 m<sup>2</sup> and as a coupled unit even larger areas are no problem. This free-standing frame system literally stands on its own two feet, two round or square posts and a massive cross beam ensure reliable stability. Depending on the requirement, one or two folding-arm awnings or markilux pergolas can be attached to it. This awning frame system is either firmly anchored to the ground ("fix") or installed using stabilisation boxes ("flex").

No matter which variant you choose, you can count on the markilux syncra.

markilux syncra uno Two feet. One awning. No problem. The markilux syncra uno proves itself a stable base for one "wing".

**markilux syncra pergola** With the additional posts at the front and the lateral cover guidance tracks, this option offers particular advantages in terms of size and wind stability.