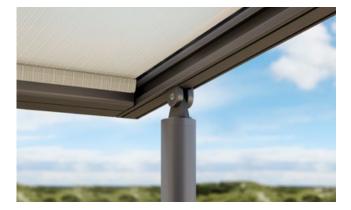

# markilux syncra. Allow them to stand on their own two feet.

**markilux syncra** The markilux syncra promises generous shading right where you need it. As a single unit up to 60 m<sup>2</sup> and as a coupled unit even larger areas are no problem. This free-standing frame system literally stands on its own two feet, two round or square posts and a massive cross beam ensure reliable stability. Depending on the requirement, one or two folding-arm awnings or markilux pergolas can be attached to it. This awning frame system is either firmly anchored to the ground ("fix") or installed using stabilisation boxes ("flex").

# markilux syncra. Movingly fixed.

Stabilisation box with aluminium cover.

Stabilisation box, open at the top for planting.

Footplate for the markilux syncra fix, symmetrical.

Footplate for the markilux syncra fix, asymmetrical, for a support post close to a wall.

**syncra flex** Stabilisation boxes – if required with cover in wood look – allow installation completely **without** concrete foundations having to be provided by the client.

**syncra fix** Installed **on** concrete foundations to be provided by the client.