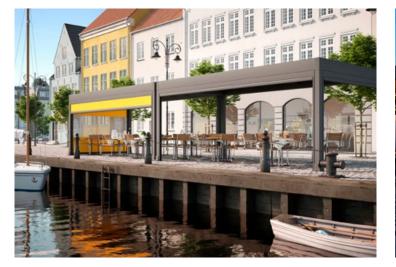

# markilux construct. Space for guests in a new dimension. Turns visitors into regulars.

This system offers almost unlimited combination possibilities – also thanks to the broad and varied selection of folding-arm awnings and vertical blinds – for the design of a made-to-measure and perfectly adapted space for customers in al fresco dining areas.

# markilux construct. When you need just that little bit more.

markilux construct There are situations in which a standard solution is not enough to meet your special requirements. In such cases system solutions are required. The highly versatile frame system markilux construct can deal with these out-of-the-ordinary demands quite comfortably. Different modules in combination with different awning models unite to create a veritable awning landscape. You don't have to make any compromises when it comes to size, and the range of available accessories is impressive.

A system developed specifically to meet the broad, divergent requirements of superior outdoor gastronomy. An even greater feeling of well-being for your guests.

| Dimensions | almost unlimited          |
|------------|---------------------------|
|            | thanks to the modular and |
|            | flexible frame system     |
|            |                           |