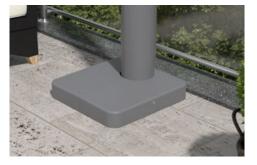

# markilux syncra. Movingly fixed.

Stabilisation box with aluminium cover.

Stabilisation box, open at the top for planting.

Footplate for the markilux syncra fix, symmetrical.

Footplate for the markilux syncra fix, asymmetrical, for a support post close to a wall.

**syncra flex** Stabilisation boxes – if required with cover in wood look – allow installation completely **without** concrete foundations having to be provided by the client.

**syncra fix** Installed **on** concrete foundations to be provided by the client.