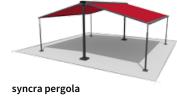

## Overview

Awning frame colours ...... Page 40 Optional accessories ..... Page 42 Gastronomy references ..... Page 44

Awning covers ..... Page 38

**markilux pergola** For all those who have big plans, even in windy and inclement weather. The elegant awning system on slender support posts, held firmly in guide tracks at the side. **markilux planet** Runs complete rings around your requirements, and this by up to 335 degrees. A parasol and awning in one. An eye-catcher that gives perfect shade.

# markilux pergola. Big on size. And everything fits in.

A new favourite space to do what you like with. The elegant, stylish awning system on slender support posts with guide tracks at the side.

|27

× 450 cm

# markilux pergola. Here's to getting together, whatever the weather.

**markilux pergola** The markilux pergola ranks top when it comes to solar and wet weather protection. The awning system on slender posts with lateral guide tracks provides generous shading with an extension of up to 6 metres. The markilux pergola defies wind and weather up to Beaufort 6 (wind resistance class 3). You can make this awning your own with markilux's Shadeplus, an array of lighting options and post variants. No matter how strong the sun shines or the wind blows, with the functional design and the protection of the new markilux pergola, you are always one big step ahead of the weather. And this applies in particular to successful al fresco dining areas. Eye-catching. Large. Hospitable. In all weathers.