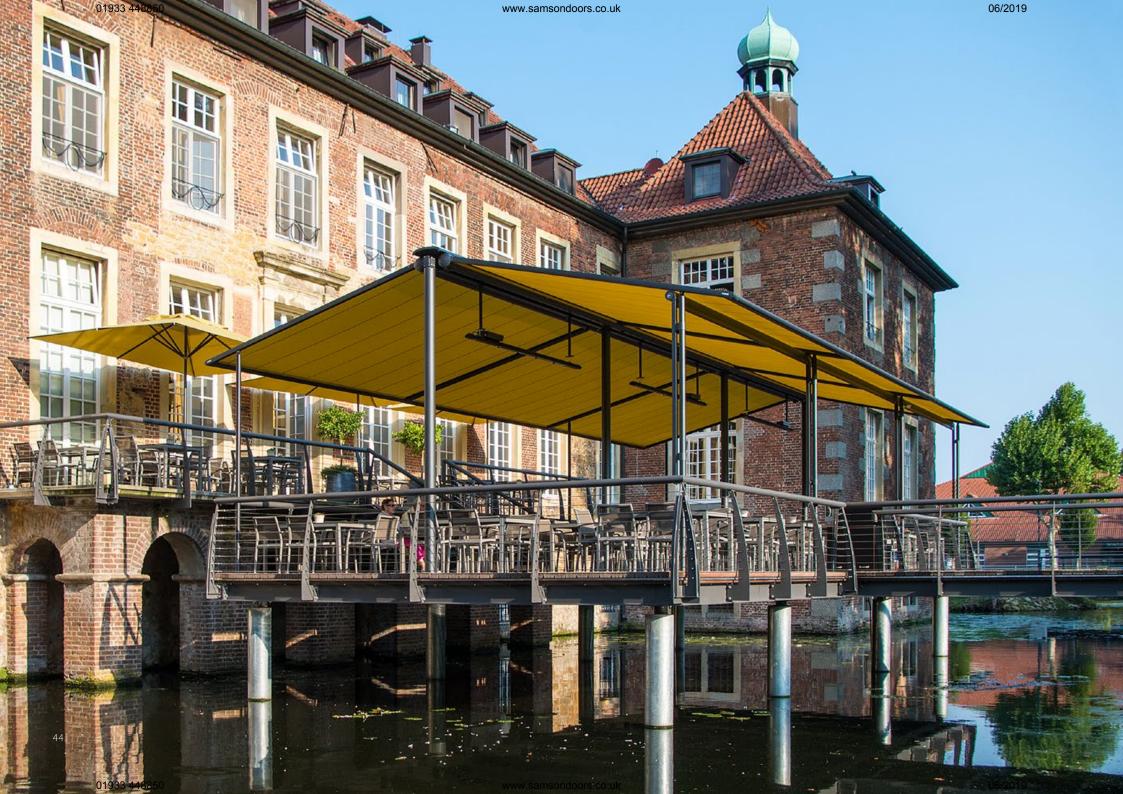

# markilux pergola. Big on size. And everything fits in.

A new favourite space to do what you like with. The elegant, stylish awning system on slender support posts with guide tracks at the side.

|27

× 450 cm

# markilux pergola. Here's to getting together, whatever the weather.

**markilux pergola** The markilux pergola ranks top when it comes to solar and wet weather protection. The awning system on slender posts with lateral guide tracks provides generous shading with an extension of up to 6 metres. The markilux pergola defies wind and weather up to Beaufort 6 (wind resistance class 3). You can make this awning your own with markilux's Shadeplus, an array of lighting options and post variants. No matter how strong the sun shines or the wind blows, with the functional design and the protection of the new markilux pergola, you are always one big step ahead of the weather. And this applies in particular to successful al fresco dining areas. Eye-catching. Large. Hospitable. In all weathers.