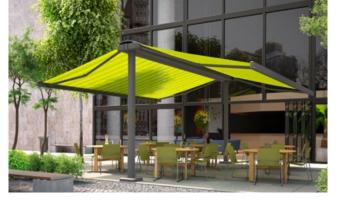

# markilux planet. A dream from every perspective.

Runs complete rings around your requirements, and this by up to 335 degrees. A parasol and awning in one. An eye-catcher that gives perfect shade.

01933 448850

# markilux planet. The planet really does revolve around you.

**markilux planet** The markilux planet is a parasol and awning in one. It's an eye-catcher that provides perfect shading for your room outdoors. This awning-cum-parasol protects you from solar radiation with exceptional reliability; it's extremely sturdy, yet mobile. With the easy to use lever in the flex variant, you can simply rotate it by up to 335°, so you can have shade wherever it is required. The slim post carries the selected markilux designer awning with ease and the combination of functionality and design is impressive.

**flex option** The markilux planet can be rotated by up to 335° and positioned wherever you need shading. The Easy-go lever allows the markilux planet flex to be rotated, locked in position and unlocked with ease.