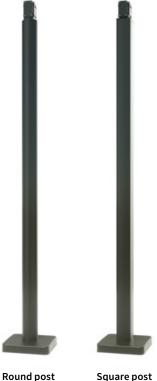

depending on the awning model, Options round / square posts, triangular acrylic windows or covers for the gable ends, baseplate covers

Designer awnings to your own precise specification Different conservatory and folding-arm awnings are possible and can be combined with vertical blinds or side screens according to your wishes.

# markilux syncra. Allow them to stand on their own two feet.

**markilux syncra** The markilux syncra promises generous shading right where you need it. As a single unit up to 60 m<sup>2</sup> and as a coupled unit even larger areas are no problem. This free-standing frame system literally stands on its own two feet, two round or square posts and a massive cross beam ensure reliable stability. Depending on the requirement, one or two folding-arm awnings or markilux pergolas can be attached to it. This awning frame system is either firmly anchored to the ground ("fix") or installed using stabilisation boxes ("flex").

**Dimensions** depending on the model up to 60 m<sup>2</sup>, as a coupled unit even larger

Folding arm depends on the model

**Options** depending on the awning, syncra uno (only one awning / pergola), syncra flex (with stabilisation boxes), round / square posts, coupled unit