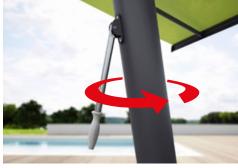

# markilux planet. The planet really does revolve around you.

**markilux planet** The markilux planet is a parasol and awning in one. It's an eye-catcher that provides perfect shading for your room outdoors. This awning-cum-parasol protects you from solar radiation with exceptional reliability; it's extremely sturdy, yet mobile. With the easy to use lever in the flex variant, you can simply rotate it by up to 335°, so you can have shade wherever it is required. The slim post carries the selected markilux designer awning with ease and the combination of functionality and design is impressive.

**flex option** The markilux planet can be rotated by up to 335° and positioned wherever you need shading. The Easy-go lever allows the markilux planet flex to be rotated, locked in position and unlocked with ease.