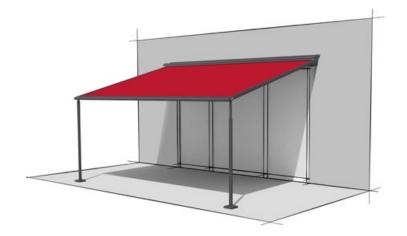

# markilux pergola. Big on size. And everything fits in.

A new favourite space to do what you like with. The elegant, stylish awning system on slender support posts with guide tracks at the side.

|27

× 450 cm

# markilux pergola. Here's to getting together, whatever the weather.

**markilux pergola** The markilux pergola ranks top when it comes to solar and wet weather protection. The awning system on slender posts with lateral guide tracks provides generous shading with an extension of up to 6 metres. The markilux pergola defies wind and weather up to Beaufort 6 (wind resistance class 3). You can make this awning your own with markilux's Shadeplus, an array of lighting options and post variants. No matter how strong the sun shines or the wind blows, with the functional design and the protection of the new markilux pergola, you are always one big step ahead of the weather. And this applies in particular to successful al fresco dining areas. Eye-catching. Large. Hospitable. In all weathers.