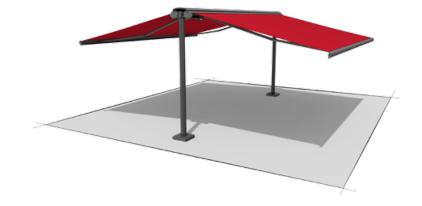

# markilux planet. The planet really does revolve around you.

**markilux planet** The markilux planet is a parasol and awning in one. It's an eye-catcher that provides perfect shading for your room outdoors. This awning-cum-parasol protects you from solar radiation with exceptional reliability; it's extremely sturdy, yet mobile. With the easy to use lever in the flex variant, you can simply rotate it by up to 335°, so you can have shade wherever it is required. The slim post carries the selected markilux designer awning with ease and the combination of functionality and design is impressive.

| Dimensions  | depending on the awning model<br>max. 600/610 cm × 300 cm<br>max. 500/510 cm × 350 cm                                                    |
|-------------|------------------------------------------------------------------------------------------------------------------------------------------|
| Folding arm | depends on model                                                                                                                         |
| Options     | depending on the awning model,<br>the flex version can be rotated<br>by up to 335 degrees and locked<br>in place in 10 × 30° arcs (300°) |

**flex option** The markilux planet can be rotated by up to 335° and positioned wherever you need shading. The Easy-go lever allows the markilux planet flex to be rotated, locked in position and unlocked with ease.