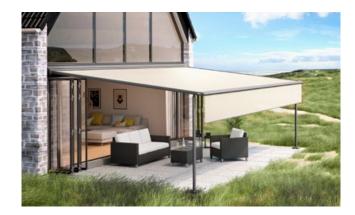

# markilux syncra. Developed to last for generations. Made for the outdoor life.

Stunning. Stable. Sturdy. Spacious solar protection as either a single or coupled system. Use the available space underneath as you see fit – suitable for both private households and business solutions.

# markilux syncra. Allow them to stand on their own two feet.

**markilux syncra** The markilux syncra promises generous shading right where you need it. As a single unit up to 60 m<sup>2</sup> and as a coupled unit even larger areas are no problem. This free-standing frame system literally stands on its own two feet, two round or square posts and a massive cross beam ensure reliable stability. Depending on the requirement, one or two folding-arm awnings or markilux pergolas can be attached to it. This awning frame system is either firmly anchored to the ground ("fix") or installed using stabilisation boxes ("flex").

No matter which variant you choose, you can count on the markilux syncra.

markilux syncra uno Two feet. One awning. No problem. The markilux syncra uno proves itself a stable base for one "wing".

**markilux syncra pergola** With the additional posts at the front and the lateral cover guidance tracks, this option offers particular advantages in terms of size and wind stability.