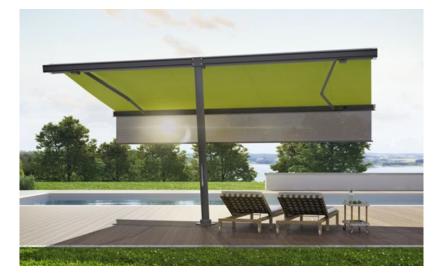

# markilux pergola. Here's to getting together, whatever the weather.

**markilux pergola** The markilux pergola ranks top when it comes to solar and wet weather protection. The awning system on slender posts with lateral guide tracks provides generous shading with an extension of up to 6 metres. The markilux pergola defies wind and weather up to Beaufort 6 (wind resistance class 3). You can make this awning your own with markilux's Shadeplus, an array of lighting options and post variants. No matter how strong the sun shines or the wind blows, with the functional design and the protection of the new markilux pergola, you are always one big step ahead of the weather. And this applies in particular to successful al fresco dining areas. Eye-catching. Large. Hospitable. In all weathers.

**markilux Shadeplus** The additional vertical blind integrated into the front profile simply blocks out low-lying sun and the glances of inquisitive neighbours.

**Closed full cassette** The cover disappears completely into the cassette and is ideally protected. If anything can be more impressive than the appearance of the awning, it is the way the markilux pergola faultlessly functions.