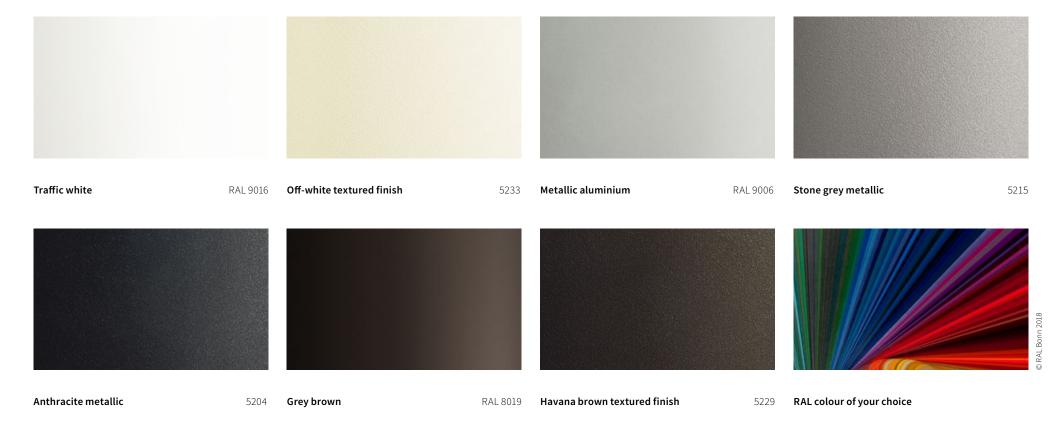

## Turn your imagination into reality with our range of stunning frame colours.

**Choose from our extensive collection of colours** Choose the awning frame colour to complement the colour of the fabric and configure your own amazing design. From a variety of shades of white through to the elegant anthracite finish, a wide range of colours is available to you. Do you want a particular colour scheme? No problem! We will gladly manufacture your dream awning in your own personal shade. Our high-grade powder coating finish is guaranteed for any awning colour you choose.

All markilux frame colours are available without surcharge. Other colours from the RAL range can be selected on request.

|41