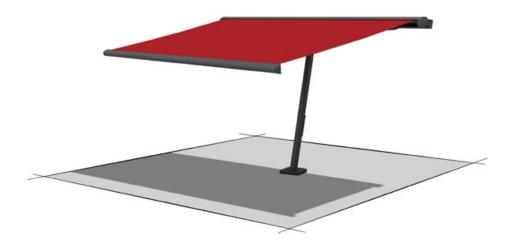

# markilux syncra. Allow them to stand on their own two feet.

**markilux syncra** The markilux syncra promises generous shading right where you need it. As a single unit up to 60 m<sup>2</sup> and as a coupled unit even larger areas are no problem. This free-standing frame system literally stands on its own two feet, two round or square posts and a massive cross beam ensure reliable stability. Depending on the requirement, one or two folding-arm awnings or markilux pergolas can be attached to it. This awning frame system is either firmly anchored to the ground ("fix") or installed using stabilisation boxes ("flex").

No matter which variant you choose, you can count on the markilux syncra.

markilux syncra uno Two feet. One awning. No problem. The markilux syncra uno proves itself a stable base for one "wing".

**markilux syncra pergola** With the additional posts at the front and the lateral cover guidance tracks, this option offers particular advantages in terms of size and wind stability.