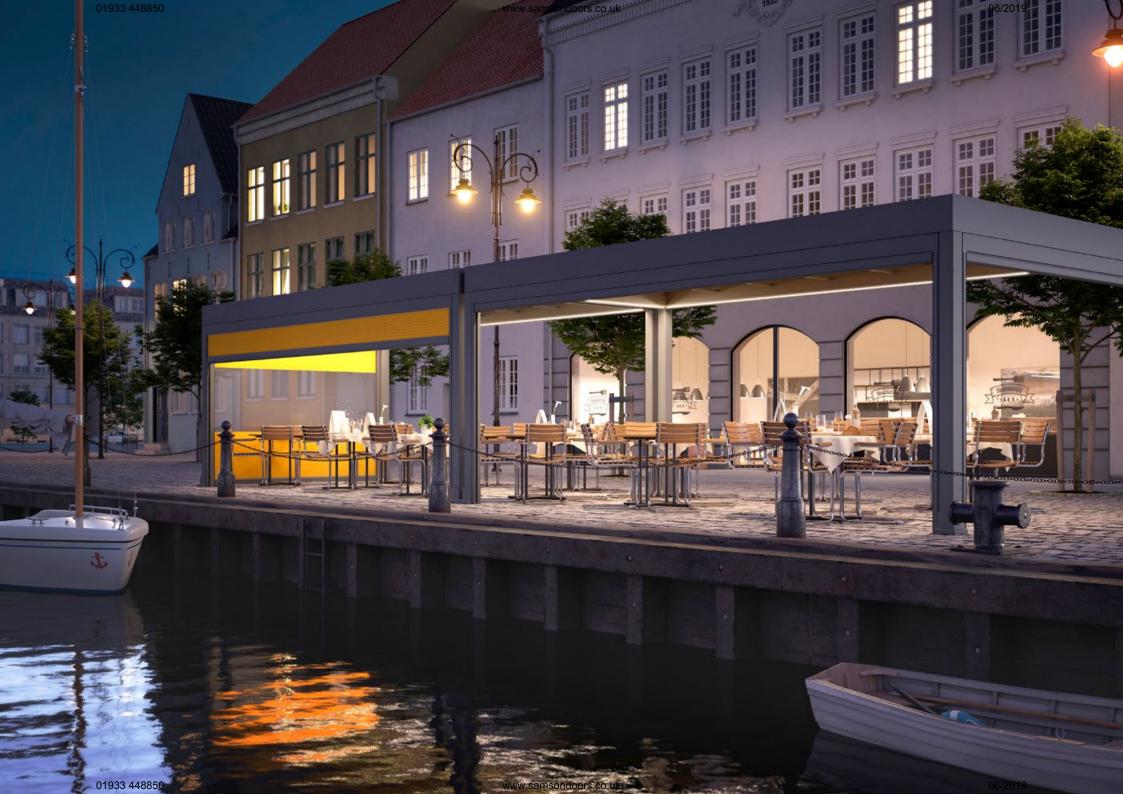

# markilux markant. Hospitable. Inviting. Accessible.

**markilux markant** The perfect accessory to make outdoor space more discerning. Our answer to the request to be able to spend as much time as possible outdoors without having to do without weather protection, comfort and a relaxing atmosphere. The innovative addition and upgrade, in particular for al fresco dining. In combination with optional lighting and infrared heaters, the open air season can thus be substantially extended. An increased feeling of well-being. An increased number of guests. Increased profit.

Attractive ambience With the markilux markant, outdoor gastronomy is suddenly much more appealing to guests and invites them to stay longer.

**Protected space to relax and unwind in the fresh air** Added value for both guests and gourmets.