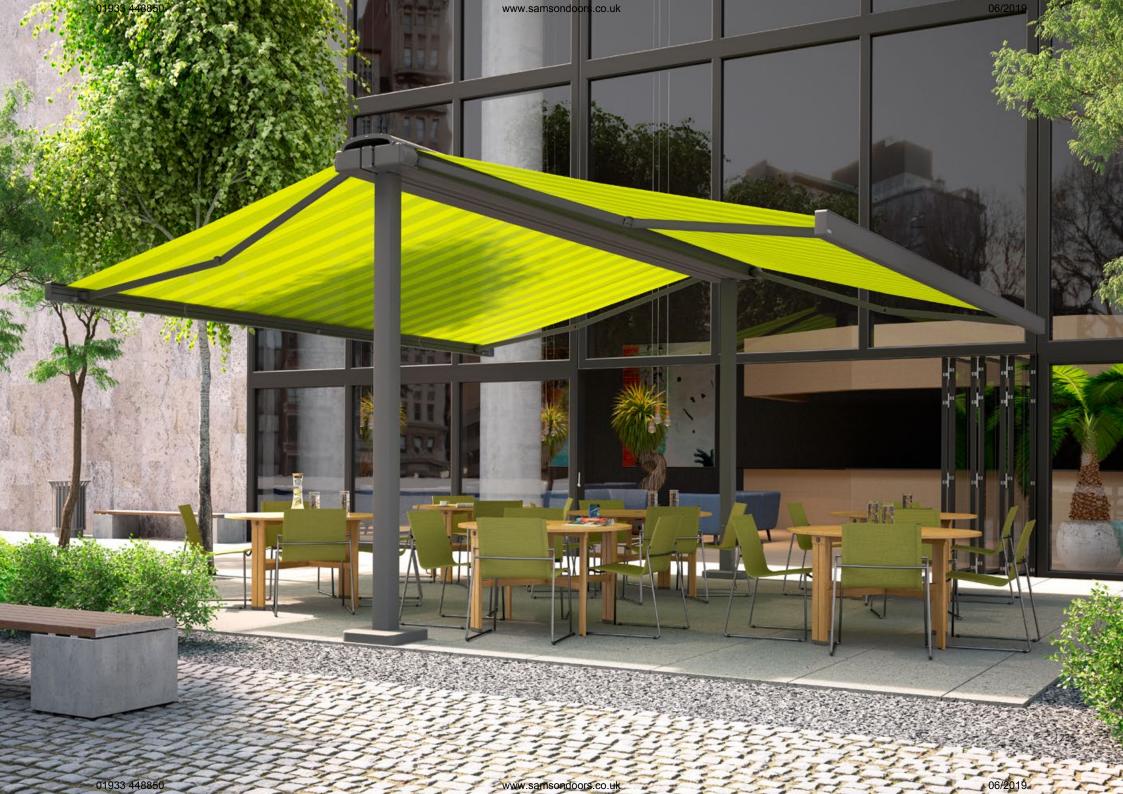

# markilux markant. Hospitable. Inviting. Accessible.

**markilux markant** The perfect accessory to make outdoor space more discerning. Our answer to the request to be able to spend as much time as possible outdoors without having to do without weather protection, comfort and a relaxing atmosphere. The innovative addition and upgrade, in particular for al fresco dining. In combination with optional lighting and infrared heaters, the open air season can thus be substantially extended. An increased feeling of well-being. An increased number of guests. Increased profit.

Attractive ambience With the markilux markant, outdoor gastronomy is suddenly much more appealing to guests and invites them to stay longer.

**Protected space to relax and unwind in the fresh air** Added value for both guests and gourmets.