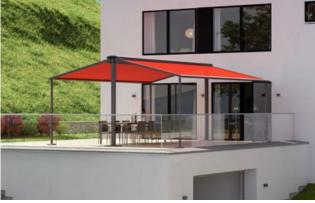

# markilux construct. Space for guests in a new dimension. Turns visitors into regulars.

This system offers almost unlimited combination possibilities – also thanks to the broad and varied selection of folding-arm awnings and vertical blinds – for the design of a made-to-measure and perfectly adapted space for customers in al fresco dining areas.

# markilux construct. When you need just that little bit more.

markilux construct There are situations in which a standard solution is not enough to meet your special requirements. In such cases system solutions are required. The highly versatile frame system markilux construct can deal with these out-of-the-ordinary demands quite comfortably. Different modules in combination with different awning models unite to create a veritable awning landscape. You don't have to make any compromises when it comes to size, and the range of available accessories is impressive.

A system developed specifically to meet the broad, divergent requirements of superior outdoor gastronomy. An even greater feeling of well-being for your guests.

| Dimensions | almost unlimited          |
|------------|---------------------------|
|            | thanks to the modular and |
|            | flexible frame system     |
|            |                           |