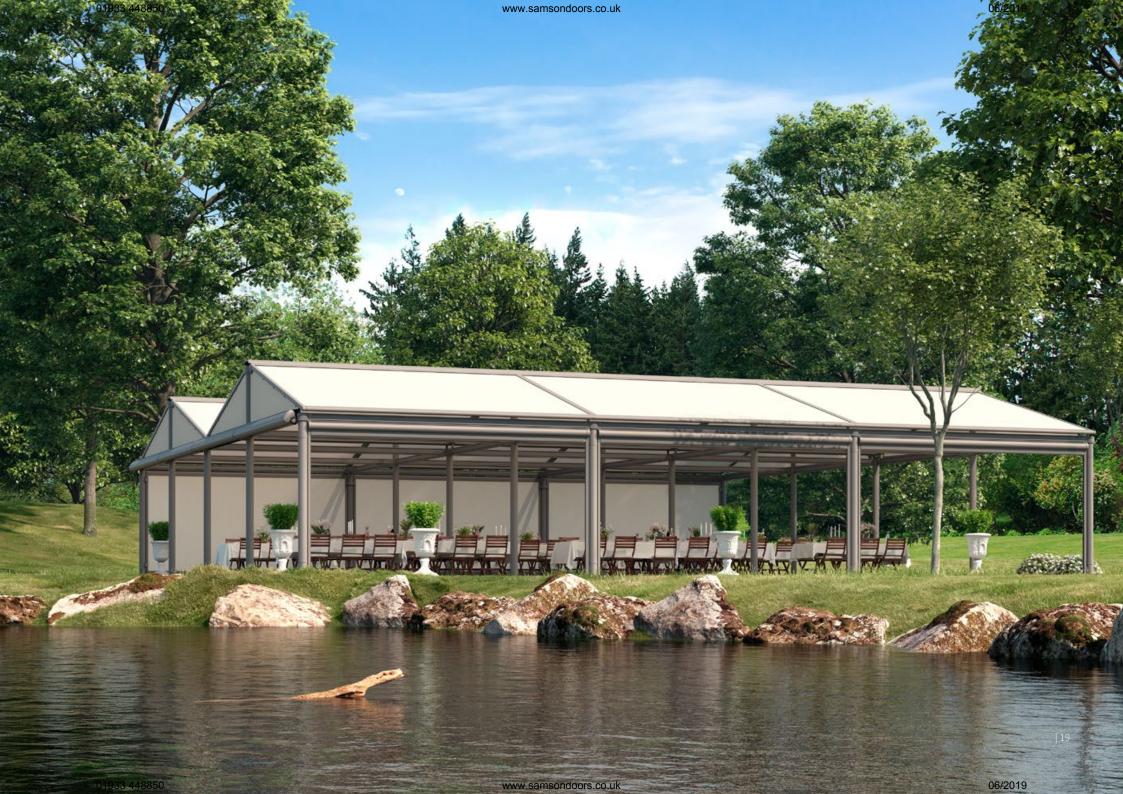

# markilux markant. Hospitable. Inviting. Accessible.

**markilux markant** The perfect accessory to make outdoor space more discerning. Our answer to the request to be able to spend as much time as possible outdoors without having to do without weather protection, comfort and a relaxing atmosphere. The innovative addition and upgrade, in particular for al fresco dining. In combination with optional lighting and infrared heaters, the open air season can thus be substantially extended. An increased feeling of well-being. An increased number of guests. Increased profit.

Dimensions Maximum dimensions 600 cm × 600 cm with two independently functioning awnings, as a single unit up to 300 cm × 600 cm, overall height 260 cm, other heights are possible

Options

LED lighting, infrared heaters, vertical cassette blinds

Attractive ambience With the markilux markant, outdoor gastronomy is suddenly much more appealing to guests and invites them to stay longer.

**Protected space to relax and unwind in the fresh air** Added value for both guests and gourmets.