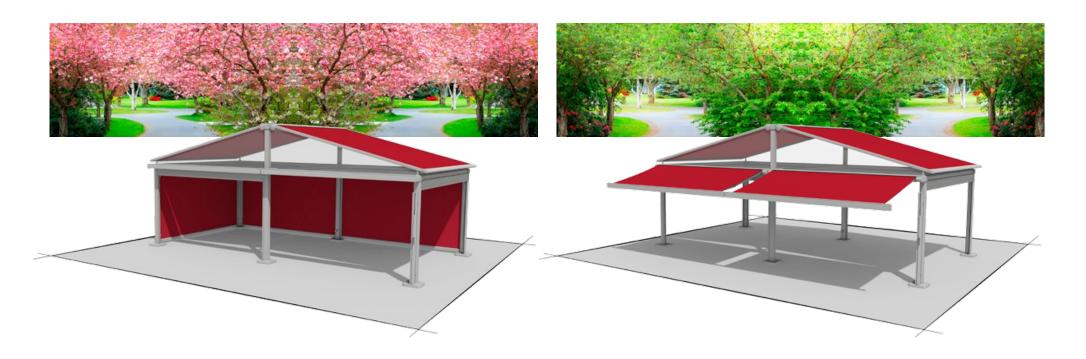

# Unlimited room for development, completely flexible and large-scale. markilux awning systems.

Anticipating the requirements of tomorrow – today During the design and development of markilux awning systems, we place particular focus on the functionality, flexibility and the quality of the materials and components used. Get to know the diverse range of possibilities available when creating your own ideal solar and wet weather protection system. Select your own ideal space to relax and unwind, completely in accordance with your own personal wishes and requirements. Look forward to real quality time spent in a cosy atmosphere – outside. The open air season has officially been opened. All year round.\*

**markilux markant** Design innovation in technical perfection. The free-standing awning system with integrated solar and rain protection, that can be customised to meet your precise requirements.

Page 12

10

**markilux construct** Make room for your guests in more ample surroundings. The multi-facetted and flexible sun and wet weather protection solution for the somewhat more discerning taste.

**markilux syncra** Developed to last for generations. Made for the outdoor life. Spacious solar protection as either a single or coupled system.