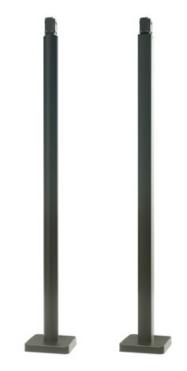

# markilux syncra. Allow them to stand on their own two feet.

**markilux syncra** The markilux syncra promises generous shading right where you need it. As a single unit up to 60 m<sup>2</sup> and as a coupled unit even larger areas are no problem. This free-standing frame system literally stands on its own two feet, two round or square posts and a massive cross beam ensure reliable stability. Depending on the requirement, one or two folding-arm awnings or markilux pergolas can be attached to it. This awning frame system is either firmly anchored to the ground ("fix") or installed using stabilisation boxes ("flex").

Round post Sc

Square post

22 |