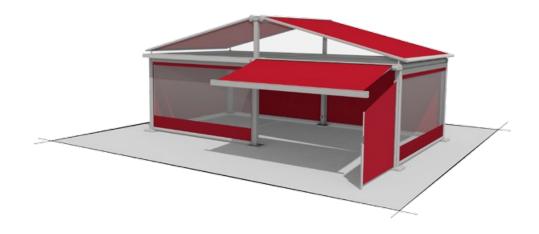

# markilux syncra. Allow them to stand on their own two feet.

**markilux syncra** The markilux syncra promises generous shading right where you need it. As a single unit up to 60 m<sup>2</sup> and as a coupled unit even larger areas are no problem. This free-standing frame system literally stands on its own two feet, two round or square posts and a massive cross beam ensure reliable stability. Depending on the requirement, one or two folding-arm awnings or markilux pergolas can be attached to it. This awning frame system is either firmly anchored to the ground ("fix") or installed using stabilisation boxes ("flex").

No matter which variant you choose, you can count on the markilux syncra.

markilux syncra uno Two feet. One awning. No problem. The markilux syncra uno proves itself a stable base for one "wing".

**markilux syncra pergola** With the additional posts at the front and the lateral cover guidance tracks, this option offers particular advantages in terms of size and wind stability.