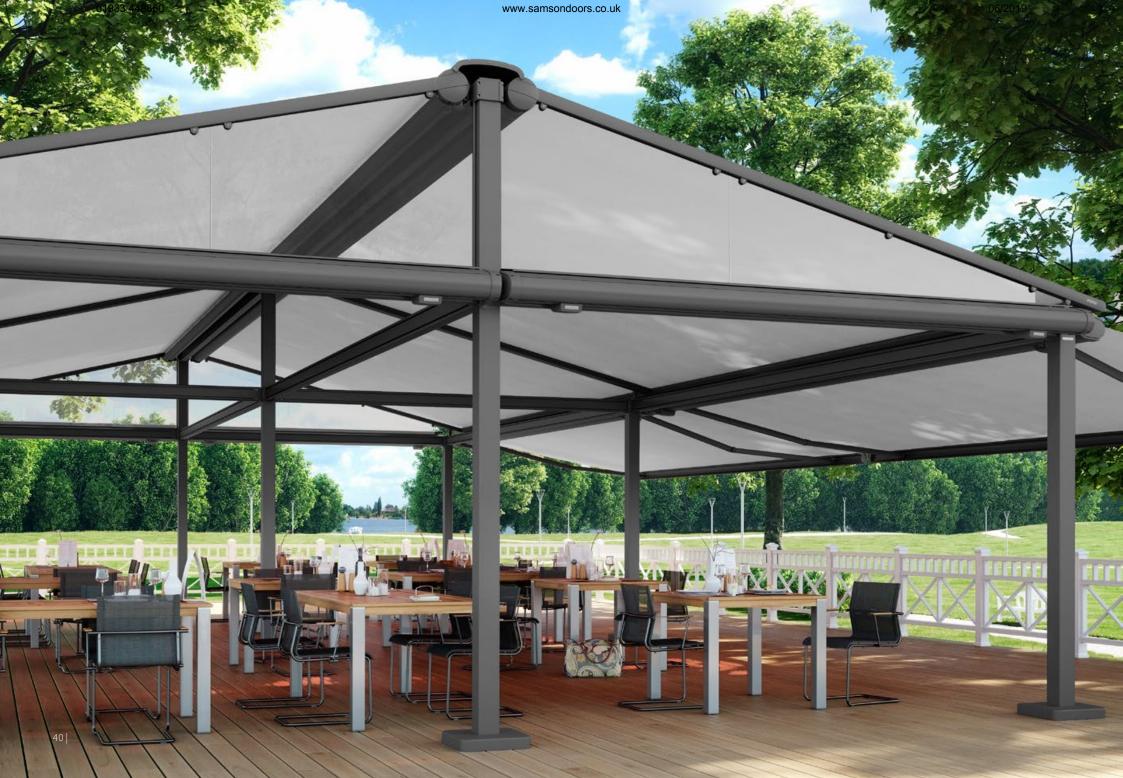

# markilux markant. Hospitable. Inviting. Accessible.

**markilux markant** The perfect accessory to make outdoor space more discerning. Our answer to the request to be able to spend as much time as possible outdoors without having to do without weather protection, comfort and a relaxing atmosphere. The innovative addition and upgrade, in particular for al fresco dining. In combination with optional lighting and infrared heaters, the open air season can thus be substantially extended. An increased feeling of well-being. An increased number of guests. Increased profit.

Dimensions Maximum dimensions 600 cm × 600 cm with two independently functioning awnings, as a single unit up to 300 cm × 600 cm, overall height 260 cm, other heights are possible

Options

LED lighting, infrared heaters, vertical cassette blinds

Attractive ambience With the markilux markant, outdoor gastronomy is suddenly much more appealing to guests and invites them to stay longer.

**Protected space to relax and unwind in the fresh air** Added value for both guests and gourmets.