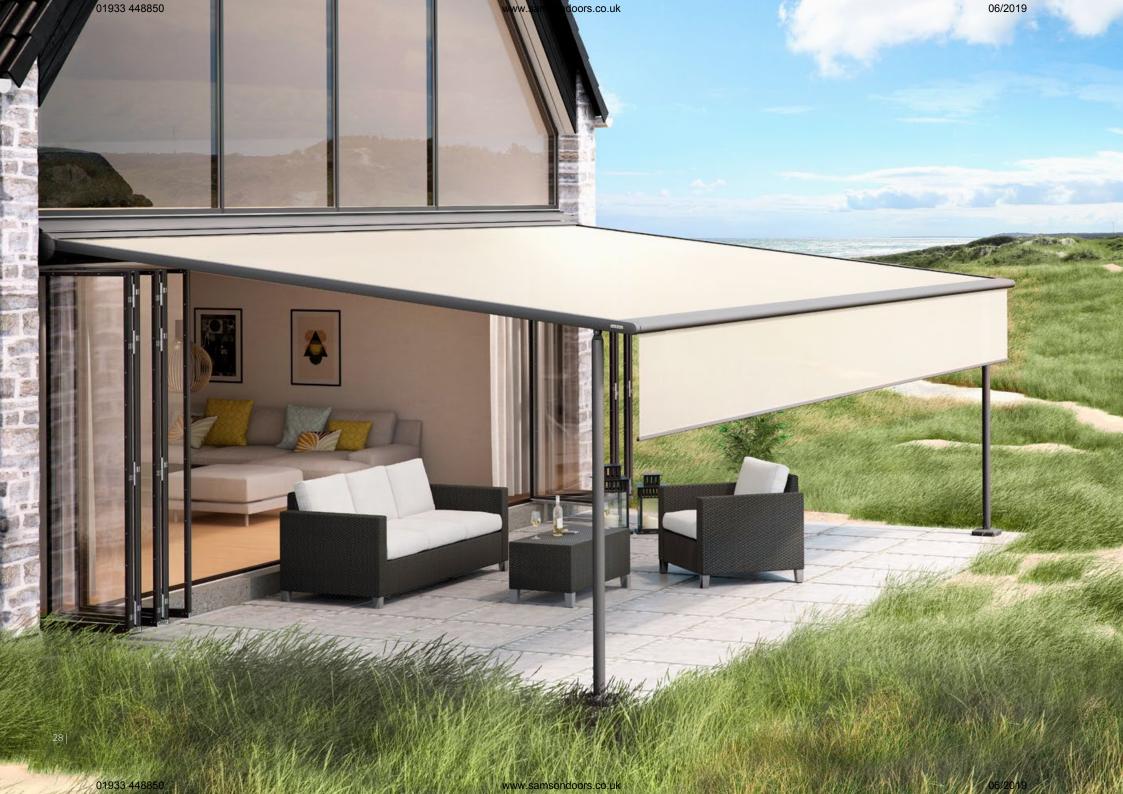

# Unlimited room for development, completely flexible and large-scale. markilux awning systems.

Anticipating the requirements of tomorrow – today During the design and development of markilux awning systems, we place particular focus on the functionality, flexibility and the quality of the materials and components used. Get to know the diverse range of possibilities available when creating your own ideal solar and wet weather protection system. Select your own ideal space to relax and unwind, completely in accordance with your own personal wishes and requirements. Look forward to real quality time spent in a cosy atmosphere – outside. The open air season has officially been opened. All year round.\*

**markilux markant** Design innovation in technical perfection. The free-standing awning system with integrated solar and rain protection, that can be customised to meet your precise requirements.

Page 12

10

**markilux construct** Make room for your guests in more ample surroundings. The multi-facetted and flexible sun and wet weather protection solution for the somewhat more discerning taste.

**markilux syncra** Developed to last for generations. Made for the outdoor life. Spacious solar protection as either a single or coupled system.