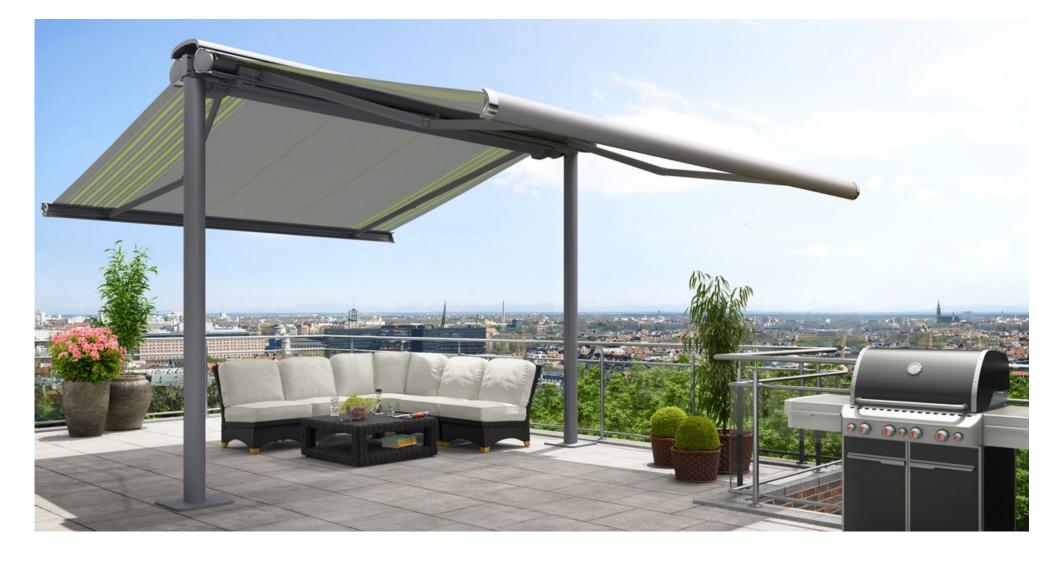

# With regard to freedom of design, we first considered a wall.

Escape the indoors in style. Spend quality time in a protected and shaded location. As a leading awning manufacturer, we know exactly what our customers have come to expect from a high-quality solar and wet weather protection system.

For this reason, we have been thinking about how to make our awnings even more flexible, over and above the familiar installation options of using walls or ceilings. Our aim is to provide people with even more options and freedom of design when planning their individual solar and wet weather protection solutions, and in so doing do justice to every conceivable way they might wish to make the most of al freeco living.

Our solution: The markilux project – free-standing awning systems made in Germany.

# Unlimited room for development, completely flexible and large-scale. markilux awning systems.

Anticipating the requirements of tomorrow – today During the design and development of markilux awning systems, we place particular focus on the functionality, flexibility and the quality of the materials and components used. Get to know the diverse range of possibilities available when creating your own ideal solar and wet weather protection system. Select your own ideal space to relax and unwind, completely in accordance with your own personal wishes and requirements. Look forward to real quality time spent in a cosy atmosphere – outside. The open air season has officially been opened. All year round.\*