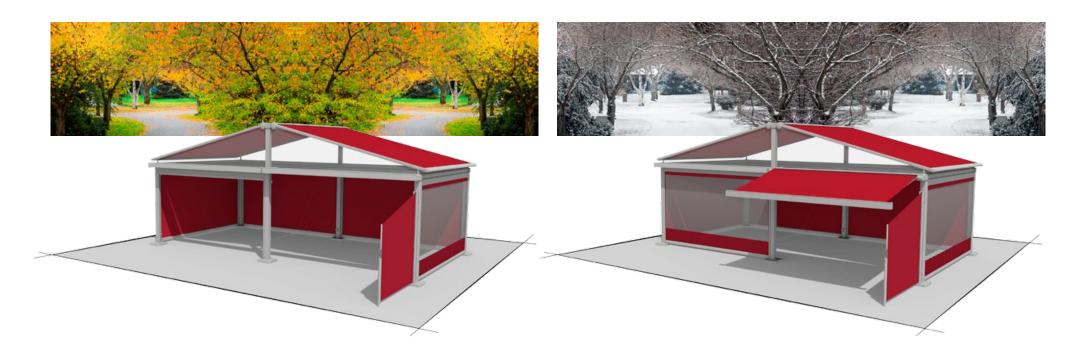

# The most beautiful shade in the world. At almost any time. In any size. In any location.

**Spring** Enjoy the first warm rays of sunshine. Stay outside – yet still protected. **Summer** Spend the day outside in the most beautiful shade in the world. Under your own personal awning landscape.

**Autumn** Extend the summer season. Sit in comfort protected from wind and inclement weather. Outside, the most pleasant place to be.

**Winter** Lighting options and infrared heaters turn night into day and even make your favourite place outdoors attractive in the coldest season of the year.

Weather conditions must be taken into account when operating the awnings.