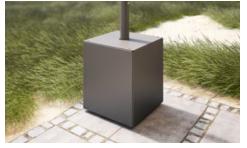

# markilux syncra. Movingly fixed.

Stabilisation box with aluminium cover.

Stabilisation box, open at the top for planting.

Footplate for the markilux syncra fix, symmetrical.

Footplate for the markilux syncra fix, asymmetrical, for a support post close to a wall.

**syncra flex** Stabilisation boxes – if required with cover in wood look – allow installation completely **without** concrete foundations having to be provided by the client.

**syncra fix** Installed **on** concrete foundations to be provided by the client.