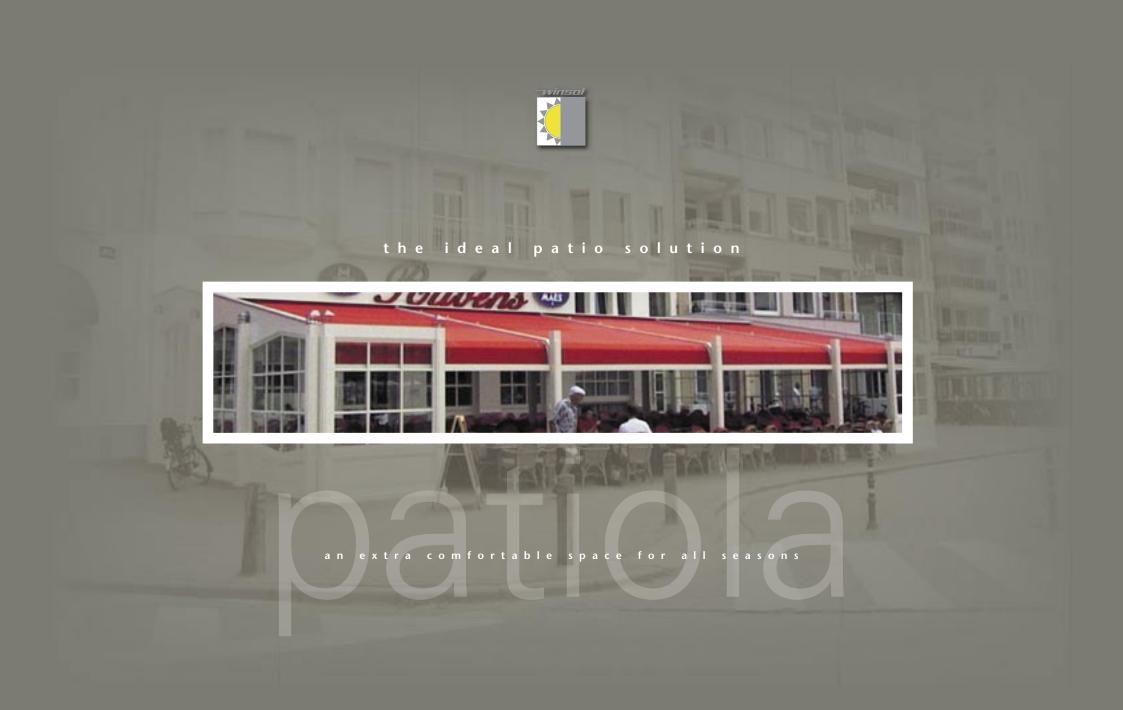

## OUTSIDE YET STILL INDOORS

The first sun of spring, springtime barbeques, a stiff northerly wind showers or high summer sun,

Patiola makes it pleasant for your customers at any time.

Winsol Patiola expands your restaurant, café, tearoom or other business by several substantial, extra profitable square metres.

## extra comfort?

Winsol Patiola thinks of your own comfort as much as your customers' comfort. The Patiola brings the mediterian atmosphere into your area, filtered light and shelter from wind and rain are allied to superb user-friendliness: a simple assembly of the head box and guides which are connected to a specific base plate, special designed guttering unit, perfectly tensioned water-proof fabric, flush or surface mounted switches or remote controlled transmitter.

In short Winsol Patiola provides you with all the comfort and user-friendliness you could dream of!