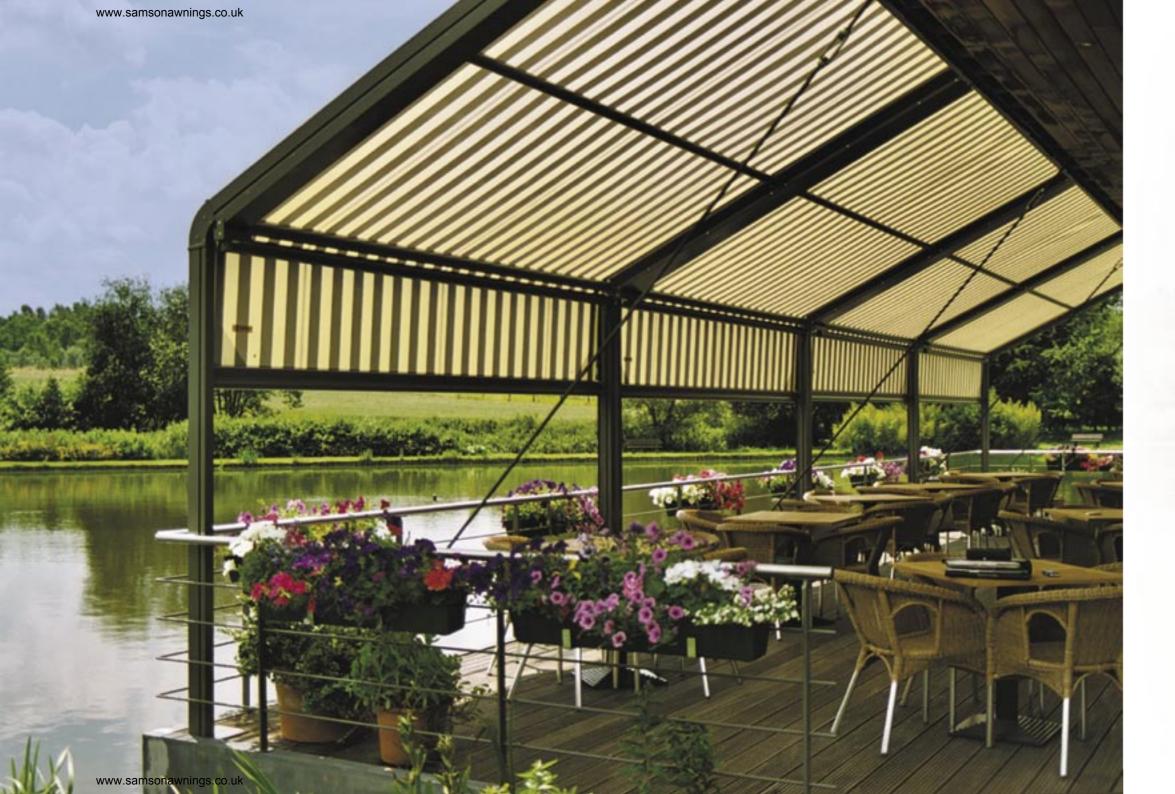

# extra protection?

www.samsonawnings.co.uk

www.samsonawnings.co.uk

In summer your Patiola provides an airy, alfresco ambiance.

In winter, with heating and sidewalls, the Winsol Patiola gives that unique garden party feeling and your business becomes even more attractive.

## FOR ALL SEASONS

Whenever the wind or rain starts to be a problem you can simply close one or more sidewalls for optimum protection.

www.samsonawnings.co.uk

Not only does your Winsol Patiola provide a convenient solution to all weather conditions, it also helps you comply with legislation, for example the smoking ban rules. We are all aware that these regulations are becoming stricter and will inevitably result in a total indoor smoking ban.

#### TECHNICAL SPECIFICATIONS

- The modules extend to a maximum of 6 metres.

  For greater spans they can be placed back to back.
- Each module is 5 metres maximum in width.
   Any desired width can be obtained by placing the modules side by side.
- For maximum flexibility each module can be operated and controlled individually.
- Guttering between fabric and frame ensures that rainwater runs off efficiently to the various downpipes keeping the interior as well as dry.
- You can choose from numerous colour combinations of specially treated, water-proof fabrics.
- White, brown or ivory powder-coated frames are standard, but you can also choose from other colours in the RAL colour range.
- Discrete and inconspicuous remote control is optional.