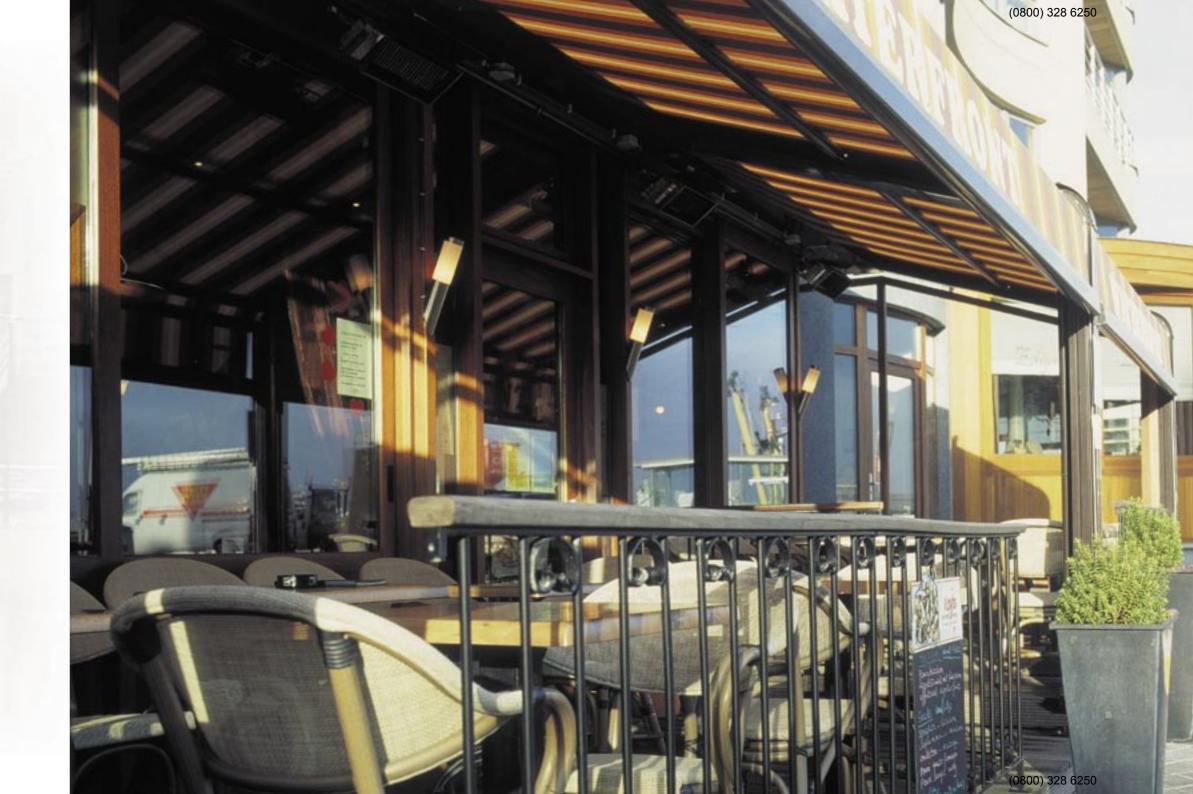

## STYLISH LIGHTING

When the sun goes down, just flip on the light and immediately your Winsol Patiola magically turns the patio into a cheerful spot bathed in atmospheric, attractive light.

The Patiola can be equipped with one or more spotlight ducts. A spotlight duct for a standard 5 metre wide Patiola module contains six recessed spotlights. For ease of installation only one 220V power supply cable is required, even where several spotlight ducts are fitted.

For every 3 lighting points in a spotlight duct there is one specially designed, integrated transformer. For even greater convenience the Patiola and the lighting are both controlled from one and the same remote controller.

#### Options:

Year in, year out optional heating and integrated lighting rails create an unsurpassed and comfortable outdoors feeling that your highly demanding customers will greatly appreciate.

Standard white, brown or ivory