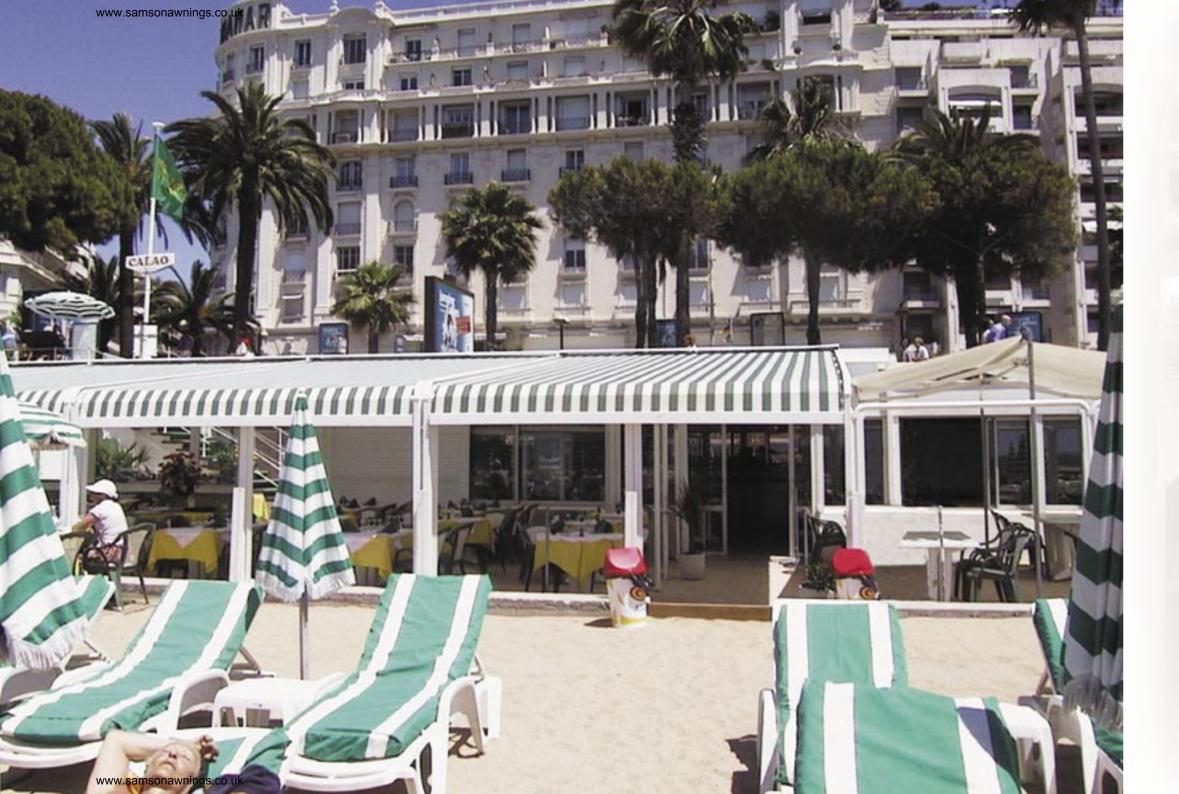

## OUTSIDE YET STILL INDOORS

The first sun of spring, springtime barbeques, a stiff northerly wind showers or high summer sun,

Patiola makes it pleasant for your customers at any time.

Winsol Patiola expands your restaurant, café, tearoom or other business by several substantial, extra profitable square metres.

## extra comfort?

Winsol Patiola thinks of your own comfort as much as your customers' comfort. The Patiola brings the mediterian atmosphere into your area, filtered light and shelter from wind and rain are allied to superb user-friendliness: a simple assembly of the head box and guides which are connected to a specific base plate, special designed guttering unit, perfectly tensioned water-proof fabric, flush or surface mounted switches or remote controlled transmitter.

# extra protection?

www.samsonawnings.co.uk

www.samsonawnings.co.uk

In summer your Patiola provides an airy, alfresco ambiance.

In winter, with heating and sidewalls, the Winsol Patiola gives that unique garden party feeling and your business becomes even more attractive.

## FOR ALL SEASONS

Whenever the wind or rain starts to be a problem you can simply close one or more sidewalls for optimum protection.

www.samsonawnings.co.uk

Not only does your Winsol Patiola provide a convenient solution to all weather conditions, it also helps you comply with legislation, for example the smoking ban rules. We are all aware that these regulations are becoming stricter and will inevitably result in a total indoor smoking ban.