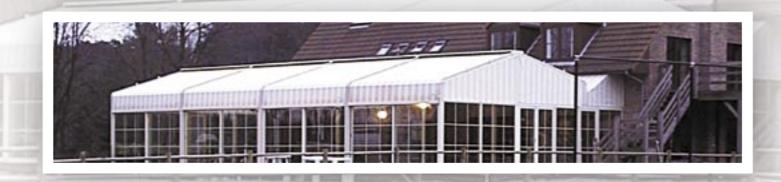

## OUTSIDE YET STILL INDOORS

The first sun of spring, springtime barbeques, a stiff northerly wind showers or high summer sun,

Patiola makes it pleasant for your customers at any time.

Winsol Patiola expands your restaurant, café, tearoom or other business by several substantial, extra profitable square metres.

#### TECHNICAL SPECIFICATIONS

- The modules extend to a maximum of 6 metres.

  For greater spans they can be placed back to back.
- Each module is 5 metres maximum in width.
   Any desired width can be obtained by placing the modules side by side.
- For maximum flexibility each module can be operated and controlled individually.
- Guttering between fabric and frame ensures that rainwater runs off efficiently to the various downpipes keeping the interior as well as dry.
- You can choose from numerous colour combinations of specially treated, water-proof fabrics.
- White, brown or ivory powder-coated frames are standard, but you can also choose from other colours in the RAL colour range.
- Discrete and inconspicuous remote control is optional.