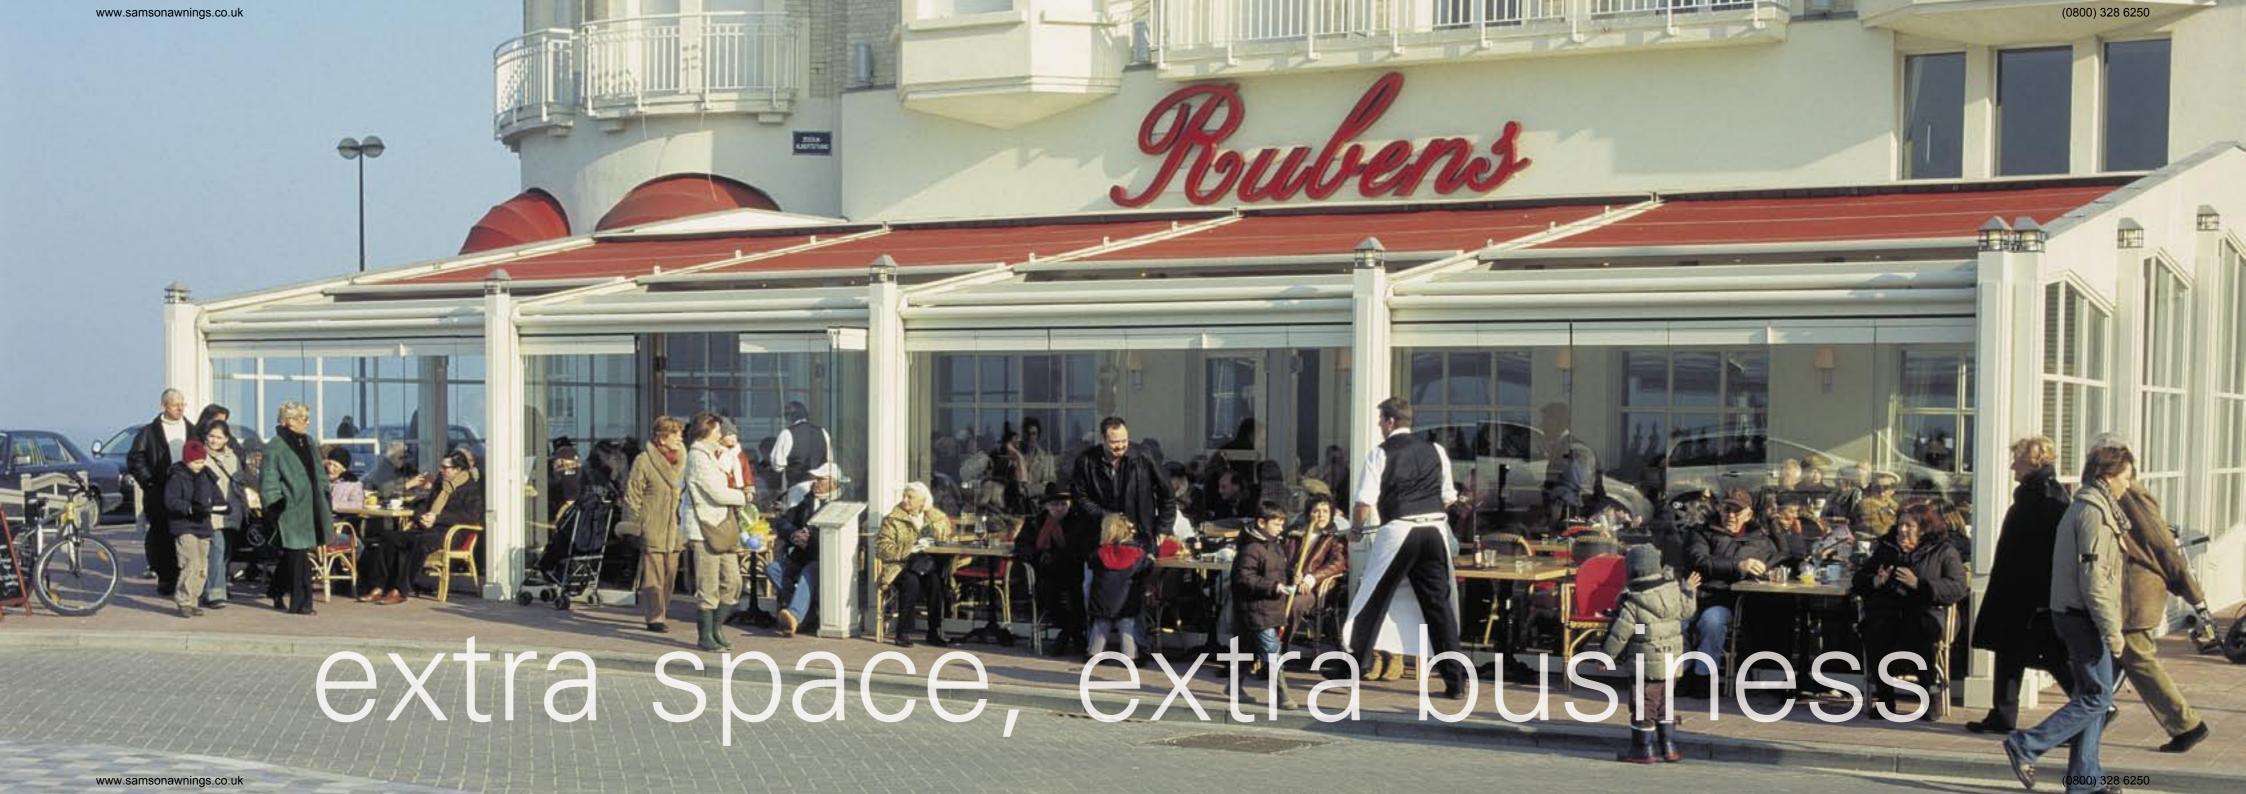

## OUTSIDE YET STILL INDOORS

The first sun of spring, springtime barbeques, a stiff northerly wind showers or high summer sun,

Patiola makes it pleasant for your customers at any time.

Winsol Patiola expands your restaurant, café, tearoom or other business by several substantial, extra profitable square metres.

# extra protection?

www.samsonawnings.co.uk

www.samsonawnings.co.uk

In summer your Patiola provides an airy, alfresco ambiance.

In winter, with heating and sidewalls, the Winsol Patiola gives that unique garden party feeling and your business becomes even more attractive.

## FOR ALL SEASONS

Whenever the wind or rain starts to be a problem you can simply close one or more sidewalls for optimum protection.

www.samsonawnings.co.uk

Not only does your Winsol Patiola provide a convenient solution to all weather conditions, it also helps you comply with legislation, for example the smoking ban rules. We are all aware that these regulations are becoming stricter and will inevitably result in a total indoor smoking ban.