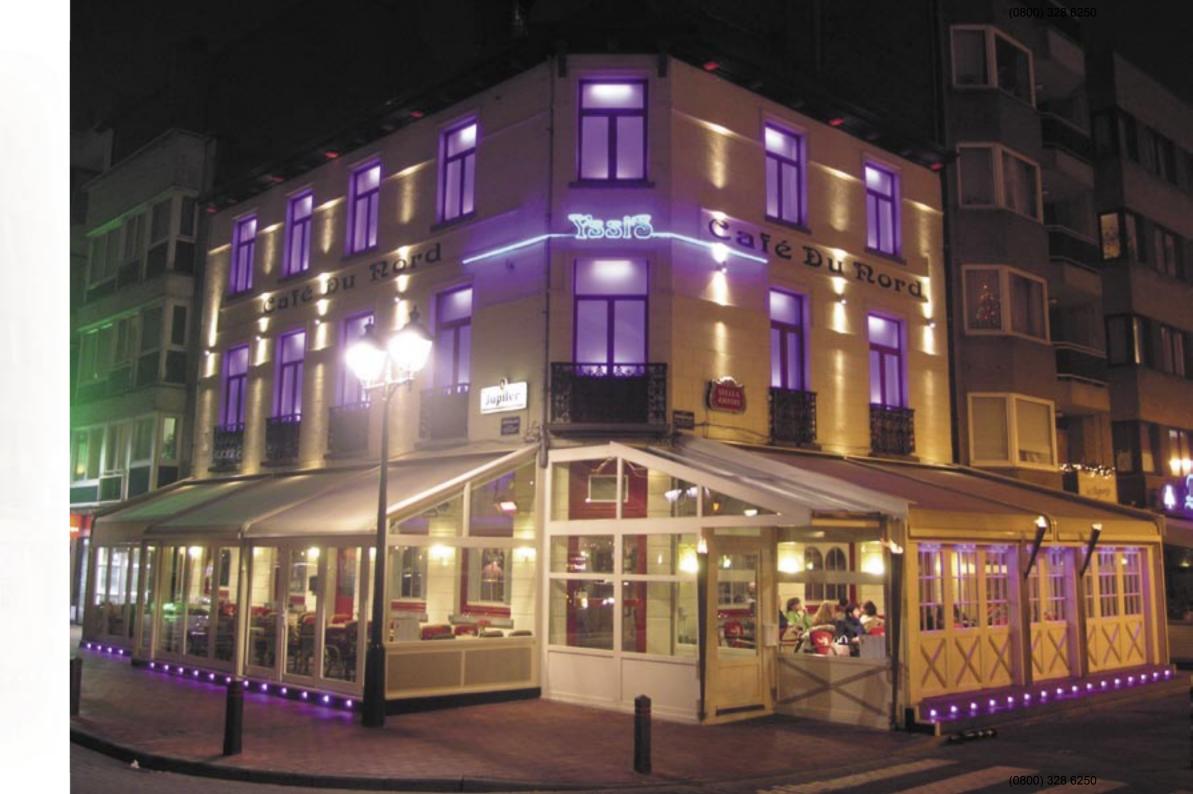

## STYLISH LIGHTING

When the sun goes down, just flip on the light and immediately your Winsol Patiola magically turns the patio into a cheerful spot bathed in atmospheric, attractive light.

The Patiola can be equipped with one or more spotlight ducts. A spotlight duct for a standard 5 metre wide Patiola module contains six recessed spotlights. For ease of installation only one 220V power supply cable is required, even where several spotlight ducts are fitted.

For every 3 lighting points in a spotlight duct there is one specially designed, integrated transformer. For even greater convenience the Patiola and the lighting are both controlled from one and the same remote controller.