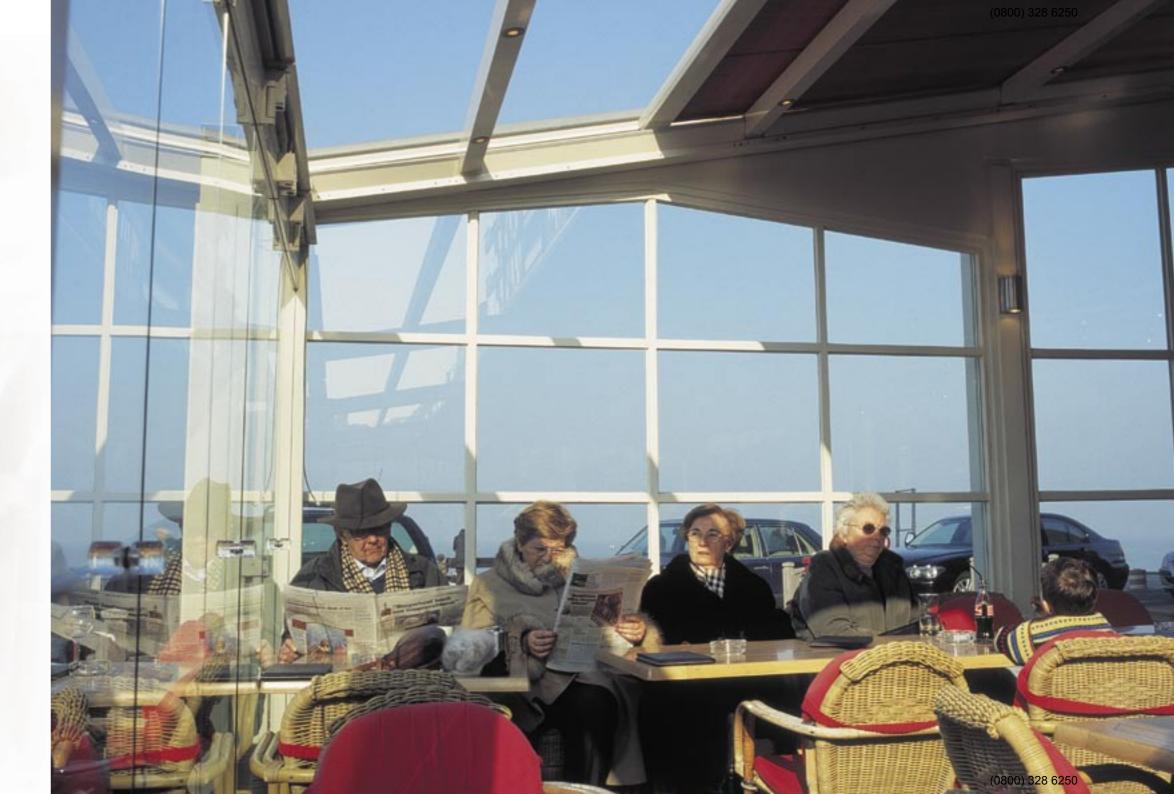

## extra comfort?

Winsol Patiola thinks of your own comfort as much as your customers' comfort. The Patiola brings the mediterian atmosphere into your area, filtered light and shelter from wind and rain are allied to superb user-friendliness: a simple assembly of the head box and guides which are connected to a specific base plate, special designed guttering unit, perfectly tensioned water-proof fabric, flush or surface mounted switches or remote controlled transmitter.

In short Winsol Patiola provides you with all the comfort and user-friendliness you could dream of!