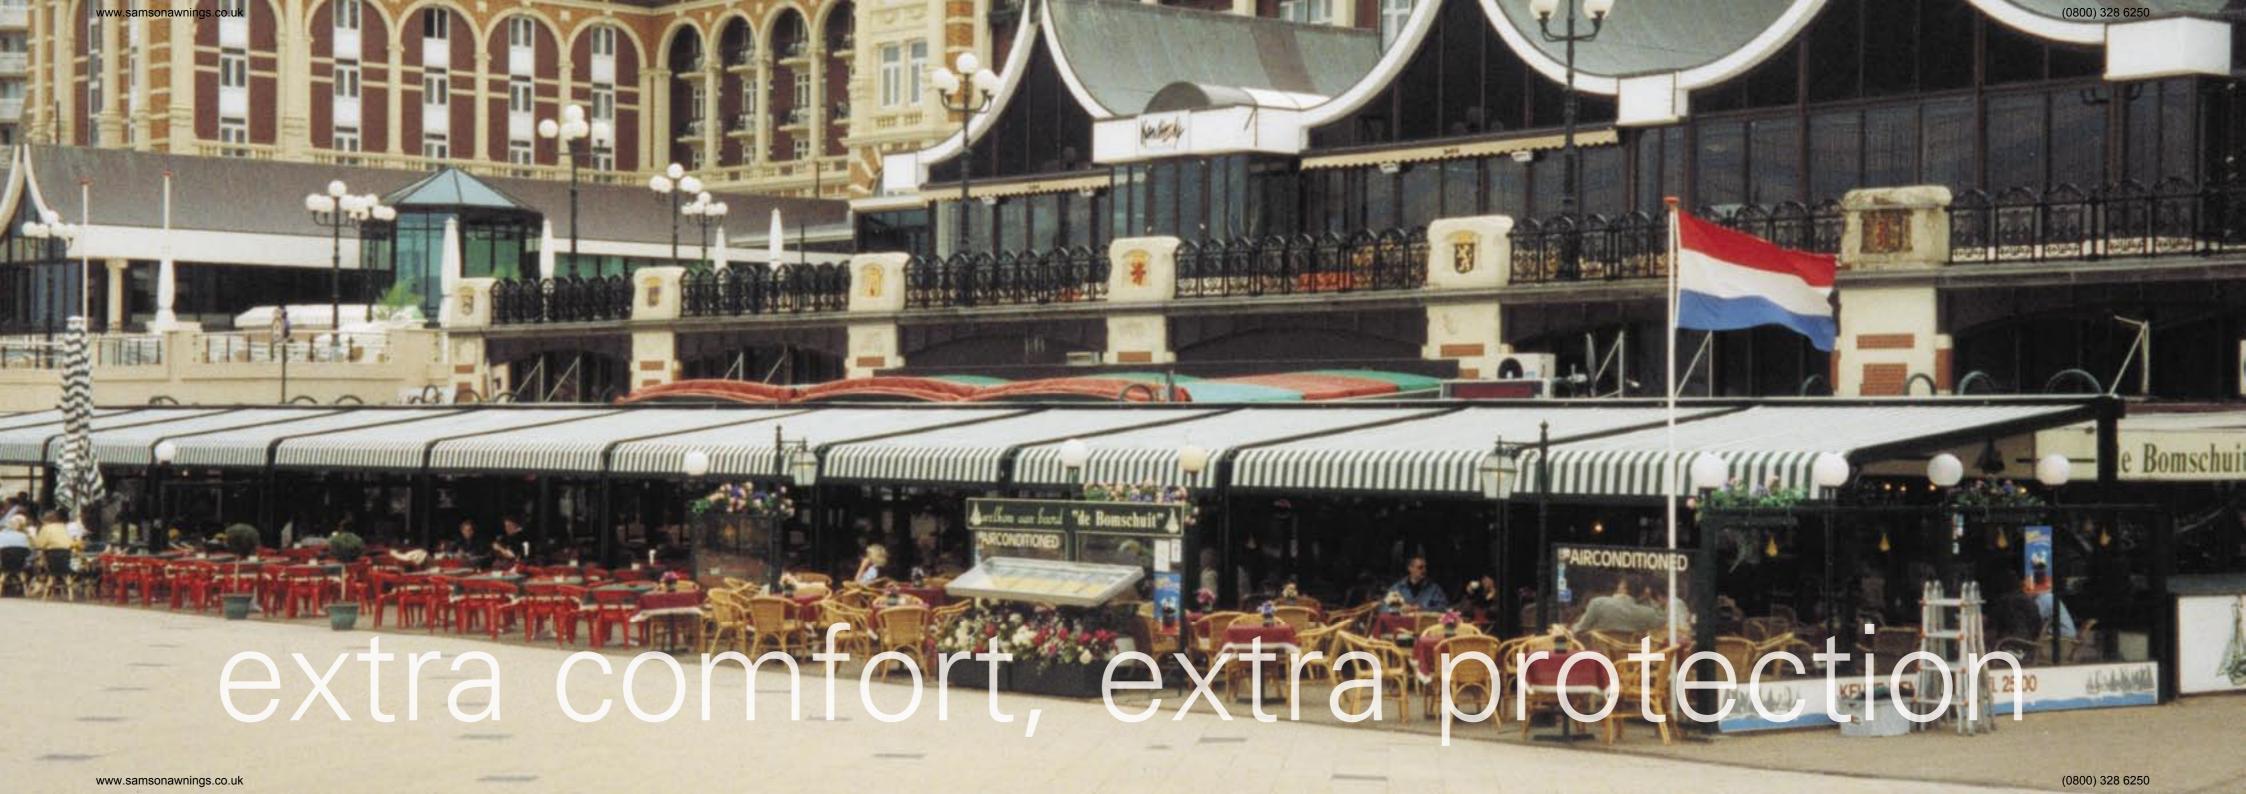

## OUTSIDE YET STILL INDOORS

The first sun of spring, springtime barbeques, a stiff northerly wind showers or high summer sun,

Patiola makes it pleasant for your customers at any time.

Winsol Patiola expands your restaurant, café, tearoom or other business by several substantial, extra profitable square metres.

#### TECHNICAL SPECIFICATIONS

- The modules extend to a maximum of 6 metres.

  For greater spans they can be placed back to back.
- Each module is 5 metres maximum in width.
   Any desired width can be obtained by placing the modules side by side.
- For maximum flexibility each module can be operated and controlled individually.
- Guttering between fabric and frame ensures that rainwater runs off efficiently to the various downpipes keeping the interior as well as dry.
- You can choose from numerous colour combinations of specially treated, water-proof fabrics.
- White, brown or ivory powder-coated frames are standard, but you can also choose from other colours in the RAL colour range.
- Discrete and inconspicuous remote control is optional.