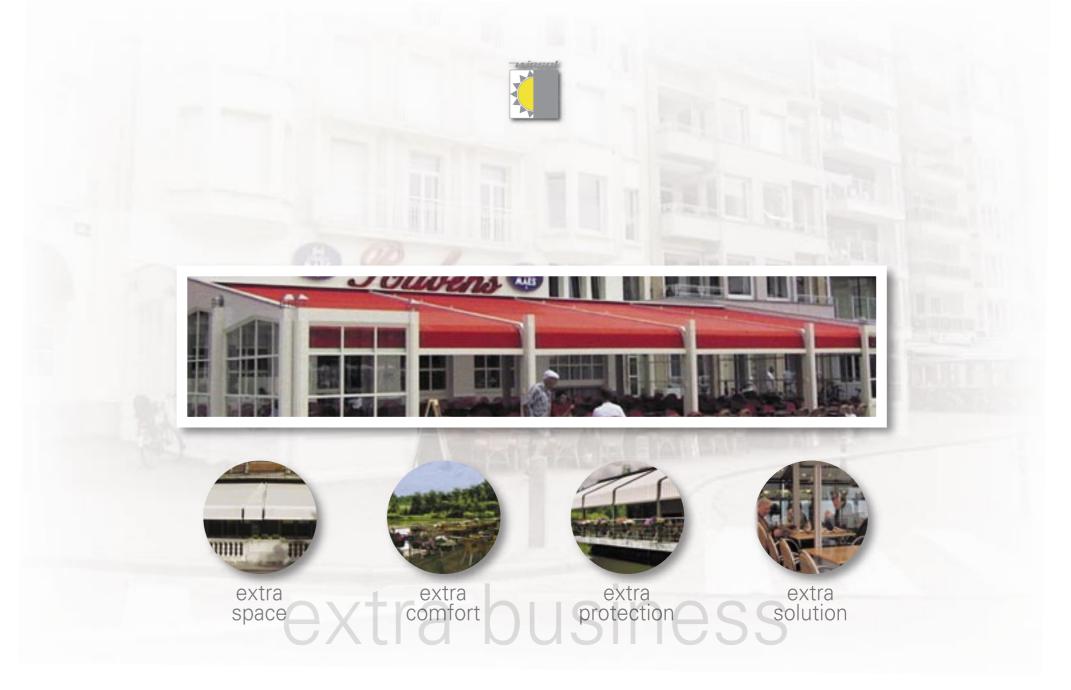

## OUTSIDE YET STILL INDOORS

The first sun of spring, springtime barbeques, a stiff northerly wind showers or high summer sun,

Patiola makes it pleasant for your customers at any time.

Winsol Patiola expands your restaurant, café, tearoom or other business by several substantial, extra profitable square metres.

## extra comfort?

Winsol Patiola thinks of your own comfort as much as your customers' comfort. The Patiola brings the mediterian atmosphere into your area, filtered light and shelter from wind and rain are allied to superb user-friendliness: a simple assembly of the head box and guides which are connected to a specific base plate, special designed guttering unit, perfectly tensioned water-proof fabric, flush or surface mounted switches or remote controlled transmitter.

# extra protection?

www.samsonawnings.co.uk

www.samsonawnings.co.uk

In summer your Patiola provides an airy, alfresco ambiance.

In winter, with heating and sidewalls, the Winsol Patiola gives that unique garden party feeling and your business becomes even more attractive.

## FOR ALL SEASONS

Whenever the wind or rain starts to be a problem you can simply close one or more sidewalls for optimum protection.

www.samsonawnings.co.uk

Not only does your Winsol Patiola provide a convenient solution to all weather conditions, it also helps you comply with legislation, for example the smoking ban rules. We are all aware that these regulations are becoming stricter and will inevitably result in a total indoor smoking ban.