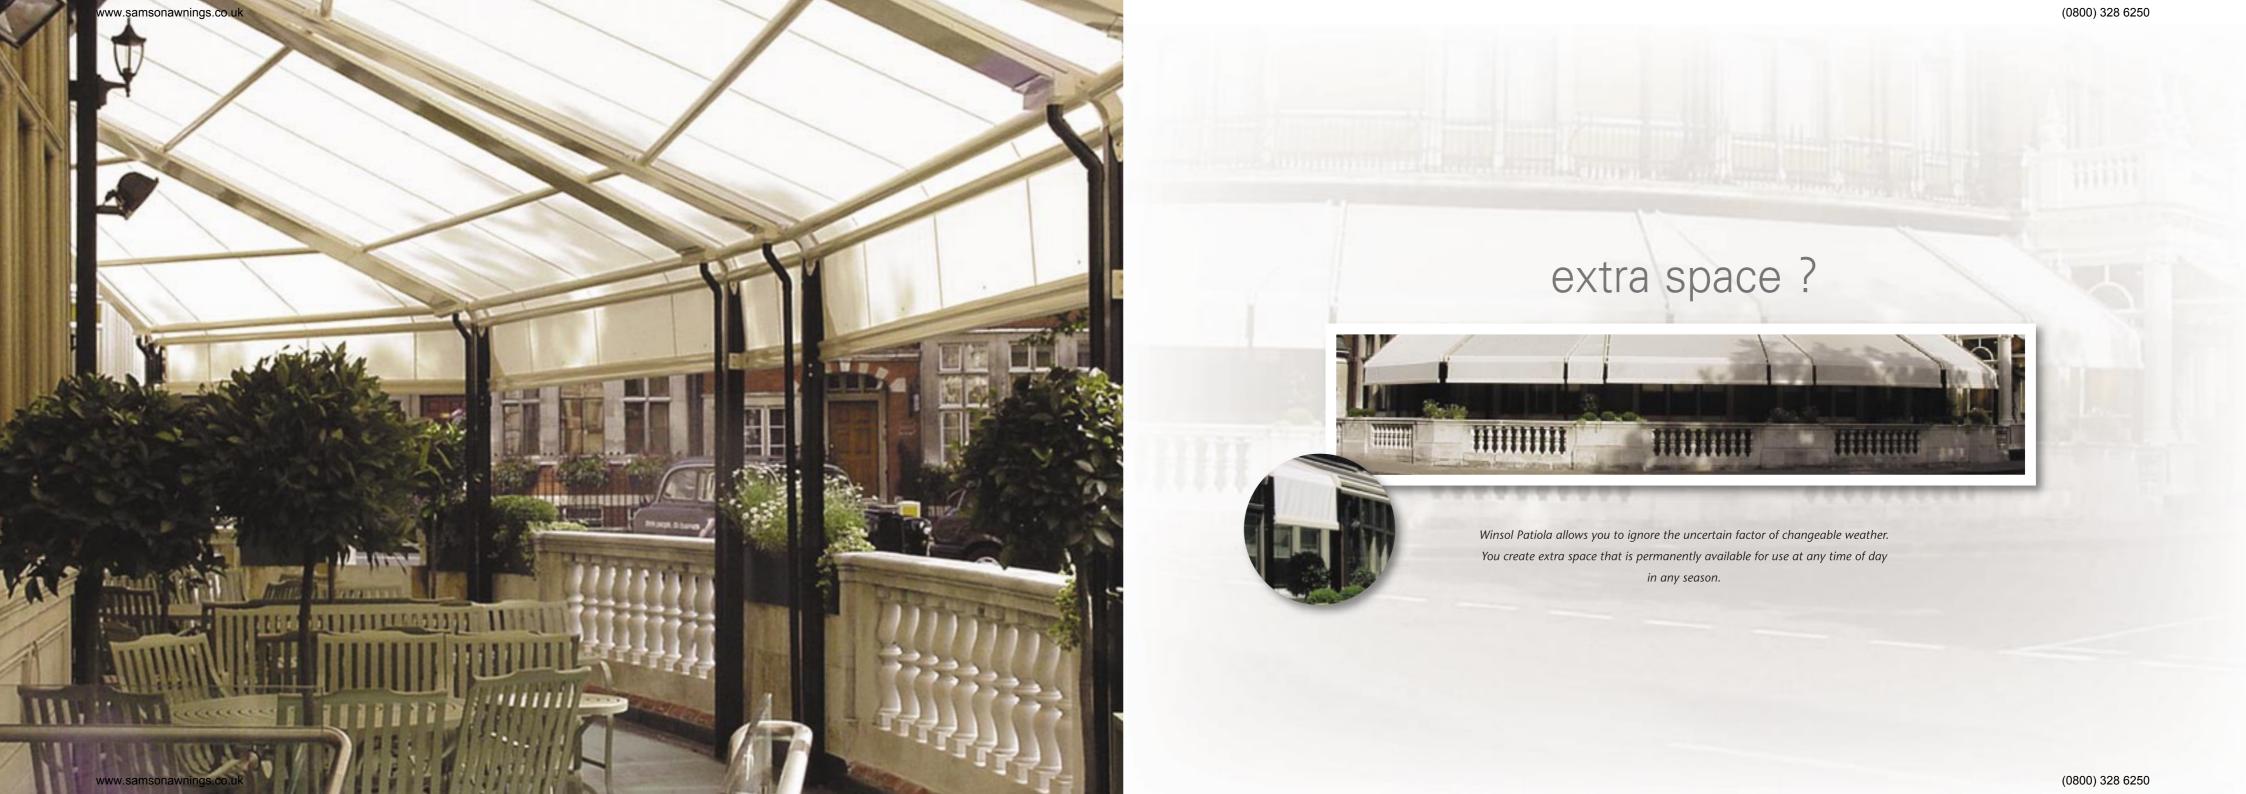

## OUTSIDE YET STILL INDOORS

The first sun of spring, springtime barbeques, a stiff northerly wind showers or high summer sun,

Patiola makes it pleasant for your customers at any time.

Winsol Patiola expands your restaurant, café, tearoom or other business by several substantial, extra profitable square metres.