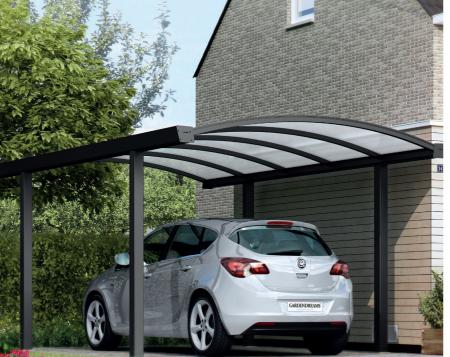

## **Protect your car**

A carport is the ideal way to protect your car radiation.

Would you like a real eye-catcher with your property, that is also very functional? Then choose a carport with an arched roof

from the weather all year round. This way your car is protected against rain, snow, frost, falling leaves and falling branches in autumn and winter. And in summer and spring against extreme weather conditions, such as hail and UV