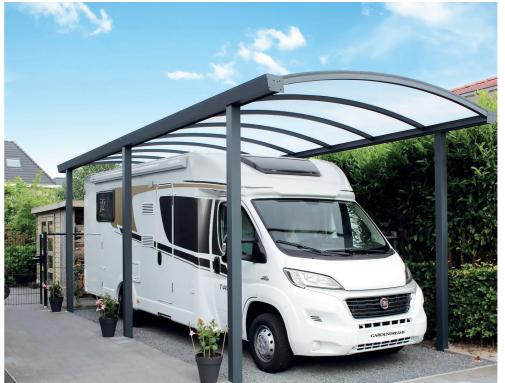

## **Protect your car**

A carport is the ideal way to protect your car radiation.

Would you like a real eye-catcher with your property, that is also very functional? Then choose a carport with an arched roof

from the weather all year round. This way your car is protected against rain, snow, frost, falling leaves and falling branches in autumn and winter. And in summer and spring against extreme weather conditions, such as hail and UV