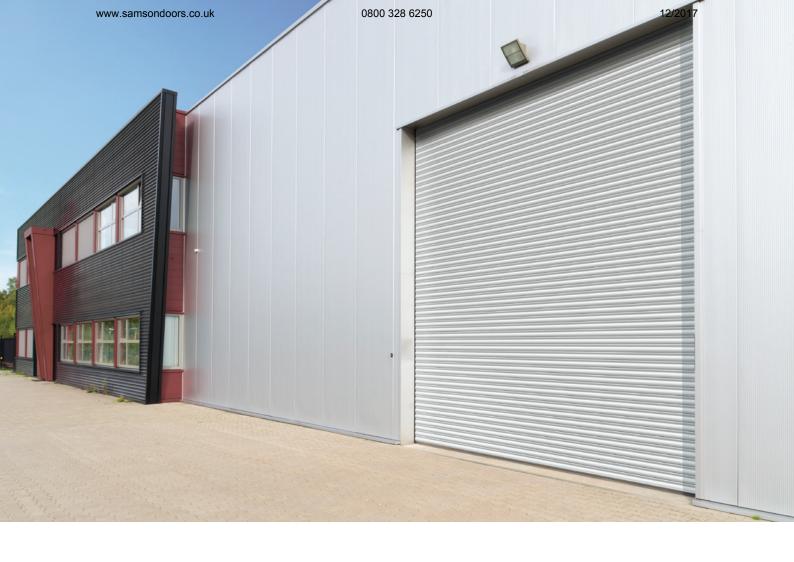

# Welcome the Samson Industrial Roller Shutter Door Range

Roller shutter doors for the purpose of access into any building from just one operation a day up to constant use 24 hours a day. Made to measure sizes as standard with multi fix options and multi option electric drive and control options. Single skin basic steel construction and double skinned insulated curtain options in a range of standard colours with options on any RAL or BS colour.

#### **The Simple All Rounder**

A galvanised steel single skin door curtain construction in manual or electric operation options. This is the roller door for unheated buildings with multiple options on drive methods.

**Max. Width** 7000mm (manual operation 5000mm) **Max. Height** 7000mm (manual operation 5000mm)

**Ideal for:** Unheated buildings, warehouses, farm buildings, storage facilities.

Wind Class Rating: Class 3 (with 65mm + guides)