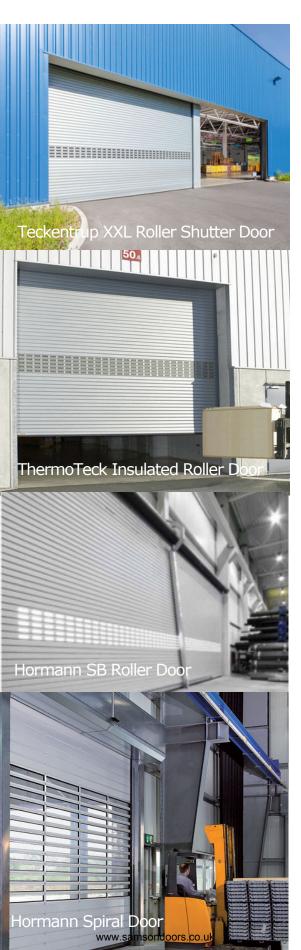

#### **Teckentrup XXL Roller Shutter Door**

A roller door for single door construction up to 18 metres wide and with a central removable transom it can be up to 36 metres wide. Ideal for aircraft hangars, wide warehouse doors and similar. Options on the curtain construction and only available as an electric operation.

#### ThermoTeck Insulated Roller Door

An insulated roller door with many variations in motor drive and insulation levels. Available in heights up to 12 metres high and a very secure and durable roller shutter door.

#### **Hormann SB Roller Door**

A spring balanced roller door like no other with a side tension spring system for easy installation and very easy manual emergency override. This is a door system available as a single or very stylish double skinned insulated door in manual or electric operation

#### **Hormann Spiral Door - HS 7030PU**

A new concept in roller doors, this is a high speed, non contact, insulated roller type door which has panels for curtain more like small sectional door panels. It is a very strong and very durable roller door for hi usage and can operate at up to 2.5m per second. Latest technology in motor drives and controls this is a 21st century door solution where high performance is a must o the building.