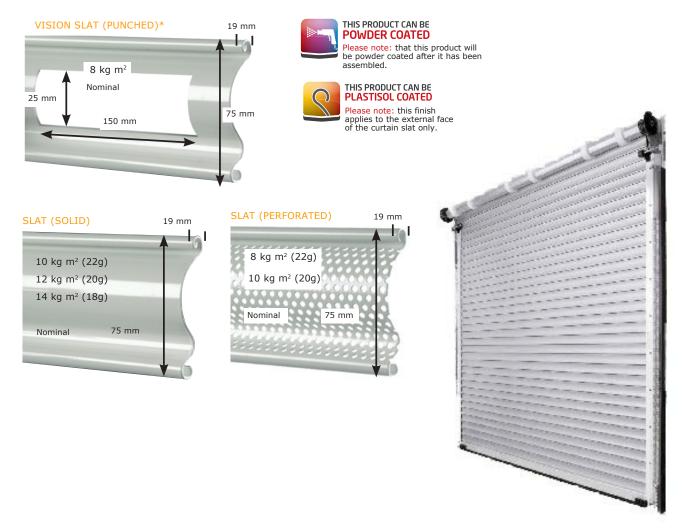

#### **Common Options:**

- ✓ Security Rated version LPCB level 2
- ✓ Perforated or Punched slats for vision and ventilation
- √ 'Continental' version with tube motor operation for low use and where space may be limited
- ✓ Plastisol coated slats to match cladding colours
- ✓ Wicket pass door

#### **Common Options:**

RAL or BS colour options, can be different colour inside to outside Clear perspex vision slat sections at 100mm x 55mm each

Higher speed, variable speed motor drive systems

www.samsondoors.co.uk 0800 328 6250 12/2017

#### **Common Options:**

Plastisol external face colour options and powder coated colour options Higher speed motor drive systems for tall openings Clear perspex vision slat sections at 200mm x 55mm each