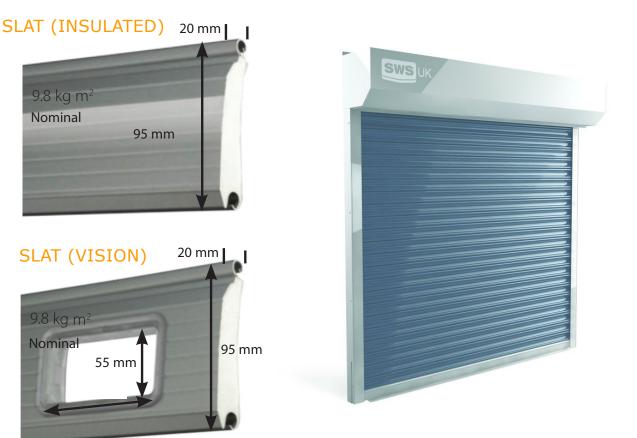

#### The Insulated All Rounder for Larger Openings

A galvanised steel 95mm deep double skinned insulated curtain construction with a unique and attractive external slat design. This is a great insulated roller door with standard colour options.

Max. Width 7000mm Max. Height 7000mm

**Ideal for:** Heated buildings, larger factory doors, workshops.

Wind Class Rating: Class 3

**Heat Transmission for slat profile:** 3.9 W/(m2 K)

Acoustic reduction rating: 27 dB

#### **Common Options:**

RAL or BS colour options, can be different colour inside to outside Clear perspex vision slat sections at 100mm x 55mm each

Higher speed, variable speed motor drive systems

www.samsondoors.co.uk 0800 328 6250 12/2017