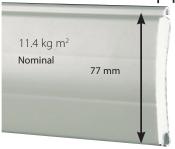

#### **The Simple All Rounder**

A galvanised steel single skin door curtain construction in manual or electric operation options. This is the roller door for unheated buildings with multiple options on drive methods.

**Max. Width** 7000mm (manual operation 5000mm) **Max. Height** 7000mm (manual operation 5000mm)

**Ideal for:** Unheated buildings, warehouses, farm buildings, storage facilities.

Wind Class Rating: Class 3 (with 65mm + guides)

#### **Common Options:**

- ✓ Security Rated version LPCB level 2
- ✓ Perforated or Punched slats for vision and ventilation
- √ 'Continental' version with tube motor operation for low use and where space may be limited
- ✓ Plastisol coated slats to match cladding colours
- ✓ Wicket pass door