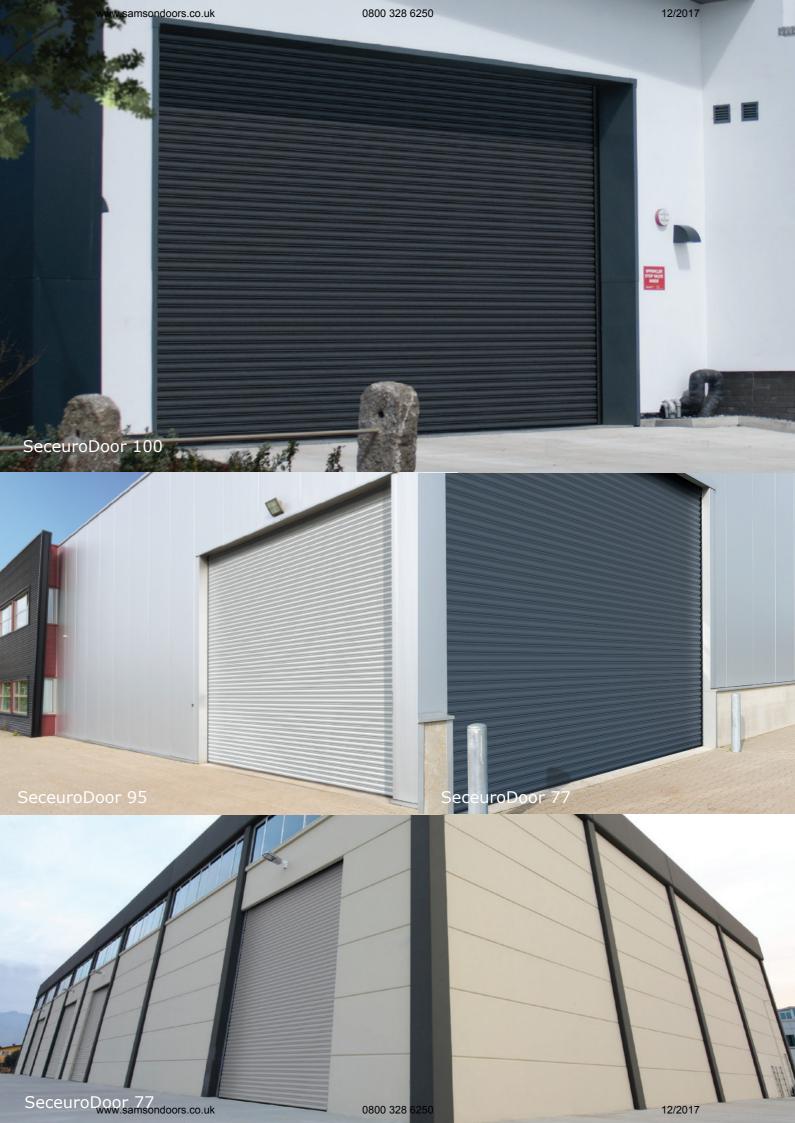

#### The Insulated All Rounder for Larger Openings

A galvanised steel 95mm deep double skinned insulated curtain construction with a unique and attractive external slat design. This is a great insulated roller door with standard colour options.

Max. Width 7000mm Max. Height 7000mm

**Ideal for:** Heated buildings, larger factory doors, workshops.

Wind Class Rating: Class 3

**Heat Transmission for slat profile:** 3.9 W/(m2 K)

Acoustic reduction rating: 27 dB

#### **Common Options:**

RAL or BS colour options, can be different colour inside to outside Clear perspex vision slat sections at 100mm x 55mm each

Higher speed, variable speed motor drive systems

www.samsondoors.co.uk 0800 328 6250 12/2017