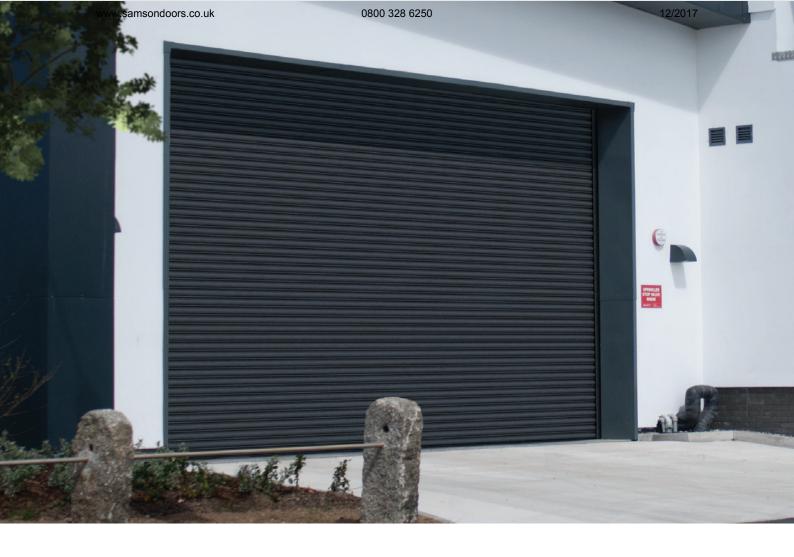

#### **The Cost Effective Solution for Smaller Openings**

A galvanised steel double skinned insulated door curtain construction in manual or electric options. All the flexibility of the 75 but with the insulated slat.

Max. Width 6000mm Max. Height 3400mm

Maximum size is 20 m2 as an industrial style specification with a maximum 6000mm width

Ideal for: Heated buildings, workshops, garage workshops, smaller

commercial buildings.

#### The Insulated All Rounder for Larger Openings

A galvanised steel 95mm deep double skinned insulated curtain construction with a unique and attractive external slat design. This is a great insulated roller door with standard colour options.

Max. Width 7000mm Max. Height 7000mm

**Ideal for:** Heated buildings, larger factory doors, workshops.

Wind Class Rating: Class 3

**Heat Transmission for slat profile:** 3.9 W/(m2 K)

Acoustic reduction rating: 27 dB