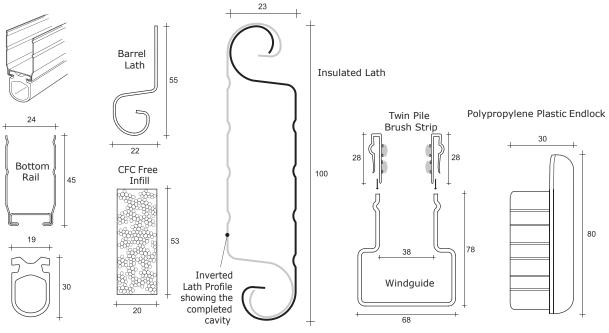

#### The Insulated Door for Maximum Resistance

A galvanised steel 100mm deep and 23mm thick double skinned CFC free foam insulated curtain construction with a flat design slat.

Max. Width 7000mm Max. Height 7000mm

**Ideal for:** Heated buildings, exposed locations, workshops, factories

Wind Class Rating: Class 5

Heat Transmission for slat profile: TBC

#### **Common Options:**

Plastisol external face colour options and powder coated colour options Higher speed motor drive systems for tall openings Clear perspex vision slat sections at 200mm x 55mm each

EPDM Rubber Weather Seal