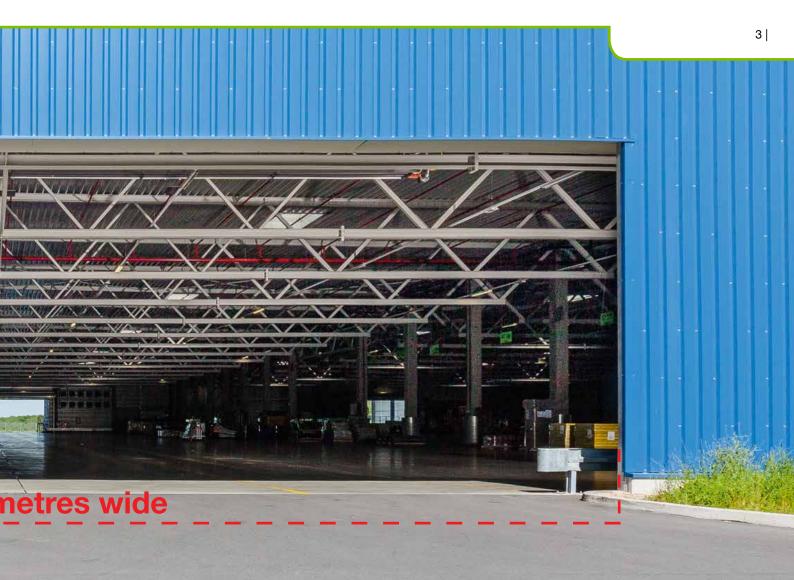

## For easy entry and exit.

Whether for the steel industry, machine building, in hangars, or other applications where oversize dimensions are a must, the new XXL roller shutters provide more leeway. We offer individual doors with widths of up to 18 m (Wind load 1) or up to 15 m (Wind load 2). Double rolling shutter systems with widths of up to 36 m are used when even larger openings are needed. The double rolling shutter doors comprise two doors arranged side-by-side. A round galvanised steel centre support with a width of about 50 cm providing lateral support can be easily pushed to the side when the doors are rolled up. With the special rail system, the unlocked centre post can be simply pushed to the edge by hand. Both doors are opened and exit can take place with minimal manoeuvring. Safety is always assured in the process: The post must be unlocked before it can be moved; and the doors can only be moved if the centre post is locked in place.

## Also available in XXL height

Individual doors are available in heights of up to 12 metres and double rolling shutter systems are available in heights of up to 10 metres. As a result, door surfaces the size of a tennis court can be achieved. Surface areas of up to 280 m² speak for themselves.