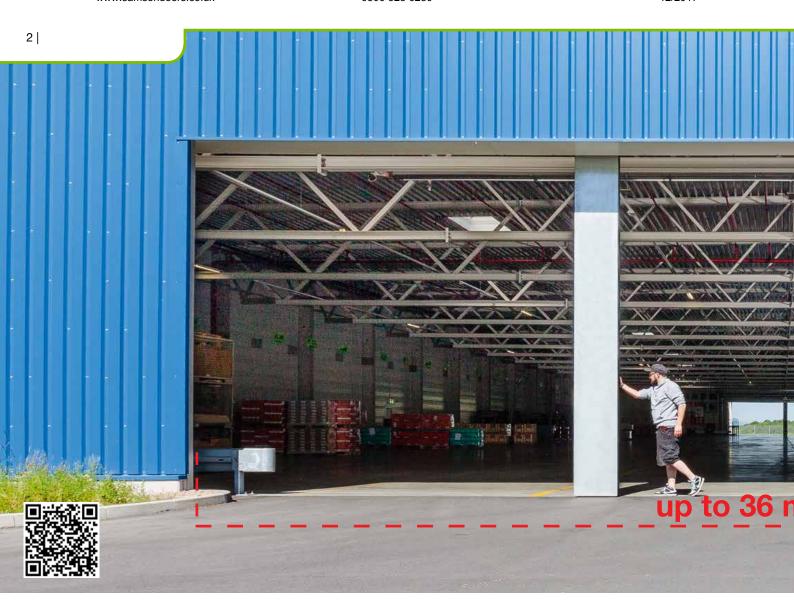

## For easy entry and exit.

Whether for the steel industry, machine building, in hangars, or other applications where oversize dimensions are a must, the new XXL roller shutters provide more leeway. We offer individual doors with widths of up to 18 m (Wind load 1) or up to 15 m (Wind load 2). Double rolling shutter systems with widths of up to 36 m are used when even larger openings are needed. The double rolling shutter doors comprise two doors arranged side-by-side. A round galvanised steel centre support with a width of about 50 cm providing lateral support can be easily pushed to the side when the doors are rolled up. With the special rail system, the unlocked centre post can be simply pushed to the edge by hand. Both doors are opened and exit can take place with minimal manoeuvring. Safety is always assured in the process: The post must be unlocked before it can be moved; and the doors can only be moved if the centre post is locked in place.

## Also available in XXL height

Individual doors are available in heights of up to 12 metres and double rolling shutter systems are available in heights of up to 10 metres. As a result, door surfaces the size of a tennis court can be achieved. Surface areas of up to 280 m² speak for themselves.