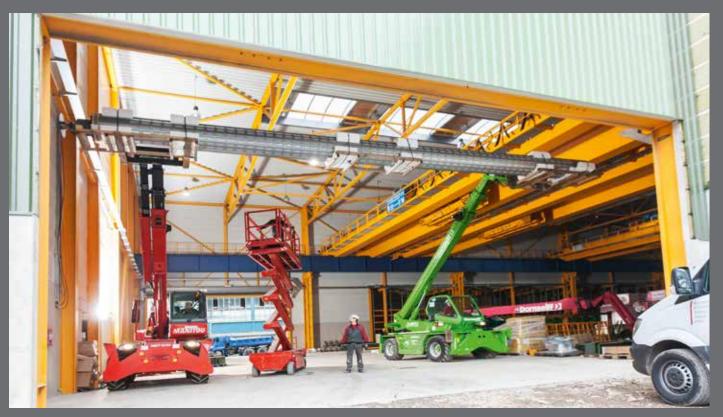

Thoroughly developed ideas from design to installation.

www.samsondoors.co.uk 0800 328 6250 12/2017

Use in hangar areas for helicopters.

In the sawmill: Two rolling shutter doors offer sufficient room for the passage of extra wide lumber. They can also be integrated into the control systems of on-site conveyor systems.