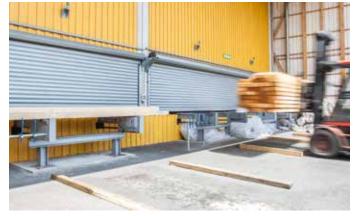

Thoroughly developed ideas from design to installation.

www.samsondoors.co.uk 0800 328 6250 12/2017

Use in hangar areas for helicopters.

In the sawmill: Two rolling shutter doors offer sufficient room for the passage of extra wide lumber. They can also be integrated into the control systems of on-site conveyor systems.