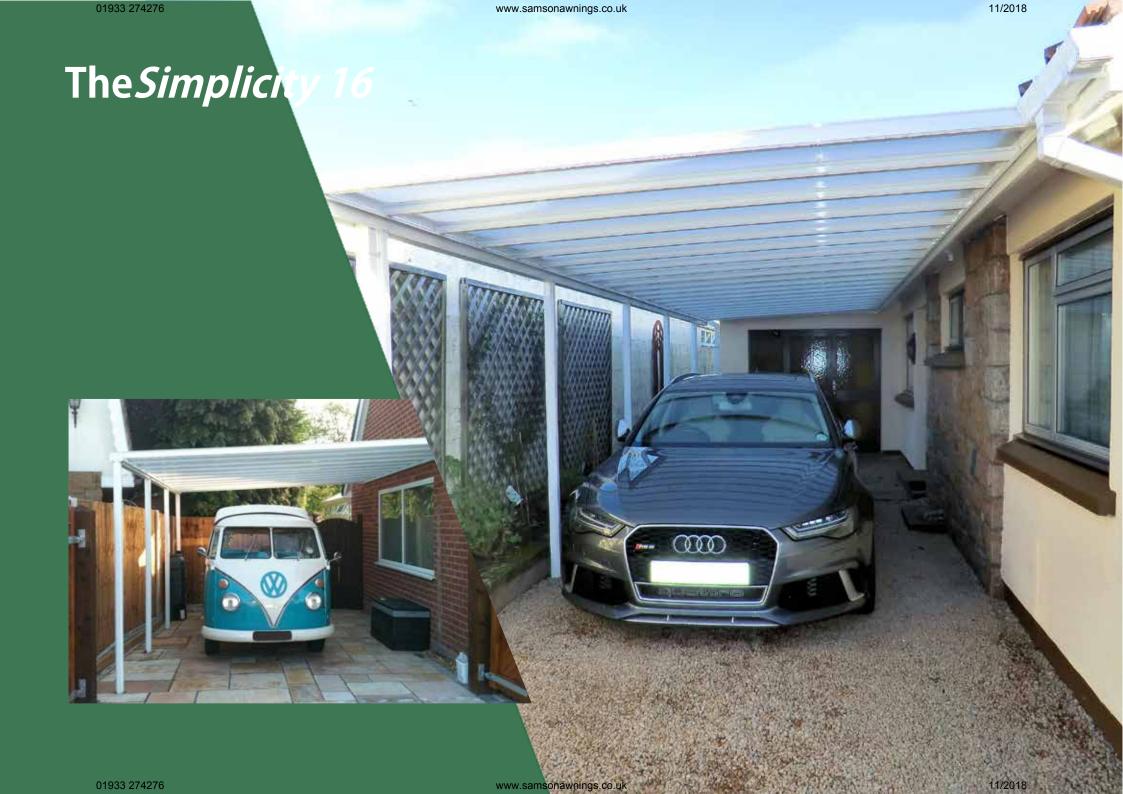

# The Simplicity 16

It's simple; the Simplicity 16 has been developed with speed of installation, durability and cost in mind.

Due to its clever design, the Simplicity 16 provides a durable and attractive shade and shelter solution at our most costeffective price. It can project up to 4 metres (subject to technical loading calculations) and has a lightweight roofing system, making it perfect for use as a carport or veranda.

These are general calculations, once we understand your requirements we will perform an assessment for wind and snow loadings based on your postcode.

"We are extremely pleased with this and have had nothing but excellent responses from everyone who has seen it."

Mr. Peel Blandford Forum, Dorset

**Optional Gallows Included** 

Optional Base Castings and Gallows Included

01933 274276 www.samsonawnings.co.uk 11/2018