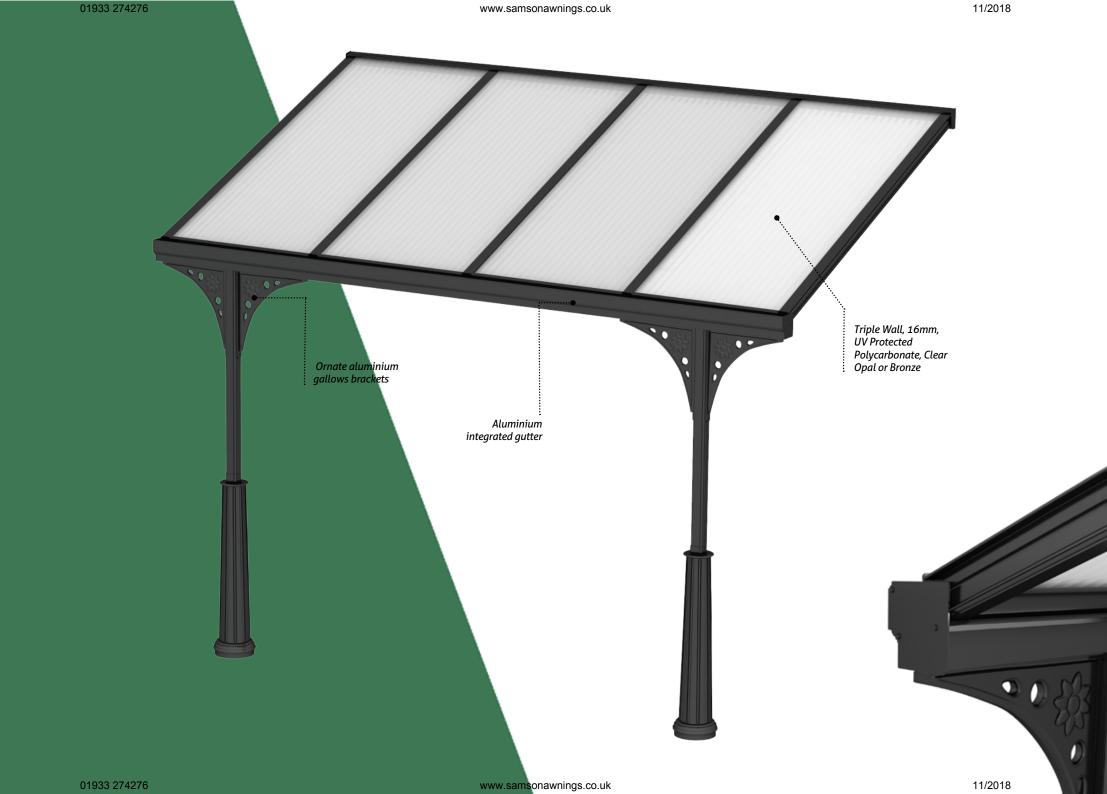

manufactured solely from aluminium to offer exceptional longevity and easy maintenance. It also features hidden, integral guttering for a clean, modern appearance.

High speed installation: We have developed this system in partnership with one of the most prolific extrusion designers in the industry. Through his extensive expertise and using our knowledge gained from 25 years experience, we have created the simplest fixing system possible.

**Impact resistance:** Some of the systems on the market today use PVC or GRP roof panels roof panels which do not have the impact resistance of polycarbonate. We only use triple wall 16mm polycarbonate sheeting to ensure that the structure lasts and has the impact resistance and the snow loading capabilities suitable for anywhere in the UK.

Variable Roof Pitch: Unlike the majority of roof kits, which only offer a fixed pitch, the Simplicity 16 offers a pitch range of 2.5 degrees to 22.5 degrees to give more height at the back or to enable a low wall plate installation.

#### Features & Benefits

- Available in any length
- Available Projections Available up to 4m projection depending on snow load
- Full 10 Year Guarantee and a 25 year Life Expectancy
- Simple fixing system with minimal parts For quick and easy installation
- Low profile The Simplicity 16 can be fitted in areas where height is restricted
- Stainless Steel Fixings All fixings are 316 marine grade stainless steel
- Integral Aluminium Guttering Saves time on installation and is also stronger than an external gutter system.
- 16mm Structured Polycarbonate Panels – Available in a clear or opal finish
- High UV Protection A layer of UV absorber is co-extruded onto our roofing panels to offer high UV protection