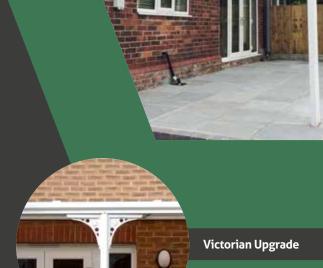

#### **Optional Upgrades**

The Simplicity 16 can be supplied with upgrades as follows:

- Wide Range of Colour Options –
  The framework can be finished to any
  RAL or BS colour
- Victorian Upgrade Available –
   Enhance the structure with traditional style decorative post sleeves and gallows brackets
- Integrated LED Lighting Available Lighting can be added to your veranda to enable your customers to entertain when the sun goes down
- Infrared Heaters Available Infrared Heaters can be added to the to your veranda to create a warm and cosy area underneath
- Roof Panel Colours can be either Opal, Clear or Bronze