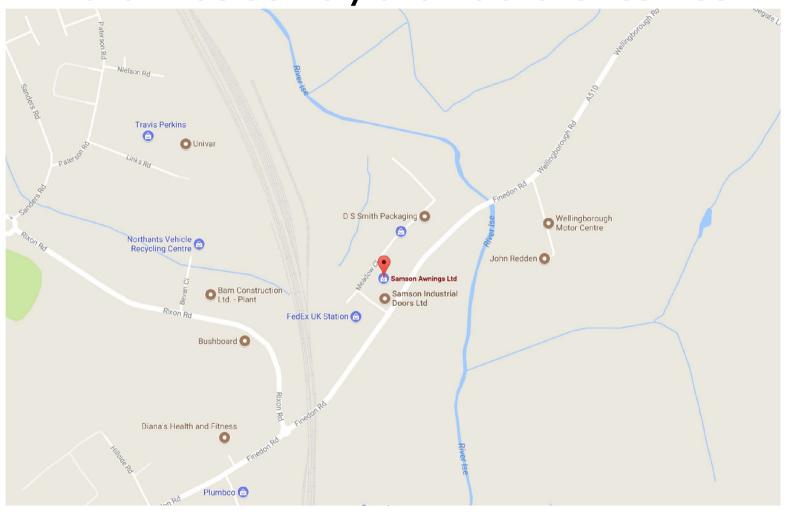

# Samson

Nationwide delivery and installation service

6-8 MEADOW CLOSE
ISE VALLEY INDUSTRIAL ESTATE
FINEDON ROAD
WELLINGBOROUGH
NN8 4BH

EMAIL: ENQUIRIES@SAMSONAWNINGS.CO.UK TELEPHONE: (01933) 274276 MON - FRI 8:30AM - 5:30PM