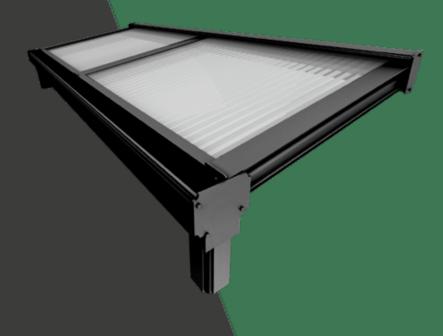

**Impact resistance:** Some of the systems on the market today use PVC or GRP roof panels roof panels which do not have the impact resistance of polycarbonate. We only use triple wall 16mm polycarbonate sheeting to ensure that the structure lasts and has the impact resistance and the snow loading capabilities suitable for anywhere in the UK.

#### Features & Benefits

- Available in any length
- Available Projections Available up to 4m projection depending on snow load
- Full 10 Year Guarantee and a 25 year Life Expectancy
- Simple fixing system with minimal parts For quick and easy installation
- Low profile The Simplicity 16 can be fitted in areas where height is restricted
- Stainless Steel Fixings All fixings are 316 marine grade stainless steel
- Integral Aluminium Guttering Saves time on installation and is also stronger than an external gutter system.
- 16mm Structured Polycarbonate Panels – Available in a clear or opal finish
- High UV Protection A layer of UV absorber is co-extruded onto our roofing panels to offer high UV protection