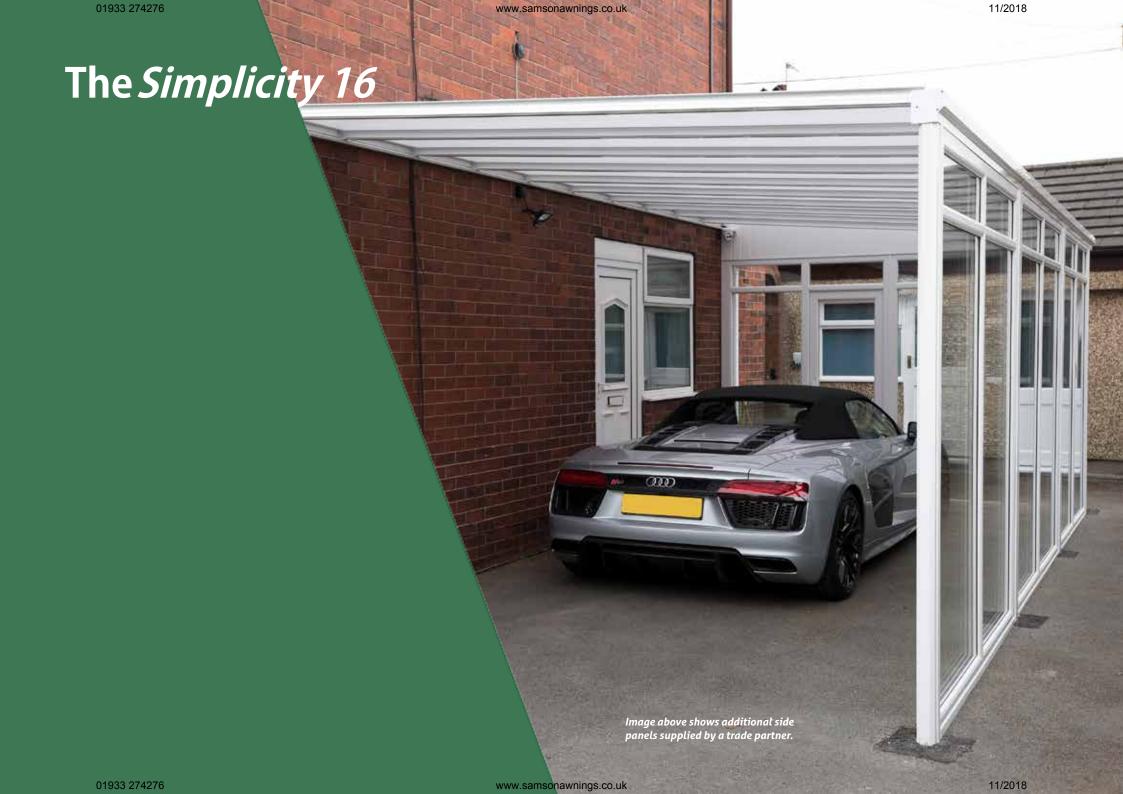

# The Simplicity 16

It's simple; the Simplicity 16 has been developed with speed of installation, durability and cost in mind.

Due to its clever design, the Simplicity 16 provides a durable and attractive shade and shelter solution at our most costeffective price. It can project up to 4 metres (subject to technical loading calculations) and has a lightweight roofing system, making it perfect for use as a carport or veranda.

The stylish modern design gives a look that is second to none, enhancing the adjoining building's aesthetics. It also offers unbeatable structural performance, simply outperforming all other carport and canopy systems pound for pound.

This highly versatile canopy and carport system offers a variety of solutions for:

- Carports
- Verandas
- Smoking Shelters
- Walkway Canopies
- Covered Play Areas
- Porch Canopies
- Caravan Shelters

The Benefits of using this system: