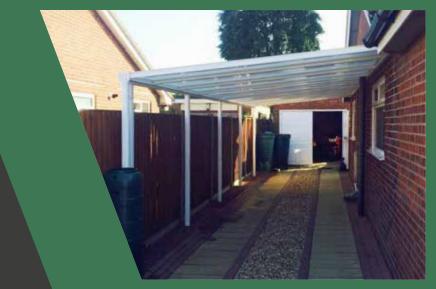

# The Simplicity 16

It's simple; the Simplicity 16 has been developed with speed of installation, durability and cost in mind.

Due to its clever design, the Simplicity 16 provides a durable and attractive shade and shelter solution at our most costeffective price. It can project up to 4 metres (subject to technical loading calculations) and has a lightweight roofing system, making it perfect for use as a carport or veranda.

The stylish modern design gives a look that is second to none, enhancing the adjoining building's aesthetics. It also offers unbeatable structural performance, simply outperforming all other carport and canopy systems pound for pound.

This highly versatile canopy and carport system offers a variety of solutions for:

- Carports
- Verandas
- Smoking Shelters
- Walkway Canopies
- Covered Play Areas
- Porch Canopies
- Caravan Shelters

The Benefits of using this system: