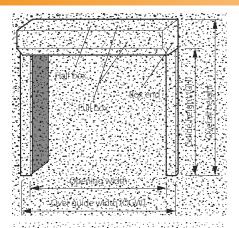

## **Ordering Size**

Ordering size is the over guide width (OGW) x guide height (GH).

Doors have 66mm wide guides

Clear opening width = ordering size - 132mm

Clear opening height = guide height - 80mm

(to allow for the bottom slat hang-down into the guide)

### **Door Guides**

Door guides are 66mm wide and 34mm deep.

#### **Box Ends**

Ordering height Opening height

The box ends, to which the door mechanism is attached, fit at the top of the guides and are 205mm high and 205mm deep.

The overall height of the door is the guide height (GH) + 205mm (box end height).