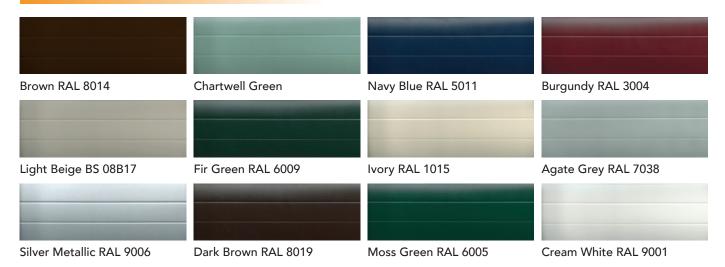

g straps prevent forced lifting of the door.



The extruded aluminium bottom slat adds extra strength to resist forced entry.



Emergency override means the door can be operated in the event of power failure.

www.samsondoors.co.uk

### **SIZE RANGE**

Doors are available made to measure across the size bands shown:

|              | Over Guide Width (66 mm Guides) |      |      |      |      |
|--------------|---------------------------------|------|------|------|------|
| Guide Height | 2000                            | 2250 | 2500 | 2750 | 3000 |
| 2000         |                                 |      |      |      |      |
| 2150         |                                 |      |      |      |      |

# **COLOURS**

# **Standard Colours**



#### Premium Colours (surcharge applies)