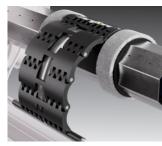

The door is supplied with a half box as standard. Full box option available.

Strong locking straps prevent forced lifting of the door.

The extruded aluminium bottom slat adds extra strength to resist forced entry.