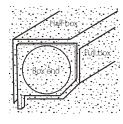

#### **Door Box Options**

The box ends are supplied with a half box (90° section) to partially enclose the door mechanism. An optional full box (90° section + 90° section with 45° return) to fully enclose the door mechanism is available.

The door is supplied with a half box as standard. Full box option available.

Strong locking straps prevent forced lifting of the door.

The extruded aluminium bottom slat adds extra strength to resist forced entry.