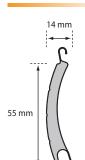

## **Ordering Size**

Ordering size is the over guide width (OGW) x guide height (GH).

Doors have 66mm wide guides

Clear opening width = ordering size - 132mm

Clear opening height = guide height - 80mm

(to allow for the bottom slat hang-down into the guide)



**Slat Profile** 

## **Fixing Options**

Doors can be fitted within or behind the opening. Suitable clearance must be available for the door guides and box ends. Doors fitting within the reveal must have the box end height (205mm) deducted from the opening height to calculate the guide height (GH).

### **Door Guides**

Door guides are 66mm wide and 34mm deep.



#### **Box Ends**

Ordering height Opening height

The box ends, to which the door mechanism is attached, fit at the top of the guides and are 205mm high and 205mm deep.

The overall height of the door is the guide height (GH) + 205mm (box end height).



#### **Door Box Options**

The box ends are supplied with a half box (90° section) to partially enclose the door mechanism. An optional full box (90° section + 90° section wit