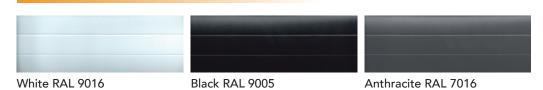

Full box option available.



Strong locking straps prevent forced lifting of the door.



The extruded aluminium bottom slat adds extra strength to resist forced entry.



Emergency override means the door can be operated in the event of power failure.

www.samsondoors.co.uk

### **SIZE RANGE**

Doors are available made to measure across the size bands shown:

|              | Over Guide Width (66 mm Guides) |      |      |      |      |
|--------------|---------------------------------|------|------|------|------|
| Guide Height | 2000                            | 2250 | 2500 | 2750 | 3000 |
| 2000         |                                 |      |      |      |      |
| 2150         |                                 |      |      |      |      |

# **COLOURS**

# **Standard Colours**



#### Premium Colours (surcharge applies)