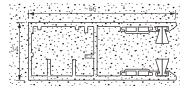

#### **Door Box Options**

The box ends are supplied with a half box (90° section) to partially enclose the door mechanism. An optional full box (90° section + 90° section with 45° return) to fully enclose the door mechanism is available.

The door is supplied with a half box as standard. Full box option available.

Strong locking straps prevent forced lifting of the door.

The extruded aluminium bottom slat adds extra strength to resist forced entry.