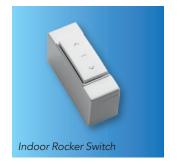

## **Control Options**

The door is supplied with an indoor hold-to-run rocker switch as standard. An optional outdoor key switch, Genesis control unit or Teleco Simple control unit are available. The Teleco Simple is supplied with 2 keyfob hand transmitters and a wired safety edge.