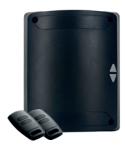

## **Control Options**

The door is supplied with an indoor hold-to-run rocker switch as standard. An optional outdoor key switch, Genesis control unit or Teleco Simple control unit are available. The Teleco Simple is supplied with 2 keyfob hand transmitters and a wired safety edge.