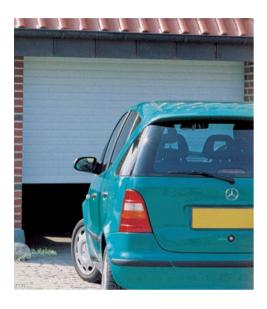

Combining space saving vertical operation with the benefits of an insulated profile and the convenience of power operation, the **Samson Suparolla** provides a made to measure solution at excellent value for money.

The neat design of the Samson Suparolla and hand-finished feel makes this door the ideal choice for home improvements, when replacing an existing

door or for a new build project. Finished to the highest quality, the Samson Suparolla will add lasting value to your property.

#### The ultimate space saving solution

Now it's possible to make the most of your garage space and your budget! A combination of vertical opening, only 300mm headroom required for the roll and only 75mm at each side for the guide rails enables you to maximise the space available.