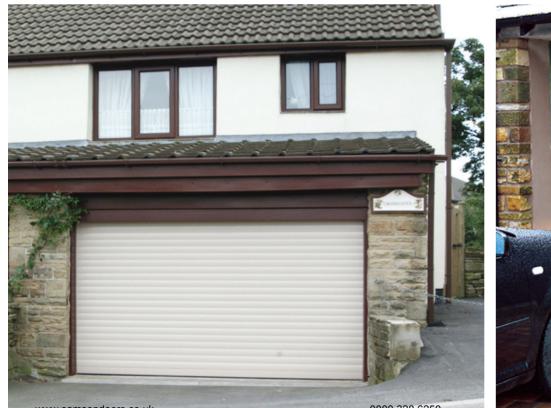

The neat design of the Samson Suparolla and hand-finished feel makes this door the ideal choice for home improvements, when replacing an existing

door or for a new build project. Finished to the highest quality, the Samson Suparolla will add lasting value to your property.

The Samson Suparolla is available in 11 colour finishes making it a great choice for any style of home.