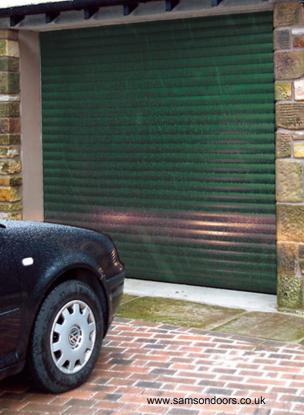

The neat design of the Samson Suparolla and hand-finished feel makes this door the ideal choice for home improvements, when replacing an existing

door or for a new build project. Finished to the highest quality, the Samson Suparolla will add lasting value to your property.

The Samson Suparolla is available in 11 colour finishes making it a great choice for any style of home.