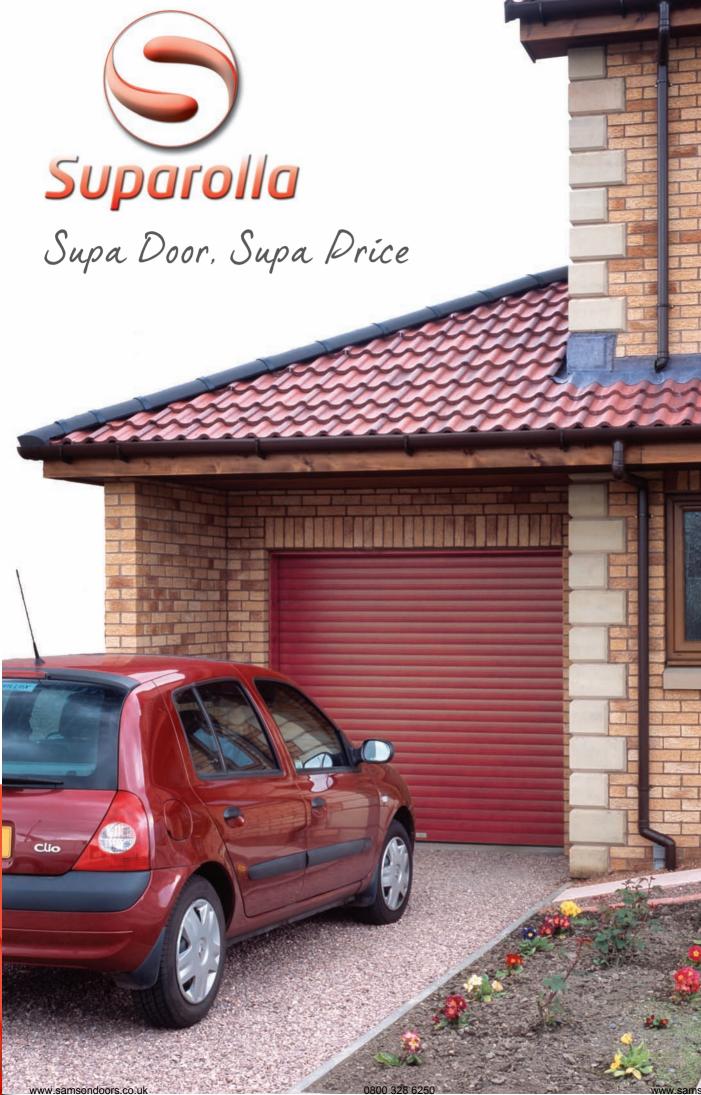

Combining space saving vertical operation with the benefits of an insulated profile and the convenience of power operation, the **Samson Suparolla** provides a made to measure solution at excellent value for money.

The neat design of the Samson Suparolla and hand-finished feel makes this door the ideal choice for home improvements, when replacing an existing

door or for a new build project. Finished to the highest quality, the Samson Suparolla will add lasting value to your property.

The Samson Suparolla is available in 11 colour finishes making it a great choice for any style of home.