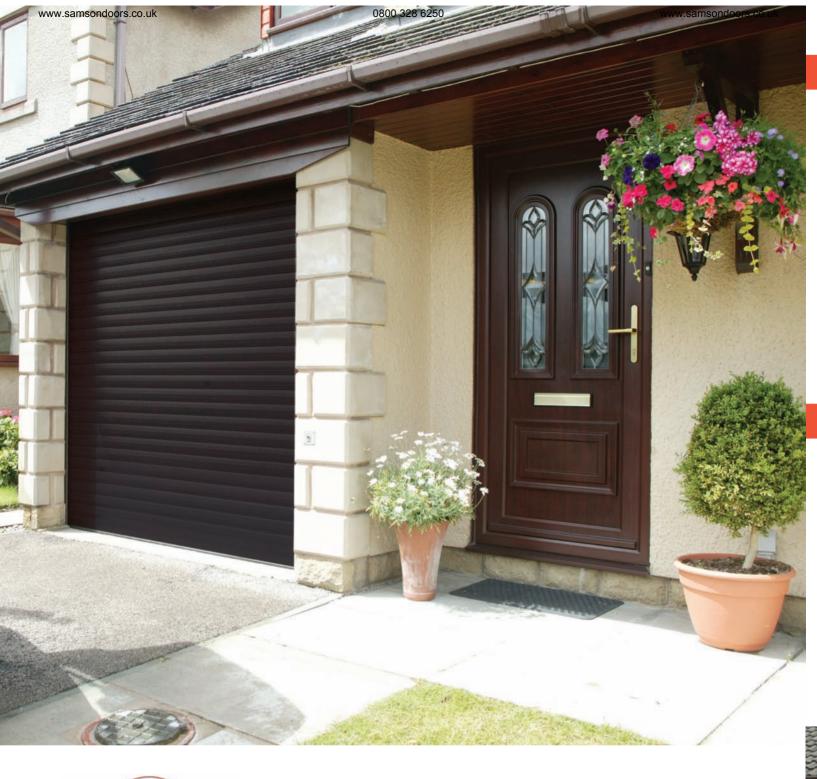

The Samson Suparolla is available in 11 colour finishes making it a great choice for any style of home.

### Choice of colours

The Samson Suparolla is available in 10 standard RAL finishes and 1 wood effect finish. Guide rails are available in mill white or brown finish; end plates are mill finish only. Please note: the colour of the bottom slat may vary slightly from the rest of the door.