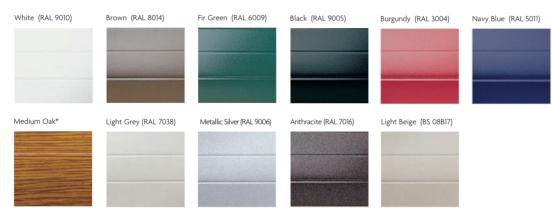

The Samson Suparolla is available in 11 colour finishes making it a great choice for any style of home.

### Choice of colours

The Samson Suparolla is available in 10 standard RAL finishes and 1 wood effect finish. Guide rails are available in mill white or brown finish; end plates are mill finish only. Please note: the colour of the bottom slat may vary slightly from the rest of the door.

\*Supplied with brown bottom slat