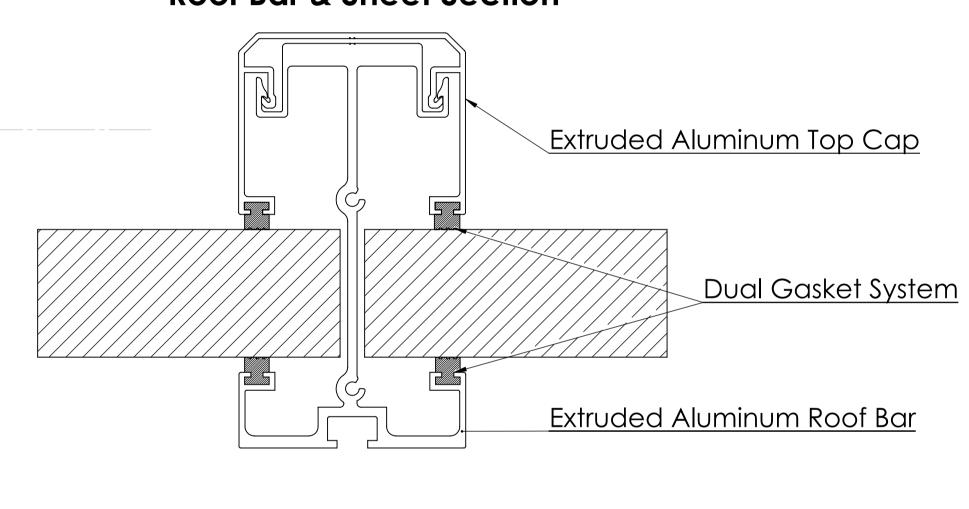

## Extruded Aluminum Flashing Adjusting Strip Dual Gasket System Extruded Aluminum Pitch Adjusting Strip Stainless Steel Dome Bolt Extruded Aluminum Roof Bar Roof Bar & Sheet Section

80mm x 80mm x 4mm

Aluminum Post