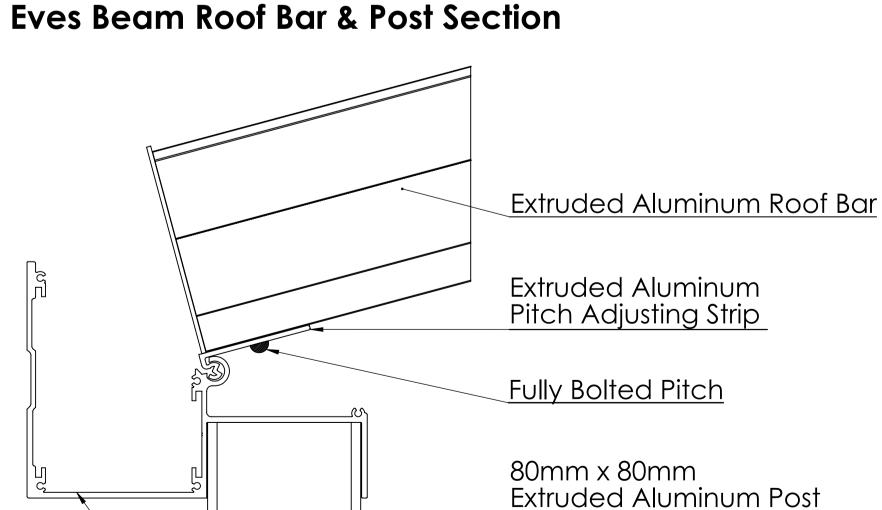

300mm x 300mm x 600mm pad stone depending on a site specific survey.

Extruded Aluminum Eves
Beam With Integrated Gutter

Product: Simplicity 25

Page Date Page Size Scale Drawn
1 of 1 20-11-13 A3 (L) N/A CG