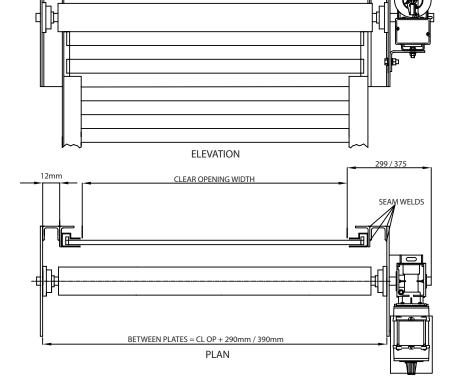

| Arrangement  | Guide angle<br>attached to<br>end plate | Guide angle inset<br>or outset |
|--------------|-----------------------------------------|--------------------------------|
| Face fix     | No                                      | Outset                         |
| Flag         | Yes                                     | Outset                         |
| Flag inset   | Yes                                     | Inset                          |
| Closed steel | No                                      | Inset                          |

## Guide angle arrangement diagrams

See Page 10 for more information.