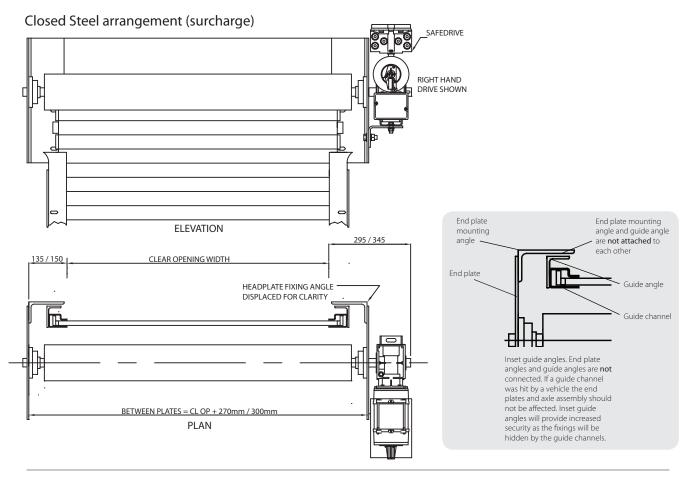

| Arrangement  | Guide angle<br>attached to<br>end plate | Guide angle inset<br>or outset |
|--------------|-----------------------------------------|--------------------------------|
| Face fix     | No                                      | Outset                         |
| Flag         | Yes                                     | Outset                         |
| Flag inset   | Yes                                     | Inset                          |
| Closed steel | No                                      | Inset                          |

## Guide angle arrangement diagrams

See Page 10 for more information.

## Guide angle arrangement diagrams