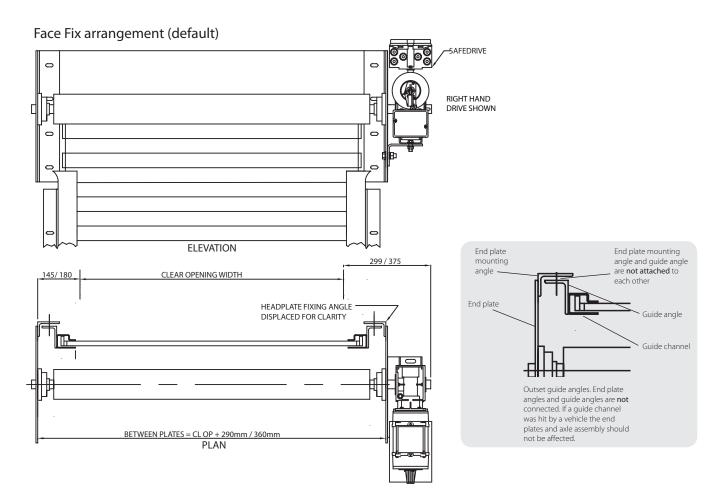

## **Installation** Options for SeceuroDoor Industrial Door

As standard this product is designed for face fit installations only around the opening. Price available on application for when doors need to be fitted within the opening.

We are able to offer four variations of guide angle arrangement, the appropriate solution will depend on the structure the product is being fitted to and the application.

Order forms are available for each arrangement type.

| Arrangement  | Guide angle<br>attached to<br>end plate | Guide angle inset<br>or outset |
|--------------|-----------------------------------------|--------------------------------|
| Face fix     | No                                      | Outset                         |
| Flag         | Yes                                     | Outset                         |
| Flag inset   | Yes                                     | Inset                          |
| Closed steel | No                                      | Inset                          |

## Guide angle arrangement diagrams

See Page 10 for more information.