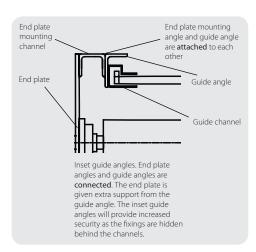

| Arrangement  | Guide angle<br>attached to<br>end plate | Guide angle inset<br>or outset |
|--------------|-----------------------------------------|--------------------------------|
| Face fix     | No                                      | Outset                         |
| Flag         | Yes                                     | Outset                         |
| Flag inset   | Yes                                     | Inset                          |
| Closed steel | No                                      | Inset                          |

## Guide angle arrangement diagrams

See Page 10 for more information.