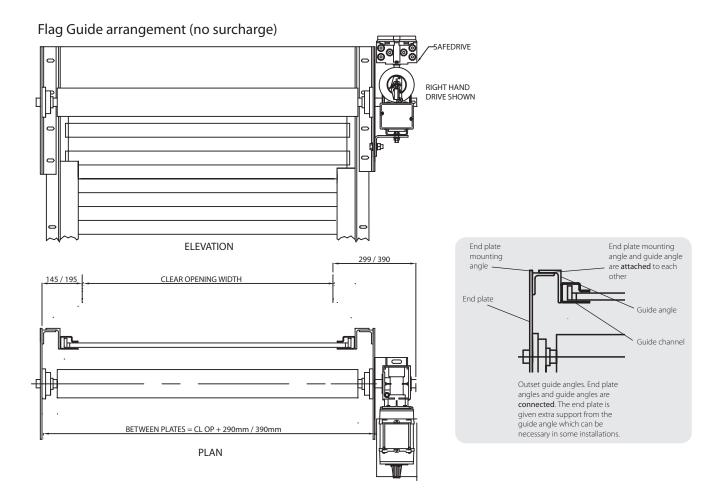

| Arrangement  | Guide angle<br>attached to<br>end plate | Guide angle inset<br>or outset |
|--------------|-----------------------------------------|--------------------------------|
| Face fix     | No                                      | Outset                         |
| Flag         | Yes                                     | Outset                         |
| Flag inset   | Yes                                     | Inset                          |
| Closed steel | No                                      | Inset                          |

## Guide angle arrangement diagrams

See Page 10 for more information.

## Guide angle arrangement diagrams