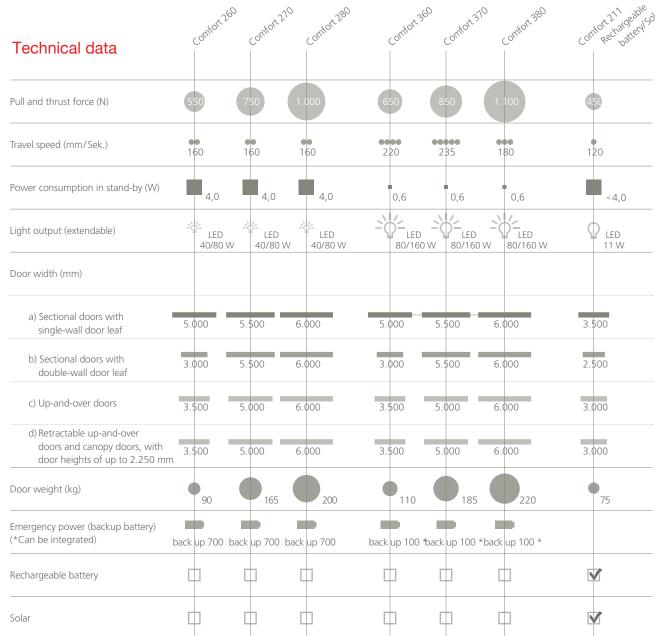

ovement stroke

### The right operator boom for each garage door

With chain or toothed drive-belt system. Maintenance-free and stable. In addition, the toothed drive-belt system works extremely quiet. With the reinforced ball bearing boom, 1.2 mm thick, it is perfect for situations with particularly heavy loading, such as in underground garages with frequent traffic.

| 2475 mm |
|---------|
| 2725 mm |
| 3485 mm |
|         |
|         |
|         |
|         |
|         |
|         |

Boom

Teckentrup UK Limited
Units 7,8 & 9, Gemini Trade Park, Europa Boulevard, Warrington WA5 7YF

Length

Manufacturer & Distributor of Carteck Sectional Garage Doors & Associated Products t: 01925 924050 f: 08701314843 e: sales@teckentrupdepot.co.uk w:www.teckentrupdepot.co.uk w:www.teckentrup.co.uk









Up-and-over doors