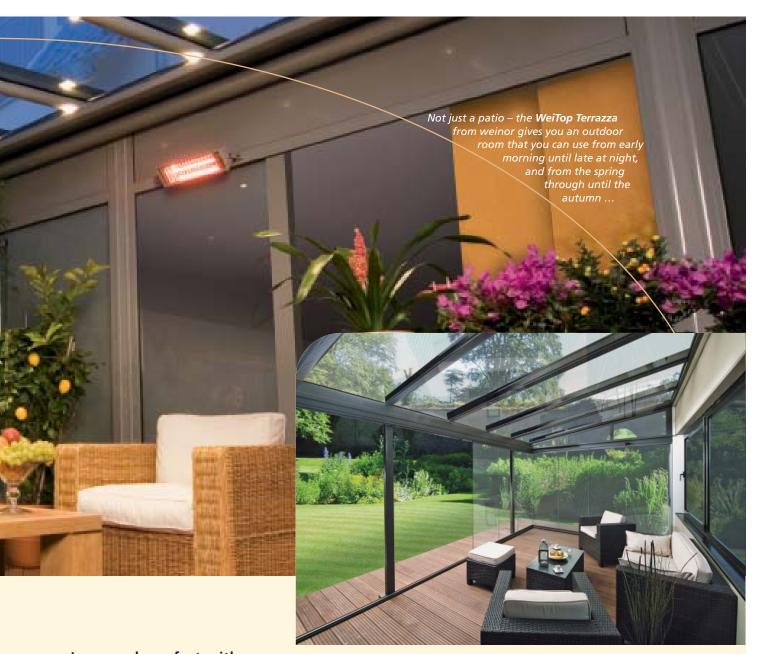

## Stay outside longer with light and heat

Light creates an atmosphere Extend your stay on the patio well into the night. The Lux Design light bar provides atmospheric light and is fitted directly under the sections.

## Pleasant warmth well into the evening

With the **Tempura** heating system you can enjoy comfortable temperatures, even when it's getting colder outside.

ventilator

# The weinor Glasoase® – wonderfully adaptable

Glass sections at the side make the Terrazza into an all-rounder – allowing you to stay outside in the wind and rain!

We call the **Terrazza** patio roof combined with glass sections at the side the weinor **Glasoase**°. The glass sections provide protection from rain, wind and the cold. When the weather is good you can simply fold the glass sections away and enjoy the air and the sun. You benefit: the durable construction of patio roof, glass side sections and shades all come from one and the same place – for uncomplicated installation and easy retrofitting.