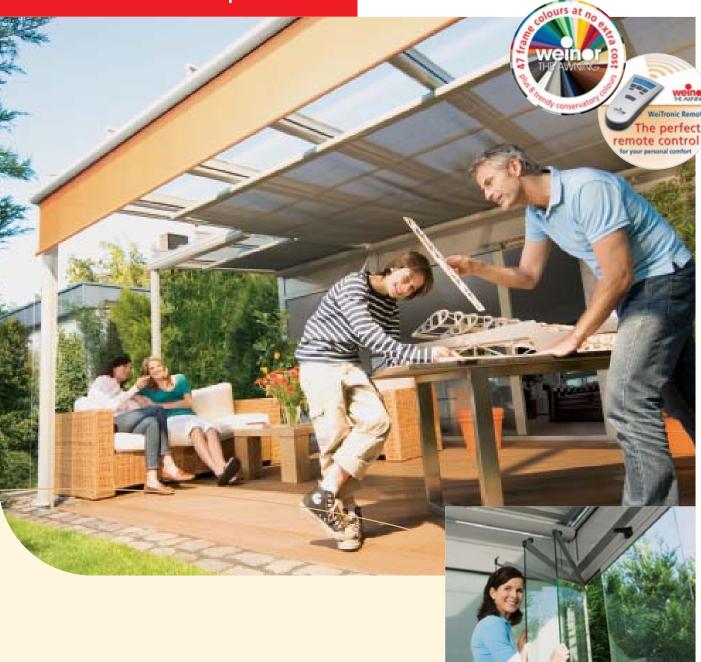

# Extended season for outdoor lovers

Now you can enjoy your patio from the very beginning of spring until well into the autumn

Eating, chatting, playing, reading – no matter what you want to do outdoors, the weinor **Terrazza** patio roof will protect you from the elements. Even a barbecue can continue when it rains. The season becomes much longer. Even valuable patio furniture can be left outside safely. The **Terrazza** not only gives you an area where you can feel comfortable, it extends your living space and consequently the value of your property.

## Increased comfort with sophisticated parts

Would you like to spend more time in the fresh air? The clever **Terrazza** system can be extended to fulfil your dreams. The Tempura heating system provides a comfortable amount of

warmth, while the Lux light bar gives out a pleasant light. The various awnings can give you pleasant shade and protect you from prying eyes. All from one source.

# All from a single supplier - versatile functions combined perfectly

Maximum comfort – from shades to lighting and pre-programmed remote control ...

If you want to relax in your favourite chair under the patio roof, you need comfort. Intelligent accessories by weinor provide pleasant shade, atmospheric lighting and comfortable warmth.

The pre-programmed **WeiTronic Remoto** remote control allows you to operate your equipment conveniently from your lounger. As all the components come from one place, they fit together harmoniously.