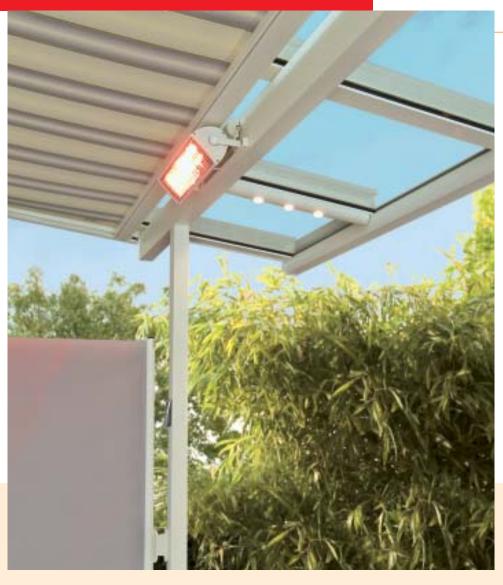

## Stay outside longer with light and heat

Light creates an atmosphere Extend your stay on the patio well into the night. The Lux Design light bar provides atmospheric light and is fitted directly under the sections.

## Pleasant warmth well into the evening

With the **Tempura** heating system you can enjoy comfortable temperatures, even when it's getting colder outside.

ventilator

# All from a single supplier - versatile functions combined perfectly

Maximum comfort – from shades to lighting and pre-programmed remote control ...

If you want to relax in your favourite chair under the patio roof, you need comfort. Intelligent accessories by weinor provide pleasant shade, atmospheric lighting and comfortable warmth.