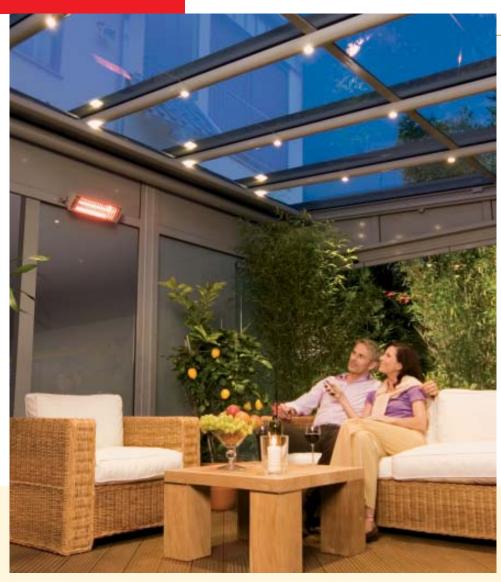

# Extended season for outdoor lovers

Now you can enjoy your patio from the very beginning of spring until well into the autumn

Eating, chatting, playing, reading – no matter what you want to do outdoors, the weinor **Terrazza** patio roof will protect you from the elements. Even a barbecue can continue when it rains. The season becomes much longer. Even valuable patio furniture can be left outside safely. The **Terrazza** not only gives you an area where you can feel comfortable, it extends your living space and consequently the value of your property.

## Stay outside longer with light and heat

Light creates an atmosphere Extend your stay on the patio well into the night. The Lux Design light bar provides atmospheric light and is fitted directly under the sections.

## Pleasant warmth well into the evening

With the **Tempura** heating system you can enjoy comfortable temperatures, even when it's getting colder outside.

ventilator