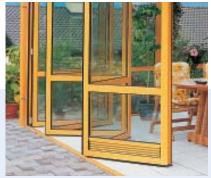

when tilted they provide good ventilation.

**Folding** partition (w40-c)

For opening large areas Folding partitions are ideal when you need a wide opening. They can be slid completely away and open a

whole side of your patio. Using the concertina principle you can make complete glass walls disappear in the twinkling of an eye.