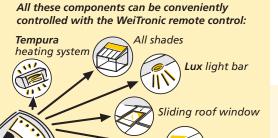

## Increased comfort with sophisticated parts

Would you like to spend more time in the fresh air? The clever **Terrazza** system can be extended to fulfil your dreams. The Tempura heating system provides a comfortable amount of

warmth, while the Lux light bar gives out a pleasant light. The various awnings can give you pleasant shade and protect you from prying eyes. All from one source.

# All from a single supplier - versatile functions combined perfectly

Maximum comfort – from shades to lighting and pre-programmed remote control ...

If you want to relax in your favourite chair under the patio roof, you need comfort. Intelligent accessories by weinor provide pleasant shade, atmospheric lighting and comfortable warmth.

The pre-programmed **WeiTronic Remoto** remote control allows you to operate your equipment conveniently from your lounger. As all the components come from one place, they fit together harmoniously.