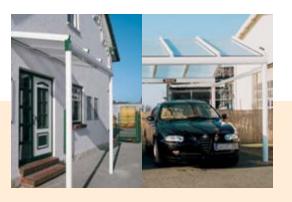

Your patio roof — a well-protected space in the open

The weinor Terrazza patio roof extends the season by many weeks, or can conjure up a *transparent Glasoase*® for you

WEINOR THE AWNING ... more than sun protection

# Extended season for outdoor lovers

Now you can enjoy your patio from the very beginning of spring until well into the autumn

Eating, chatting, playing, reading – no matter what you want to do outdoors, the weinor **Terrazza** patio roof will protect you from the elements. Even a barbecue can continue when it rains. The season becomes much longer. Even valuable patio furniture can be left outside safely. The **Terrazza** not only gives you an area where you can feel comfortable, it extends your living space and consequently the value of your property.

# weinor patio roofs – a wide range of shapes and colours

A choice of shapes and colours to make your new patio roof a perfect match for your house, garden and lifestyle ...

Choose the right Terrazza system from a wide range of roof shapes for your personalised solution. You can, of course, use the Terrazza for very different purposes: for example as a roof above the doorway or cellar steps, as a carport or bicycle shelter.