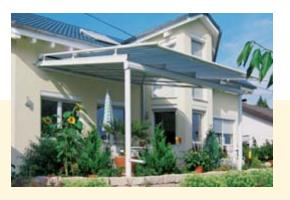

Your patio roof — a well-protected space in the open

The weinor Terrazza patio roof extends the season by many weeks, or can conjure up a *transparent Glasoase*® for you

WEINOR THE AWNING ... more than sun protection

# Extended season for outdoor lovers

Now you can enjoy your patio from the very beginning of spring until well into the autumn

Eating, chatting, playing, reading – no matter what you want to do outdoors, the weinor **Terrazza** patio roof will protect you from the elements. Even a barbecue can continue when it rains. The season becomes much longer. Even valuable patio furniture can be left outside safely. The **Terrazza** not only gives you an area where you can feel comfortable, it extends your living space and consequently the value of your property.

With a weinor Terrazza, what was once an unprotected area is transformed into your new favourite outdoor space. You are well protected from the next shower of rain, and combined with the right awnings, from the sun and prying eyes.