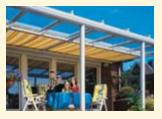

# With the right awnings

## magnificently cool shade under your patio roof

## Sure sun protection for every kind of patio

#### **External shades**

If the air cannot circulate adequately on your patio, we recommend that you fit an external awning from the WGM range. It is ideal for keeping the heat out and ensures comfortable temperatures under your patio roof.

#### Internal shades

Fitted underneath your patio roof, the weinor awning Sottezza provides pleasant shade for every recreational activity on your patio. Its design

fits your patio roof perfectly.