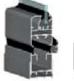

#### Made-to-measure for wonderful views

- Cross-sectional views (I to r):
- Window w50-c
- Parallel tilt and slide door w50-c
- Folding partition w40-c
- Fully glazed sliding door w26-c

## A choice of glass side sections to match your personal requirements

Fixed glazing/ window/door (w50-c)

Side glazing – matched perfectly

Glass doors and windows of your choice, or fixed glass sections – it can all be fitted easily because the sections are all matched to each other.