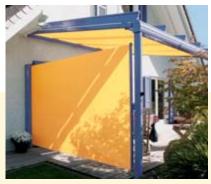

## Fabric sight and sun protection at the sides

With the prize-winning VertiTex (red dot design award 2008) you can enjoy your patio in peace. The vertical awning protects you from unpleasant winds and prying eyes.

## Shades to provide privacy and protection from glare

The Paravento side screen or the **Aruba** are two weinor shades which will protect you from the sun's rays and prying eyes. From weinor, everything comes from one place which means the shape, colour and function of both awnings match your Terrazza system exactly. Please see also our separate shade brochure!