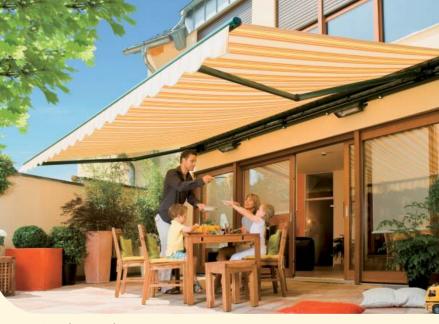

# Extended season for outdoor lovers

Now you can enjoy your patio from the very beginning of spring until well into the autumn

Eating, chatting, playing, reading – no matter what you want to do outdoors, the weinor **Terrazza** patio roof will protect you from the elements. Even a barbecue can continue when it rains. The season becomes much longer. Even valuable patio furniture can be left outside safely. The **Terrazza** not only gives you an area where you can feel comfortable, it extends your living space and consequently the value of your property.

With a weinor Terrazza, what was once an unprotected area is transformed into your new favourite outdoor space. You are well protected from the next shower of rain, and combined with the right awnings, from the sun and prying eyes.