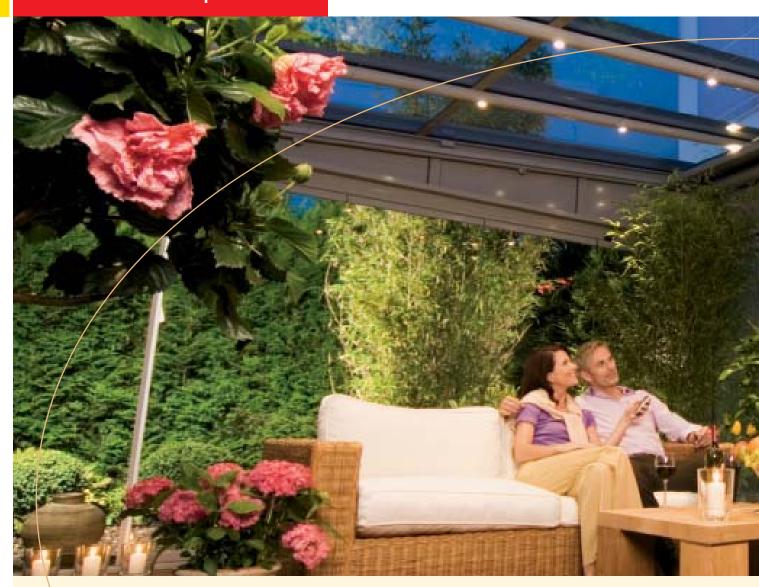

# The weinor Glasoase® – wonderfully adaptable

Glass sections at the side make the Terrazza into an all-rounder – allowing you to stay outside in the wind and rain!

We call the **Terrazza** patio roof combined with glass sections at the side the weinor **Glasoase**°. The glass sections provide protection from rain, wind and the cold. When the weather is good you can simply fold the glass sections away and enjoy the air and the sun. You benefit: the durable construction of patio roof, glass side sections and shades all come from one and the same place – for uncomplicated installation and easy retrofitting.

## Stay outside longer with light and heat

Light creates an atmosphere Extend your stay on the patio well into the night. The Lux Design light bar provides atmospheric light and is fitted directly under the sections.

## Pleasant warmth well into the evening

With the **Tempura** heating system you can enjoy comfortable temperatures, even when it's getting colder outside.

ventilator