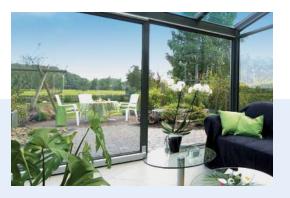

# Extended season for outdoor lovers

Now you can enjoy your patio from the very beginning of spring until well into the autumn

Eating, chatting, playing, reading – no matter what you want to do outdoors, the weinor **Terrazza** patio roof will protect you from the elements. Even a barbecue can continue when it rains. The season becomes much longer. Even valuable patio furniture can be left outside safely. The **Terrazza** not only gives you an area where you can feel comfortable, it extends your living space and consequently the value of your property.

## Create a Glasoase® with glass side sections

The patio roof, combined with glass side sections, means you can have a wellprotected space outdoors from the sun's first rays in spring until well into the autumn. When the weather is good you can simply fold the glass sections away.

# The weinor Glasoase® – wonderfully adaptable

Glass sections at the side make the Terrazza into an all-rounder – allowing you to stay outside in the wind and rain!

We call the **Terrazza** patio roof combined with glass sections at the side the weinor **Glasoase**°. The glass sections provide protection from rain, wind and the cold. When the weather is good you can simply fold the glass sections away and enjoy the air and the sun. You benefit: the durable construction of patio roof, glass side sections and shades all come from one and the same place – for uncomplicated installation and easy retrofitting.