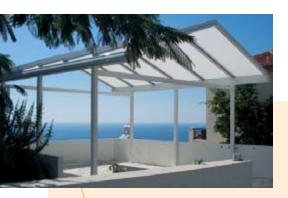

# The weinor Glasoase® – wonderfully adaptable

Glass sections at the side make the Terrazza into an all-rounder – allowing you to stay outside in the wind and rain!

We call the **Terrazza** patio roof combined with glass sections at the side the weinor **Glasoase**°. The glass sections provide protection from rain, wind and the cold. When the weather is good you can simply fold the glass sections away and enjoy the air and the sun. You benefit: the durable construction of patio roof, glass side sections and shades all come from one and the same place – for uncomplicated installation and easy retrofitting.

# Flowing transition to nature

with side glass sections you can make disappear

## A choice of glass side sections to match your personal requirements

Fixed glazing/ window/door (w50-c)

Side glazing – matched perfectly

Glass doors and windows of your choice, or fixed glass sections – it can all be fitted easily because the sections are all matched to each other.