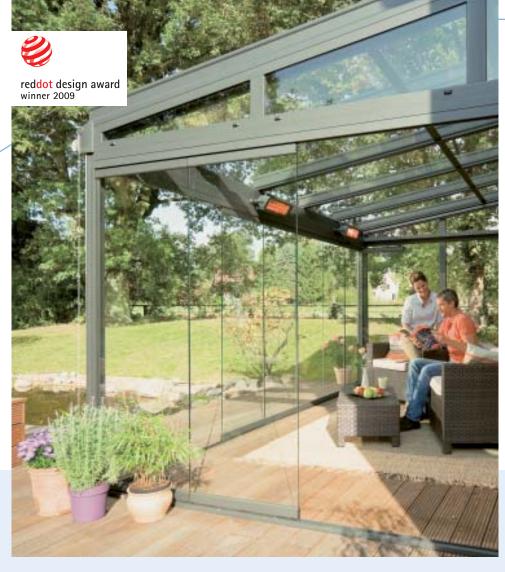

#### Flooded with light and awardwinning

The Terrazza Glasoase® from the weinor world of terraces was awarded with the red dot award 2009 for exceptional quality of design. Rely on the security of an awarded quality product.

# The weinor Glasoase® – wonderfully adaptable

Glass sections at the side make the Terrazza into an all-rounder – allowing you to stay outside in the wind and rain!

We call the **Terrazza** patio roof combined with glass sections at the side the weinor **Glasoase**°. The glass sections provide protection from rain, wind and the cold. When the weather is good you can simply fold the glass sections away and enjoy the air and the sun. You benefit: the durable construction of patio roof, glass side sections and shades all come from one and the same place – for uncomplicated installation and easy retrofitting.