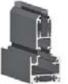

#### Made-to-measure for wonderful views

- Cross-sectional views (I to r):
- Window w50-c
- Parallel tilt and slide door w50-c
- Folding partition w40-c
- Fully glazed sliding door w26-c

## A choice of glass side sections to match your personal requirements

Fixed glazing/ window/door (w50-c)

Side glazing – matched perfectly

Glass doors and windows of your choice, or fixed glass sections – it can all be fitted easily because the sections are all matched to each other.