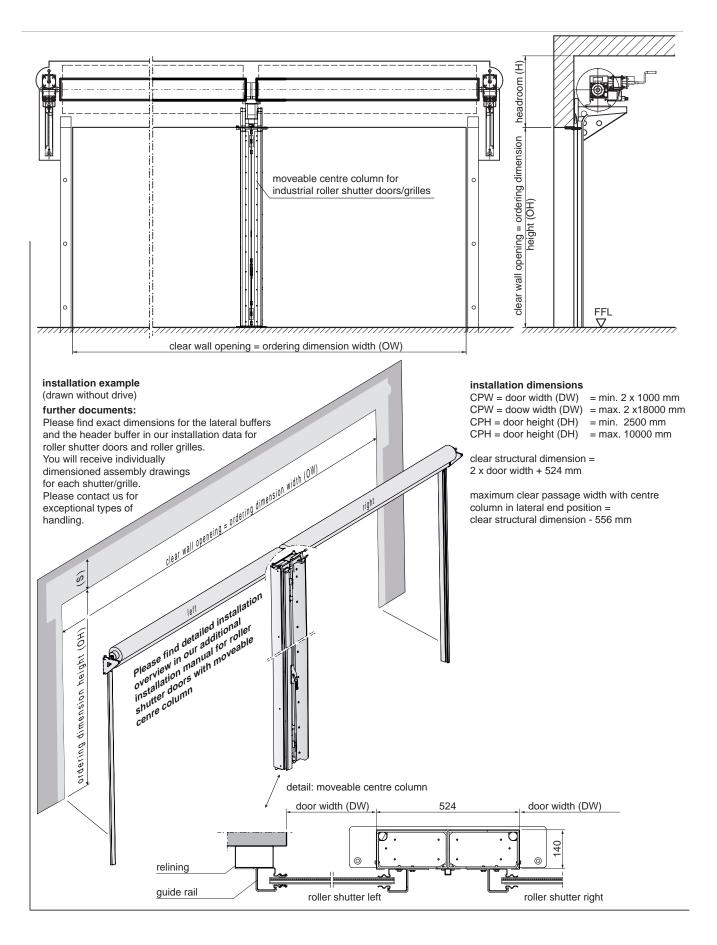

Roller shutter XXL-systems

Roller-shutter door with moveable centre column

Roller shutter system consisting of 2 x roller shutter doors, double-skinned, insulated made of coated steel profiles, galvanised consoles with moveable centre column; with top seal and prime coated winding shaft. Make: Teckentrup or equivalent. Roller shutter ThermoTeck, steel, double-skinned.

Moveable: welded steel profiles according to static. Column: requirements, prime coated (in a dark grey shade), double locking upwards and downwards by 4 pieces of 35 mm steel bolts, asymmetrical division, double shock absorption in the slide-back area as well as in the anchorage zone, cladded outside with galvanised steel sheets, double safety switch to enable door movements. Drive: direct drive 400 V three-phase voltage, IP 54, 60% ED (power-on time), emergency hand crank, integrated anti-drop device, TÜV tested, maintenance-free. Control: in the basic version, control voltage 24 V safety low voltage, degree of protection IP 65, "door close" in deadman control (permanent pressure), with push buttons "open-stop-close", fully wired and ready to use and with CEE-plug. Installation: behind the opening, on steel, all fastening material (suitable for installation on steel) included.

## **Technical Data**

| Product              | <ul> <li>roller shutter door ThermoTeck: profiles made of<br/>galvanised steel, double-skinned</li> </ul>                                  | ThermoTeck/4020  | description                                                                                            |
|----------------------|--------------------------------------------------------------------------------------------------------------------------------------------|------------------|--------------------------------------------------------------------------------------------------------|
|                      | <ul> <li>roller shutter door 4020: profiles made of alumi-<br/>nium, double-skinned</li> </ul>                                             | profiles         |                                                                                                        |
| Installation in      | <ul> <li>please see technical datasheet ThermoTeck/<br/>4020</li> </ul>                                                                    | surface          |                                                                                                        |
| Size range           | <ul> <li>installation dimensions:</li> <li>CPW = door width (DW) = min. 2 x 1000 mm</li> </ul>                                             | window cutouts   | window cutoutsbottom profilesend piecesstorm hooksguide railswinding shafttop seallockinglockingdrives |
|                      | <ul> <li>CPW = door width (DW) = max. 2 x 18000 mm</li> <li>CPH = door height (DH) = min. 2500 mm</li> </ul>                               | bottom profiles  |                                                                                                        |
|                      | <ul> <li>CPH = door height (DH) = max. 10000 mm</li> <li>clear structural dimension =</li> </ul>                                           | end pieces       |                                                                                                        |
|                      | 2 x door width + 524 mm<br>• maximum clear passage width with centre                                                                       | storm hooks      |                                                                                                        |
|                      | column in lateral end position = clear structural<br>dimension - 556 mm                                                                    | guide rails      |                                                                                                        |
| Moveable<br>column   | <ul> <li>welded steel profiles according to static require-<br/>ments</li> </ul>                                                           | winding shaft    |                                                                                                        |
|                      | <ul> <li>prime coated (in a dark grey shade)</li> <li>double locking upwards and downwards</li> </ul>                                      | top seal         |                                                                                                        |
|                      | by 4 pieces of 35 mm steel bolts.<br>■ anchoring in broadened steel plates                                                                 | consoles         |                                                                                                        |
|                      | <ul> <li>double shock absorption in the slide-back and<br/>anchorage zone</li> <li>cladded outside with galvanised steel sheets</li> </ul> | locking          |                                                                                                        |
|                      | <ul> <li>double safety switch to request the door<br/>movements</li> <li>moveable centre columns</li> </ul>                                | drives           |                                                                                                        |
| Characteri-<br>stics | doors can be opened individually     asymmetrical division possible                                                                        | controls         |                                                                                                        |
|                      | • 2 separate drives                                                                                                                        | special features |                                                                                                        |