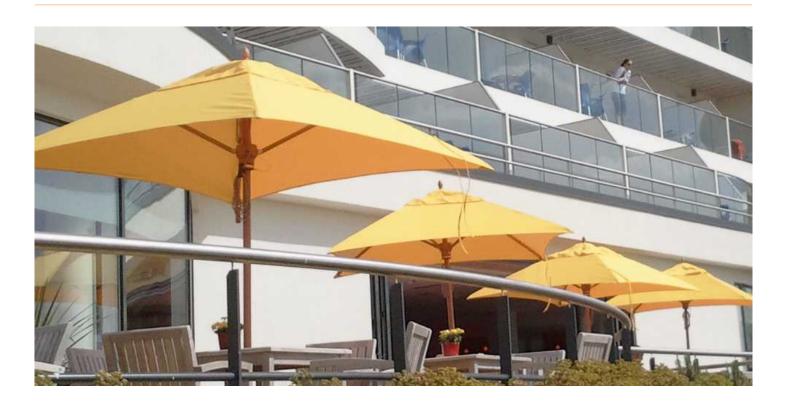

# TRADEWINDS CLASSIC PARASOL

Centre Post

A brand name in parasols synonymous with superior styling, consistency and reliability, Tradewinds Classic Parasols are made from durable eucalyptus hardwood that has been harvested from renewable resources.

Used the world over in leading restaurants and hotels, when supplied with printed canvas they also provide a cost effective advertising platform by some of the world's best known brands.

Tradewinds parasols will enhance any outside area, blending style with strength. High quality materials and workmanship ensure that Tradewinds parasols are the number one choice of corporate, private and promotional buyers.

- DESIGNED FOR COMMERCIAL USE
- HIGH STRENGTH WOODEN PARASOL
- HUGE RANGE OF COLOURS AVAILABLE
- UPF50+PROTECTION

01933 448850 www.samsondoors.co.uk 07/2019