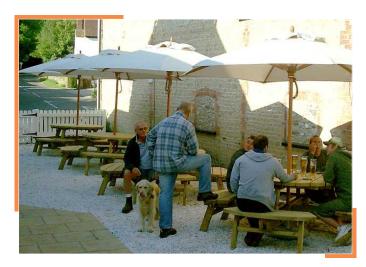

# TRADEWINDS CLASSIC PARASOL

Centre Post

A brand name in parasols synonymous with superior styling, consistency and reliability, Tradewinds Classic Parasols are made from durable eucalyptus hardwood that has been harvested from renewable resources.

Used the world over in leading restaurants and hotels, when supplied with printed canvas they also provide a cost effective advertising platform by some of the world's best known brands.

Tradewinds parasols will enhance any outside area, blending style with strength. High quality materials and workmanship ensure that Tradewinds parasols are the number one choice of corporate, private and promotional buyers.