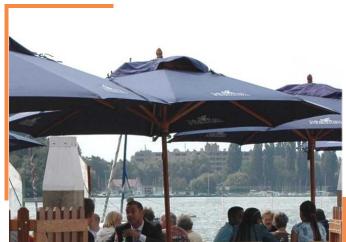

# TRADEWINDS CLASSIC PARASOL

Centre Post

A brand name in parasols synonymous with superior styling, consistency and reliability, Tradewinds Classic Parasols are made from durable eucalyptus hardwood that has been harvested from renewable resources.

Used the world over in leading restaurants and hotels, when supplied with printed canvas they also provide a cost effective advertising platform by some of the world's best known brands.

Tradewinds parasols will enhance any outside area, blending style with strength. High quality materials and workmanship ensure that Tradewinds parasols are the number one choice of corporate, private and promotional buyers.