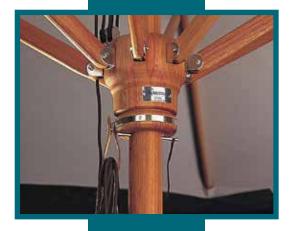

## Frames -

Tradewinds wooden parasol frames are manufactured from Eucalyptus wood, which is particularly suitable for parasols due to its strength and straightness of grain. Stylish handcrafted poles and hubs are laminated to give additional strength and durability. Tradewinds parasol frames are assembled with stainless steel brackets and bolts to allow for the easy installation of new component parts, should there be any breakages or damage at any stage throughout the parasol's lifespan.