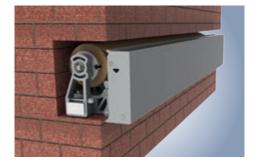

#### Perfect protection and versatile installation

Once the awning is retracted, both the fabric and the mechanical parts are safely protected inside the cassette. A number of versions are available depending on where the awning is to be fitted.

- K 2000 with fully closed cassette for any type of building
- 12000 without rear wall profile, for wall installation