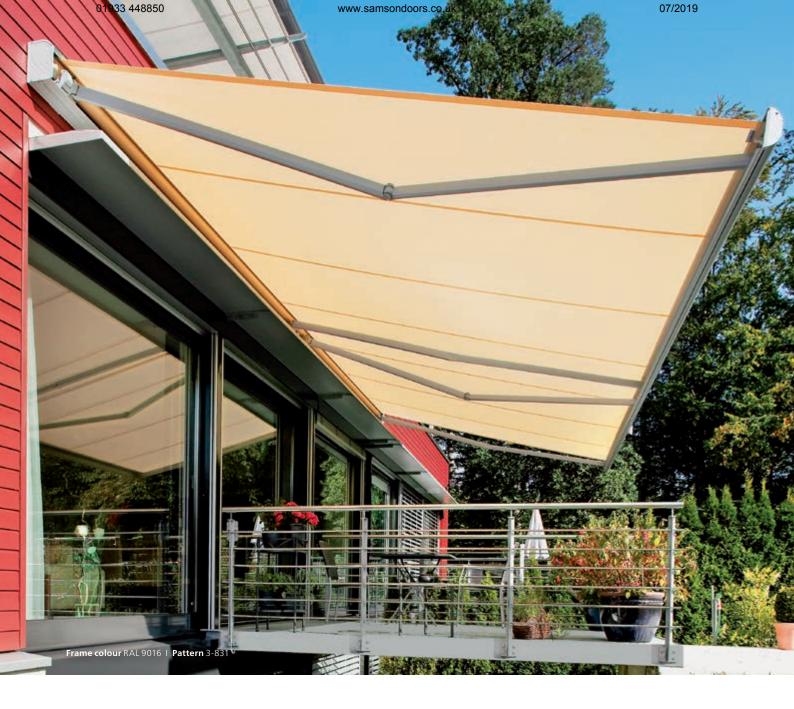

# **I 2000/K 2000/N 2000** Proven technology, timeless design

The I 2000 and K 2000 cassette-awnings are true classics. With these weinor offers solutions for any type of building – available with or without a back profile. The N 2000 was especially designed for alcoves, shop fronts and niche installations.

## Flexible all-rounders for any facade

With its classic proportions and extensively tested concept, this cassette-awning is the ideal fit for any type of building.

- 1-unit systems up to 7 m in width with 4 m projection
- durable and very quiet weinor LongLife arm (10-year warranty)

#### Perfect protection and versatile installation

Once the awning is retracted, both the fabric and the mechanical parts are safely protected inside the cassette. A number of versions are available depending on where the awning is to be fitted.