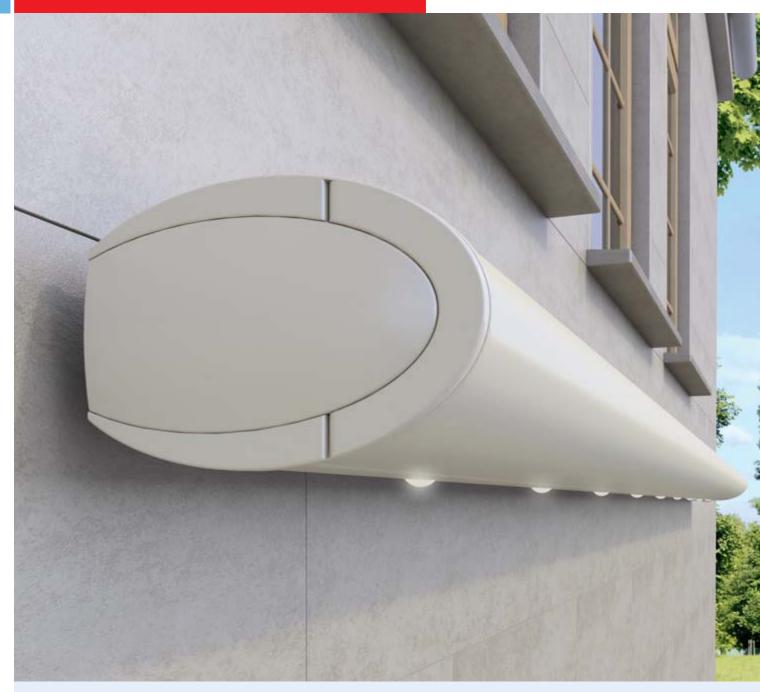

# Zenara – trend-setting design in its perfect form

With its puristic shape and design, the weinor Zenara is the avant-gardist among the awnings. On modern houses, this cassette awning engages in harmonious dialogue with the facade, while on older buildings it provides a tantalising contrast. Since even the larger-sized versions measuring up to 6.5 m in width need just two wall connections, the weinor Zenara merges beautifully with the house to form a single whole. Its diversified innovations also make the Zenara a technological pioneer.

#### Concealed mechanical parts for a seamless appearance

Its smooth surface goes a long way to giving the weinor Zenara its elegant appearance. To lend it its streamlined look, every technical component has been incorporated into the housing.

- electronics and controls all tucked away inside the cassette
- screws and cover caps concealed
- integrated, patented
   OptiFlow-System® for the ideal fabric positioning