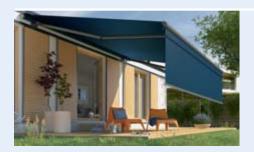

# weinor Livona – the essence of an awning

Smart technology forms the backbone of the minimalist design of the weinor Livona open awning. This puristic awning appears to float in the air, with little obstructing your view of all the fabric. You can also add LED lighting to create atmospheric accents. When combined with the frame colour and fabric, the weinor Livona becomes more than a balcony or patio awning: a modern stylish element for life al fresco.

## The floating open awning that gets you even closer to the fabric

Outdoor living is more than just a trend. With numerous technical innovations the weinor Livona creates the perfect textile environment.

### Clean, lean and irresistible: a design cut from the same cloth

The cool design of the weinor Livona is primarily based on clean lines and it being paired down to its essential parts. The look of a modern attitude to life.