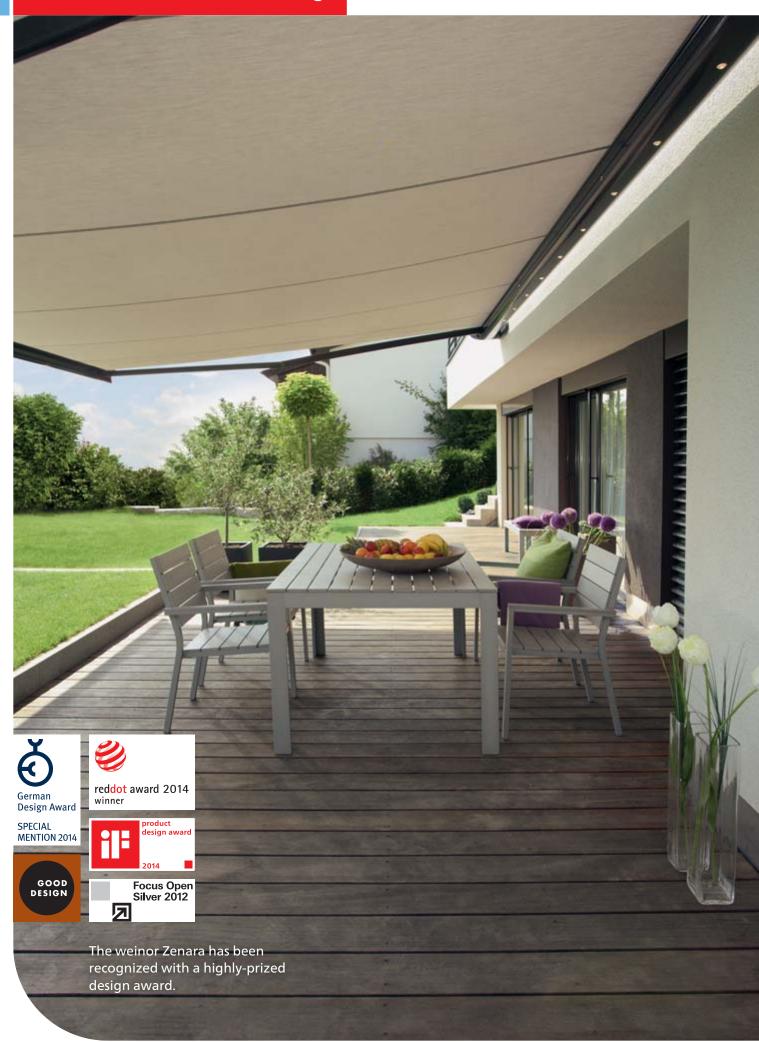

#### Zenara – so avant-garde

The individualistic Zenara/LED designer awning positively melts into the wall – a harmonious addition to modern houses and an interesting contrast to older buildings.

# Zenara – trend-setting design in its perfect form

With its puristic shape and design, the weinor Zenara is the avant-gardist among the awnings. On modern houses, this cassette awning engages in harmonious dialogue with the facade, while on older buildings it provides a tantalising contrast. Since even the larger-sized versions measuring up to 6.5 m in width need just two wall connections, the weinor Zenara merges beautifully with the house to form a single whole. Its diversified innovations also make the Zenara a technological pioneer.

# The new dimension in awning design

The backbone of the ground-breaking design of the weinor Zenara is its innovative technology. With LED lighting as optional extra, this awning leaves nothing to be desired.

#### Avant-garde design for style purists

The innovative technology housed in the weinor Zenara forms the backbone to its architectural shape. Even extrawide awnings require just two installation points.