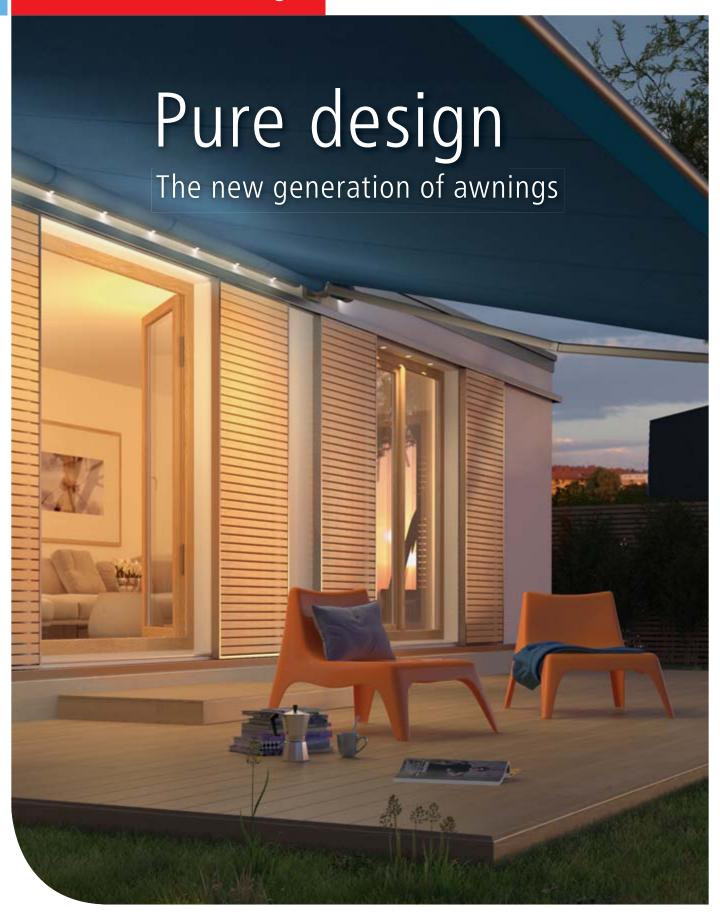

# Compelling performance and design – the four new weinor products

With its four new sun protection systems, weinor has redefined the concept of the awning: they all share a pioneering design that beautifully accentuates a house's facade. At their core is weinor's innovative technology, such as the resilient LongLife arm or the warm white LED lighting.

## Design means style – uncompromisingly beautiful shape four times over

Whether classic or avant-garde, weinor awnings stand out for their high-quality materials and aesthetic look and shape. The result is ultramodern technology in a contemporary design. Feel free to choose the awning that best meets your personal tastes and furnishings.

## For long evenings on the patio – atmospheric LED lighting

Every awning is optionally available with integrated LED lighting.
Select LED spotlights cast a pleasant, warm white light even when the awning is retracted. Operate and dim your awning using weinor BiConnect radio control. Keeping an eye on the environment and costs: the very energy-efficient LED spotlights last for 30,000 hours.

## True to its name – the weinor LongLife arm

The appeal of the low-noise weinor LongLife arm is its very high tension force – even in gusty conditions. This ensures the fabric is exceptionally well positioned. Its resilient high-tech belt has undergone 100,000 cycles in a fatigue test. We back this up with a 10-year warranty. Dropforged aluminium has been added to the arm joint for even greater stability.