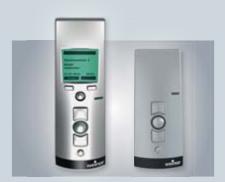

Weather sensors – automatically react to wind and weather

They open your awning automatically when the sun comes out and can optionally retract it in the rain and wind:

- sun sensor
- sun and wind sensor (solarpowered version also available)
- sun, wind and rain sensor