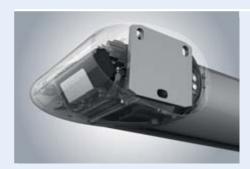

#### Concealed mechanical parts for a seamless appearance

Its smooth surface goes a long way to giving the weinor Zenara its elegant appearance. To lend it its streamlined look, every technical component has been incorporated into the housing.

- electronics and controls all tucked away inside the cassette
- screws and cover caps concealed
- integrated, patented
   OptiFlow-System® for the ideal fabric positioning