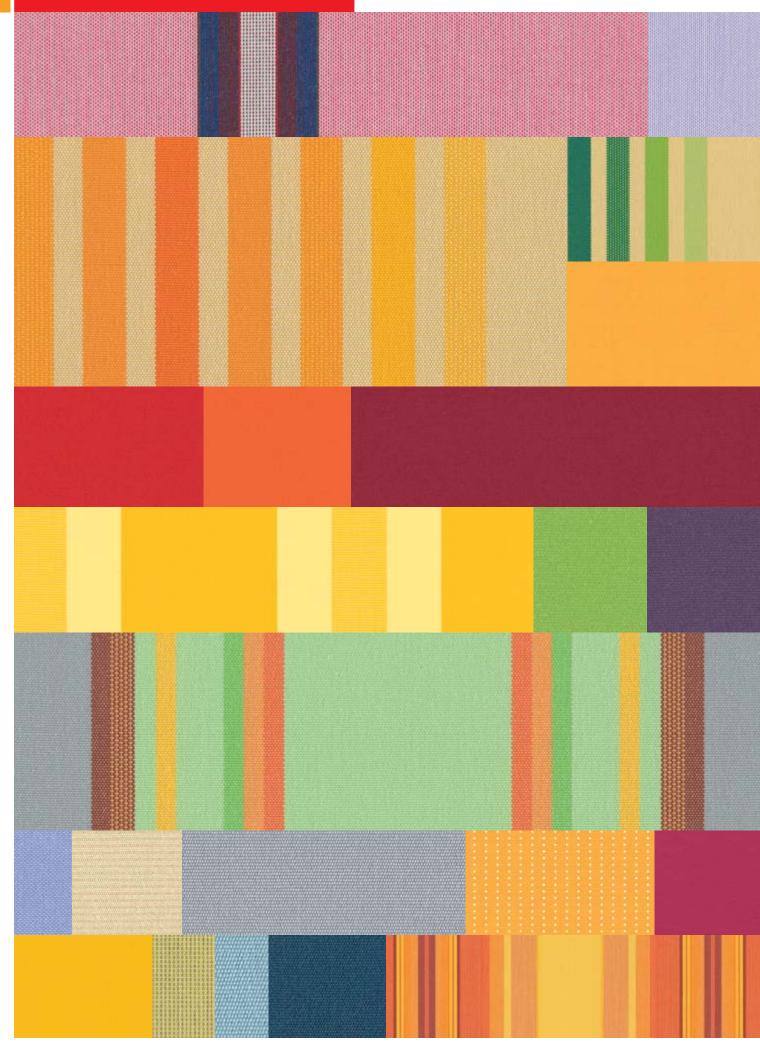

# Wonderful fabrics for every type of awning

The new weinor fabric patterns add an aesthetically pleasing look to your patio! Teflon EXTREME® finishing makes weinor fabrics water and dirt repellant. What's more, the spinneret dyeing process, which locks the pigment into the fibres, gives them their consistently brilliant colour.

weinor true colours is our exquisitely colourful acrylic fabric collection. The fabrics are outstandingly durable and come in radiant colours – for beautiful patterns designed to last.

The hallmark of weinor magic colours is its vibrant patterns and high-stretch polyester which retracts to its original smooth state in warm conditions (weinor Memory-Effekt®).

#### Vertical sun protection fabrics with a crystal-clear view

weinor Perluca, the fabric collection with breaks arranged at regular intervals, offers airy sun protection and privacy. For Valance Plus or Paravento.

Alternatively, you could opt for the high-tech Soltis® vertical sun protection fabric developed by Serge Ferrari. Its micropores make it especially air-permeable.