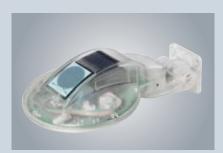

Gear drive – for when the conditions require it

You can also open and retract your awning using a gear handle if preferred. For example, if it isn't possible to connect to a power supply. This is an equally good solution if you use your awning very rarely.