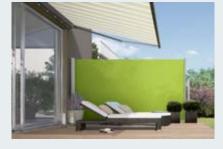

#### Valance Plus – more privacy, more glare protection

With its vertical awning, the Opal Design II Valance Plus provides the best-possible privacy, anti-glare and sun protection.

- valance height: up to 210 cm
- patented OptiFlow-System® for the ideal fabric positioning
- coordinated control of the Valance Plus with integrated BiConnect retraction protection

Valance Plus – the front privacy and sun protection screen

With the Valance Plus you get the choice of the same fabric as the main awning, or if you want to maintain visibility whilst also controlling glare then look no further than our Perluca sheer acrylic fabric or Soltis® high-tech climate control fabric.