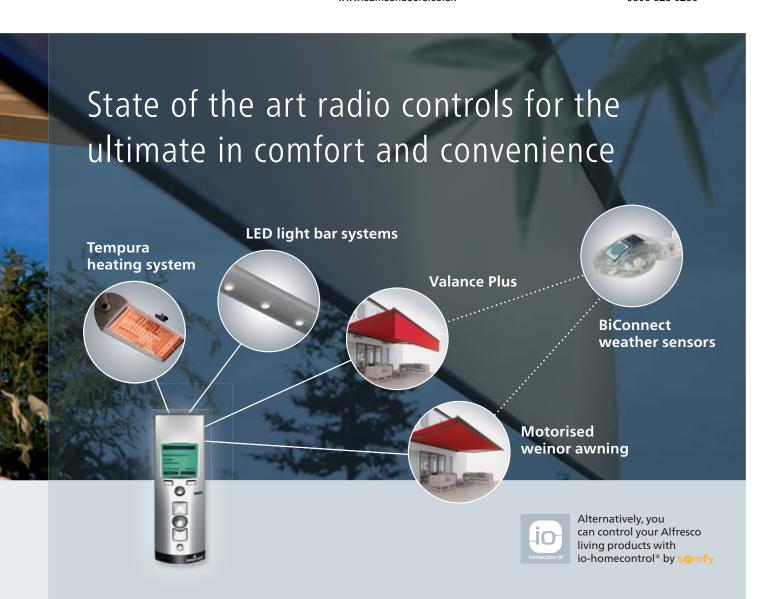

Operate your awning, heating and lighting with the weinor BiConnect radio control system. Using a pre-programmed BiEasy hand transmitter with or without a display; in silver or black – or even using the BiEasy app.