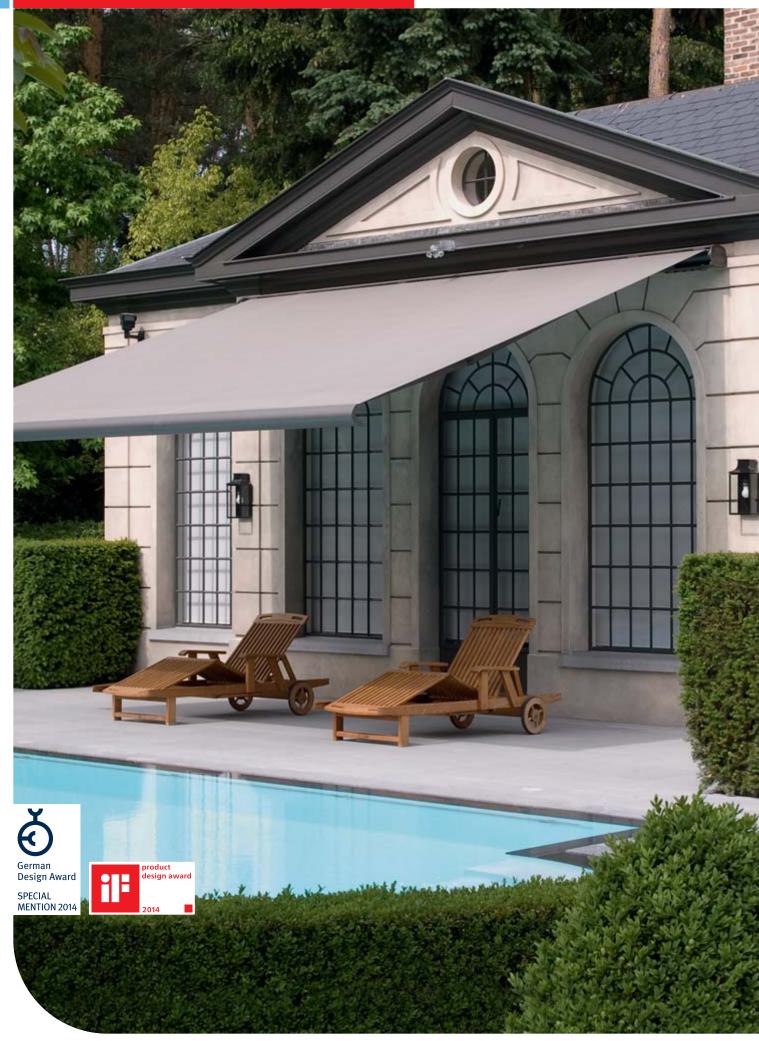

# weinor Opal Design II – live it up on your patio

High-performance technology meets high-calibre design – the weinor Opal Design II meets the highest demands of a premium cassette awning. Built to shade large areas, its timelessly classic shape blends in perfectly with any style of architecture. The beautifully-shaped cassette adds some refined sophistication to the facade. A wealth of product highlights make the awning durable, easy to use and outstandingly convenient in its operation.

#### Classic design for those who enjoy spacious patios

Large, powerful and safe – the Opal Design II has enough quality and features to satisfy the most demanding of requirements.

- timelessly classic design
- ability to cover areas up to 48 m<sup>2</sup>
- certified up to wind force 5
- with weinor LongLife arm (10-year warranty on the hightech belt)