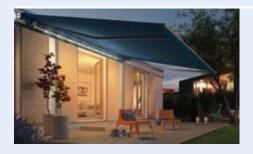

# weinor Opal Design II – live it up on your patio

High-performance technology meets high-calibre design – the weinor Opal Design II meets the highest demands of a premium cassette awning. Built to shade large areas, its timelessly classic shape blends in perfectly with any style of architecture. The beautifully-shaped cassette adds some refined sophistication to the facade. A wealth of product highlights make the awning durable, easy to use and outstandingly convenient in its operation.

#### Classic design for those who enjoy spacious patios

Large, powerful and safe – the Opal Design II has enough quality and features to satisfy the most demanding of requirements.

- timelessly classic design
- ability to cover areas up to 48 m<sup>2</sup>
- certified up to wind force 5
- with weinor LongLife arm (10-year warranty on the hightech belt)