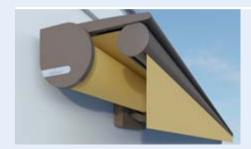

# Zenara – trend-setting design in its perfect form

With its puristic shape and design, the weinor Zenara is the avant-gardist among the awnings. On modern houses, this cassette awning engages in harmonious dialogue with the facade, while on older buildings it provides a tantalising contrast. Since even the larger-sized versions measuring up to 6.5 m in width need just two wall connections, the weinor Zenara merges beautifully with the house to form a single whole. Its diversified innovations also make the Zenara a technological pioneer.

#### Avant-garde design for style purists

The innovative technology housed in the weinor Zenara forms the backbone to its architectural shape. Even extrawide awnings require just two installation points.

#### Concealed mechanical parts for a seamless appearance

Its smooth surface goes a long way to giving the weinor Zenara its elegant appearance. To lend it its streamlined look, every technical component has been incorporated into the housing.

- electronics and controls all tucked away inside the cassette
- screws and cover caps concealed
- integrated, patented
   OptiFlow-System® for the ideal fabric positioning