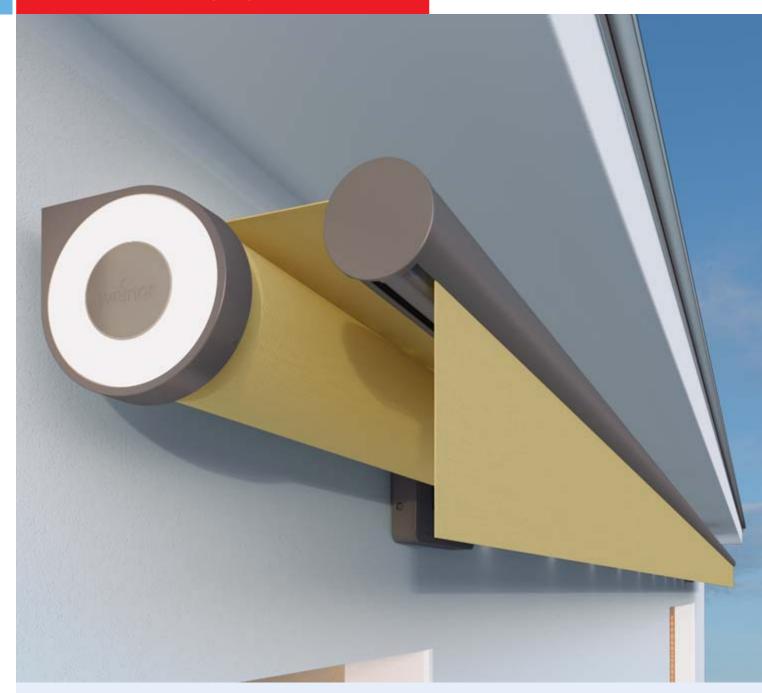

## For long evenings on the patio – atmospheric LED lighting

Every awning is optionally available with integrated LED lighting.
Select LED spotlights cast a pleasant, warm white light even when the awning is retracted. Operate and dim your awning using weinor BiConnect radio control. Keeping an eye on the environment and costs: the very energy-efficient LED spotlights last for 30,000 hours.

## True to its name – the weinor LongLife arm

The appeal of the low-noise weinor LongLife arm is its very high tension force – even in gusty conditions. This ensures the fabric is exceptionally well positioned. Its resilient high-tech belt has undergone 100,000 cycles in a fatigue test. We back this up with a 10-year warranty. Dropforged aluminium has been added to the arm joint for even greater stability.

## LED lighting for significantly longer enjoyment of your patio

Sometimes, your patio is at its most enjoyable in the evening. So, it's good to know you that you can switch on the pleasant warm-glow light of your Zenara LED.