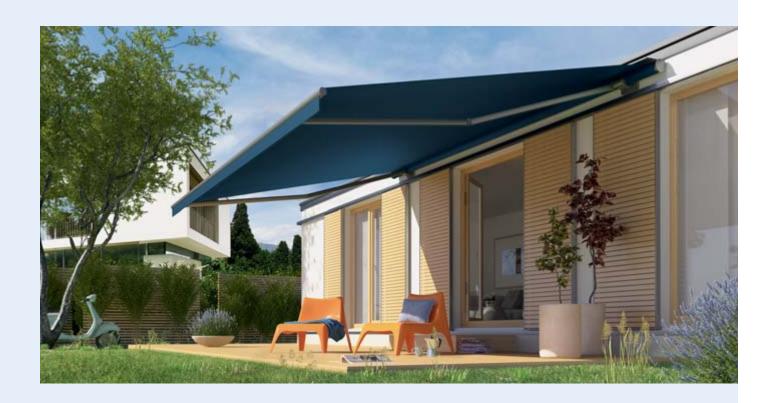

# weinor Opal Design II – live it up on your patio

High-performance technology meets high-calibre design – the weinor Opal Design II meets the highest demands of a premium cassette awning. Built to shade large areas, its timelessly classic shape blends in perfectly with any style of architecture. The beautifully-shaped cassette adds some refined sophistication to the facade. A wealth of product highlights make the awning durable, easy to use and outstandingly convenient in its operation.

# Impressive features for a top-class awning

With Valance Plus and integrated LED lighting, the Opal Design II lives up to the highest demands. Multi-section units convert even large patios into well-shaded favourite areas.

#### Classic design for those who enjoy spacious patios

Large, powerful and safe – the Opal Design II has enough quality and features to satisfy the most demanding of requirements.

- timelessly classic design
- ability to cover areas up to 48 m<sup>2</sup>
- certified up to wind force 5
- with weinor LongLife arm (10-year warranty on the hightech belt)