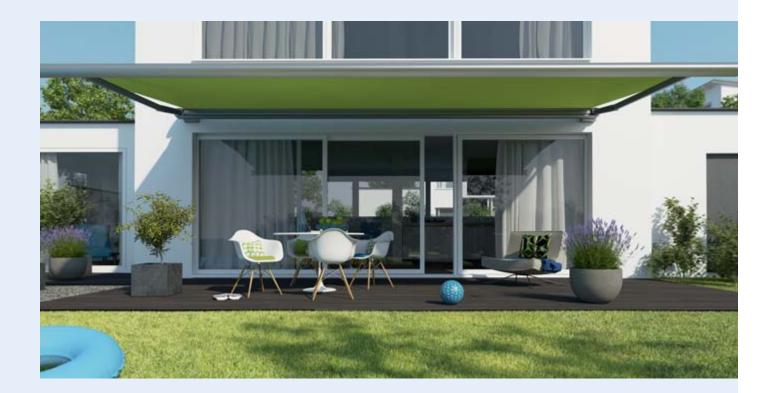

### Opal Design II - so classic

The appeal of the Opal Design II/LED is its well-balanced shape that never goes out of style. The dimensions of this awning and the possibility of combining it to form a multi-section unit make it ideal for large patios.

# weinor Opal Design II – live it up on your patio

High-performance technology meets high-calibre design – the weinor Opal Design II meets the highest demands of a premium cassette awning. Built to shade large areas, its timelessly classic shape blends in perfectly with any style of architecture. The beautifully-shaped cassette adds some refined sophistication to the facade. A wealth of product highlights make the awning durable, easy to use and outstandingly convenient in its operation.