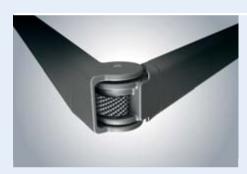

## True to its name – the weinor LongLife arm

The appeal of the low-noise weinor LongLife arm is its very high tension force – even in gusty conditions. This ensures the fabric is exceptionally well positioned. Its resilient high-tech belt has undergone 100,000 cycles in a fatigue test. We back this up with a 10-year warranty. Dropforged aluminium has been added to the arm joint for even greater stability.