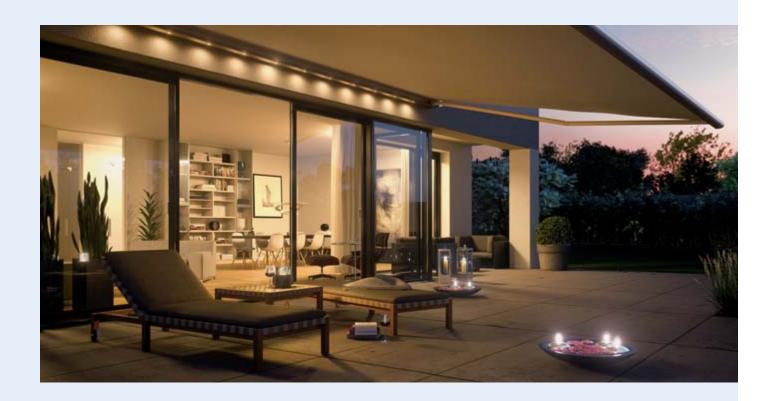

## For long evenings on the patio – atmospheric LED lighting

Every awning is optionally available with integrated LED lighting.
Select LED spotlights cast a pleasant, warm white light even when the awning is retracted. Operate and dim your awning using weinor BiConnect radio control. Keeping an eye on the environment and costs: the very energy-efficient LED spotlights last for 30,000 hours.

## LED lighting for significantly longer enjoyment of your patio

Sometimes, your patio is at its most enjoyable in the evening. So, it's good to know you that you can switch on the pleasant warm-glow light of your Zenara LED.

- lighting can be used even when awning is retracted
- highly energy efficient
- operating life of 30,000 hours
- infinitely dimmable using BiConnect

| Zenara/LED |                 |
|------------|-----------------|
| Max. width | Max. projection |
| 650 cm     | 400 cm          |