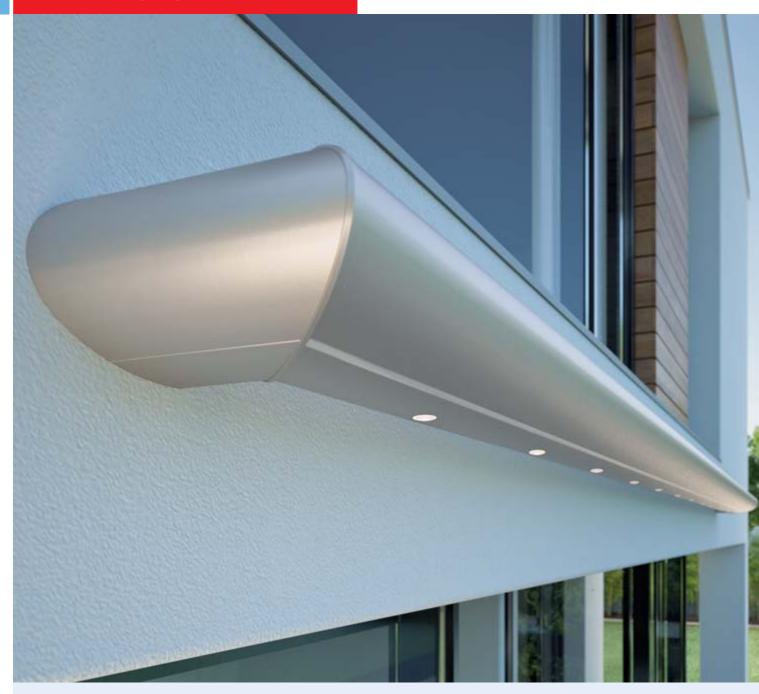

# Zenara – trend-setting design in its perfect form

With its puristic shape and design, the weinor Zenara is the avant-gardist among the awnings. On modern houses, this cassette awning engages in harmonious dialogue with the facade, while on older buildings it provides a tantalising contrast. Since even the larger-sized versions measuring up to 6.5 m in width need just two wall connections, the weinor Zenara merges beautifully with the house to form a single whole. Its diversified innovations also make the Zenara a technological pioneer.

#### Concealed mechanical parts for a seamless appearance

Its smooth surface goes a long way to giving the weinor Zenara its elegant appearance. To lend it its streamlined look, every technical component has been incorporated into the housing.

- electronics and controls all tucked away inside the cassette
- screws and cover caps concealed
- integrated, patented
   OptiFlow-System® for the ideal fabric positioning