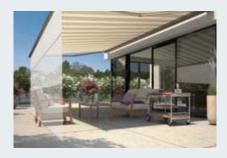

# weinor Opal Design II – live it up on your patio

High-performance technology meets high-calibre design – the weinor Opal Design II meets the highest demands of a premium cassette awning. Built to shade large areas, its timelessly classic shape blends in perfectly with any style of architecture. The beautifully-shaped cassette adds some refined sophistication to the facade. A wealth of product highlights make the awning durable, easy to use and outstandingly convenient in its operation.

# Impressive features for a top-class awning

With Valance Plus and integrated LED lighting, the Opal Design II lives up to the highest demands. Multi-section units convert even large patios into well-shaded favourite areas.

#### Classic design for those who enjoy spacious patios

Large, powerful and safe – the Opal Design II has enough quality and features to satisfy the most demanding of requirements.

- timelessly classic design
- ability to cover areas up to 48 m<sup>2</sup>
- certified up to wind force 5
- with weinor LongLife arm (10-year warranty on the hightech belt)