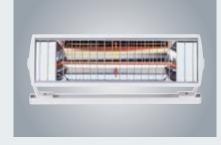

Tempura heating system – cosy warmth on cooler days

Pleasant, instant heat without any pre-heating: the energy-efficient Tempura infrared heater delivers a heat output of over 1,500 watts. Very easy to operate and dim using the weinor radio control.