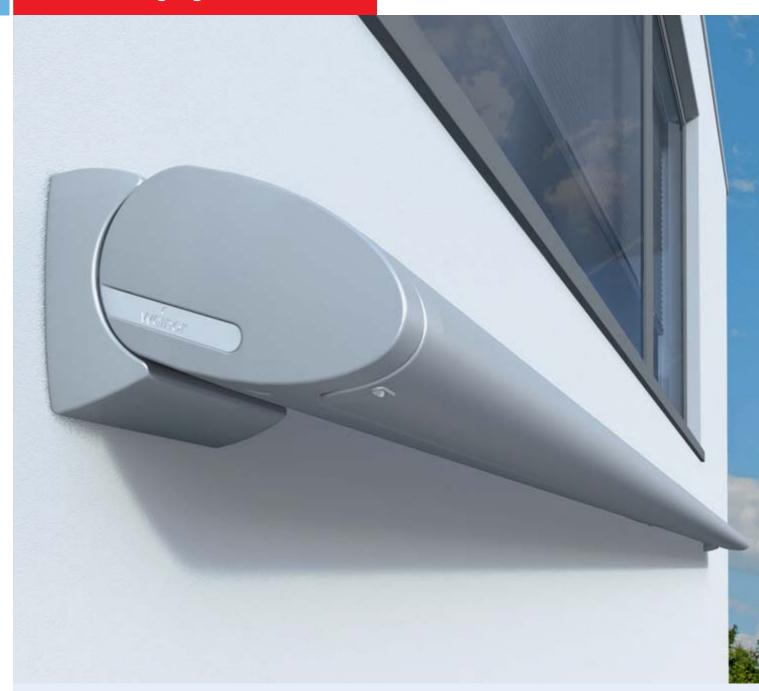

# Convenience Technology

## For long evenings on the patio – atmospheric LED lighting

Every awning is optionally available with integrated LED lighting.
Select LED spotlights cast a pleasant, warm white light even when the awning is retracted. Operate and dim your awning using weinor BiConnect radio control. Keeping an eye on the environment and costs: the very energy-efficient LED spotlights last for 30,000 hours.