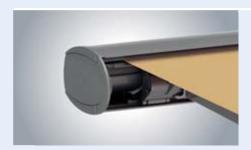

# Zenara – trend-setting design in its perfect form

With its puristic shape and design, the weinor Zenara is the avant-gardist among the awnings. On modern houses, this cassette awning engages in harmonious dialogue with the facade, while on older buildings it provides a tantalising contrast. Since even the larger-sized versions measuring up to 6.5 m in width need just two wall connections, the weinor Zenara merges beautifully with the house to form a single whole. Its diversified innovations also make the Zenara a technological pioneer.

#### Concealed mechanical parts for a seamless appearance

Its smooth surface goes a long way to giving the weinor Zenara its elegant appearance. To lend it its streamlined look, every technical component has been incorporated into the housing.

- electronics and controls all tucked away inside the cassette
- screws and cover caps concealed
- integrated, patented
   OptiFlow-System® for the ideal fabric positioning