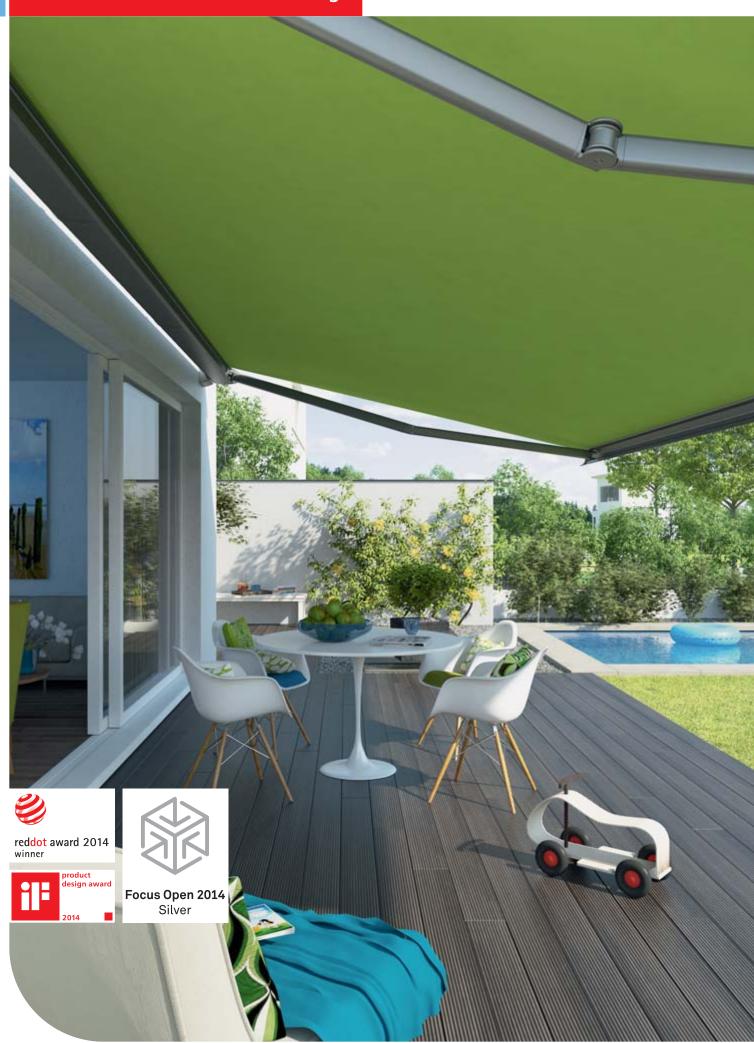

# Compelling performance and design – the four new weinor products

With its four new sun protection systems, weinor has redefined the concept of the awning: they all share a pioneering design that beautifully accentuates a house's facade. At their core is weinor's innovative technology, such as the resilient LongLife arm or the warm white LED lighting.

## Design means style – uncompromisingly beautiful shape four times over

Whether classic or avant-garde, weinor awnings stand out for their high-quality materials and aesthetic look and shape. The result is ultramodern technology in a contemporary design. Feel free to choose the awning that best meets your personal tastes and furnishings.

Premium quality Made in Germany

For many years now, weinor has consistently driven innovation in awning design and technology. With its new generation of awnings, weinor is once again raising the bar. At the core of these developments are three aspects. The foundation for our success: maximum technical expertise and uncompromising quality standards.