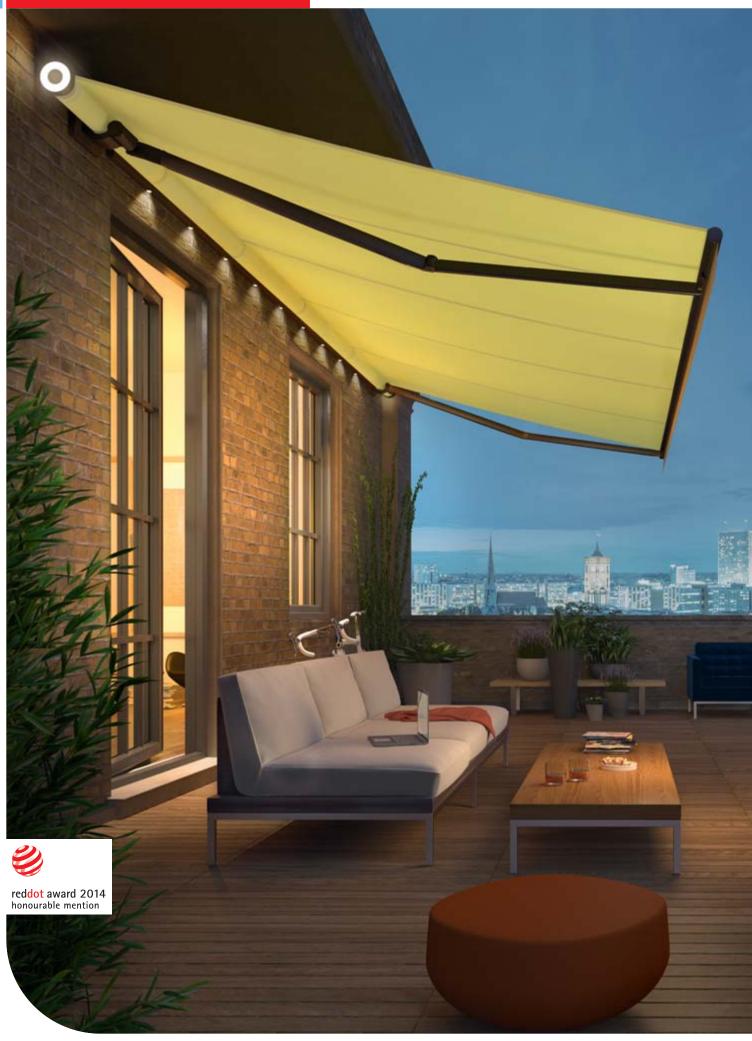

# Zenara – trend-setting design in its perfect form

With its puristic shape and design, the weinor Zenara is the avant-gardist among the awnings. On modern houses, this cassette awning engages in harmonious dialogue with the facade, while on older buildings it provides a tantalising contrast. Since even the larger-sized versions measuring up to 6.5 m in width need just two wall connections, the weinor Zenara merges beautifully with the house to form a single whole. Its diversified innovations also make the Zenara a technological pioneer.

# The new dimension in awning design

The backbone of the ground-breaking design of the weinor Zenara is its innovative technology. With LED lighting as optional extra, this awning leaves nothing to be desired.

#### Avant-garde design for style purists

The innovative technology housed in the weinor Zenara forms the backbone to its architectural shape. Even extrawide awnings require just two installation points.

- available in widths up to 6.5 m
- sturdy construction minimizes profile sagging
- widths of 5.5 m or greater use the same tensioning technology found in suspension bridges