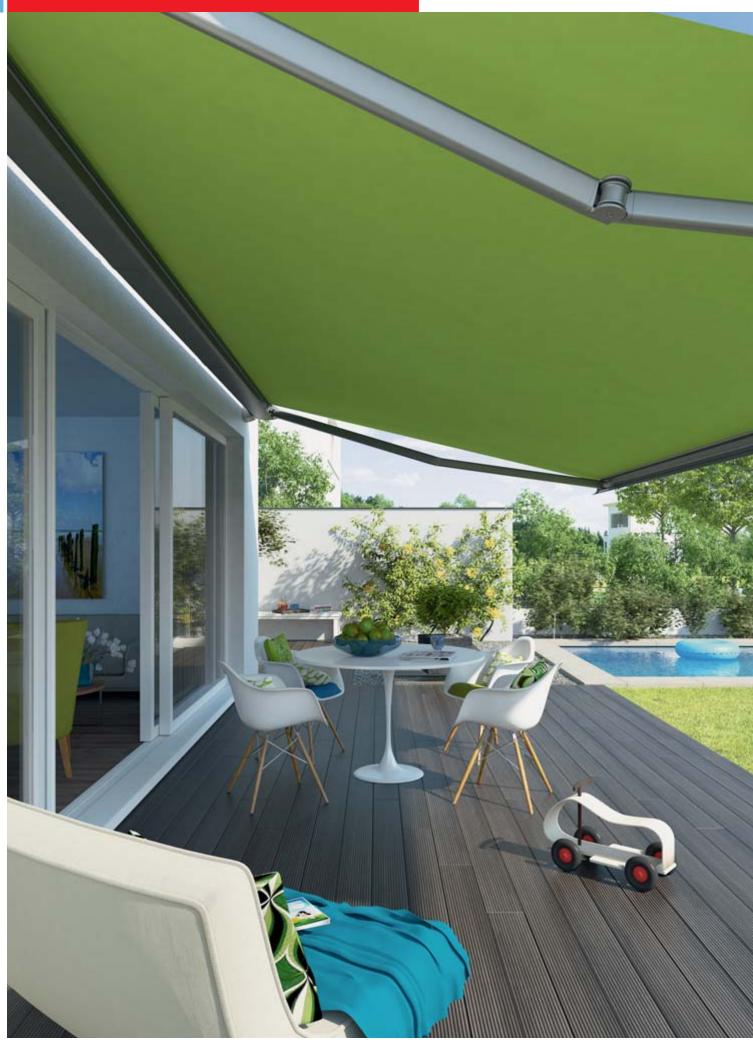

### Opal Design II - so classic

The appeal of the Opal Design II/LED is its well-balanced shape that never goes out of style. The dimensions of this awning and the possibility of combining it to form a multi-section unit make it ideal for large patios.

# weinor Opal Design II – live it up on your patio

High-performance technology meets high-calibre design – the weinor Opal Design II meets the highest demands of a premium cassette awning. Built to shade large areas, its timelessly classic shape blends in perfectly with any style of architecture. The beautifully-shaped cassette adds some refined sophistication to the facade. A wealth of product highlights make the awning durable, easy to use and outstandingly convenient in its operation.

#### Classic design for those who enjoy spacious patios

Large, powerful and safe – the Opal Design II has enough quality and features to satisfy the most demanding of requirements.

- timelessly classic design
- ability to cover areas up to 48 m<sup>2</sup>
- certified up to wind force 5
- with weinor LongLife arm (10-year warranty on the hightech belt)