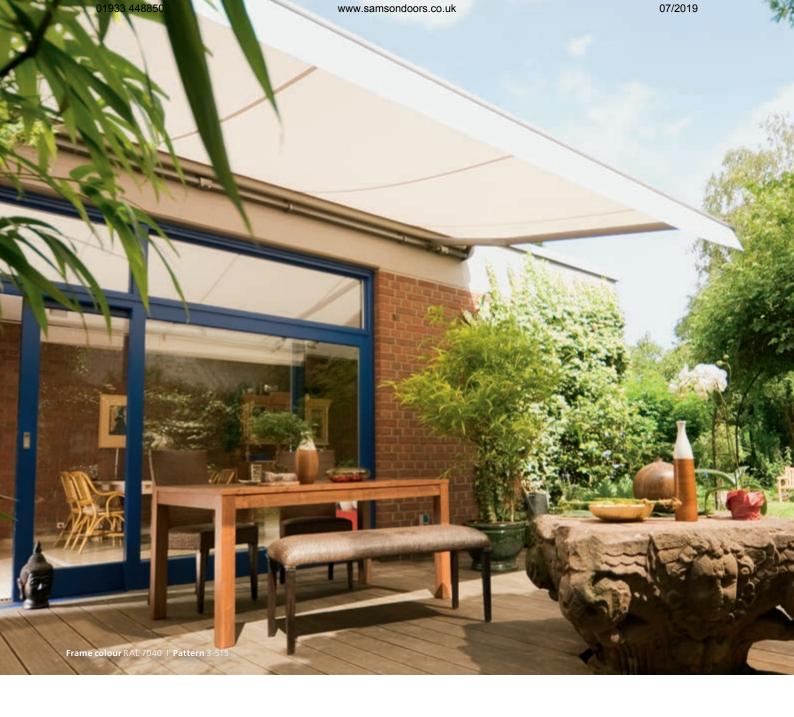

# **Topas**The classic entry-level model

High on quality, low on budget – the weinor Topas open awning is the perfect model to get you started. As it comes with several options, you'll always find a matching Topas no matter the type of building.

#### Uncomplicated and wind-resistant – the low-priced awning

The Topas open awning is very wind-resistant. When combined with one of the beautiful fabrics • durable and very quiet from weinor's extensive fabric collection, it creates a perfect atmosphere.