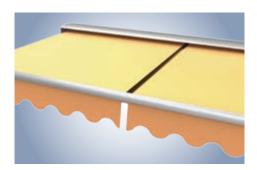

#### Multi-section units - to shade especially large areas

The Topas also comes as a combined multi-section unit for • continuous fabric, or jockey very large terraces.

- as a 2-unit systems up to 12 m
- cover to join two sections of fabric