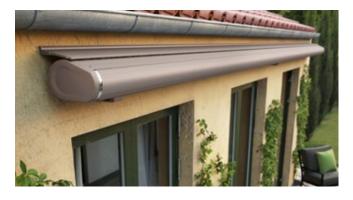

### Cassette awning

max. 700 × 400 cm

#### Arm technology

twin round steel-link chains, optional: Bionic tendon

#### Polished chrome fittings

Optionally available as an eye-catcher: the chrome-plated end caps fitted to the front profile. On request, with a wall sealing profile which drains rain away over the front of the awning.