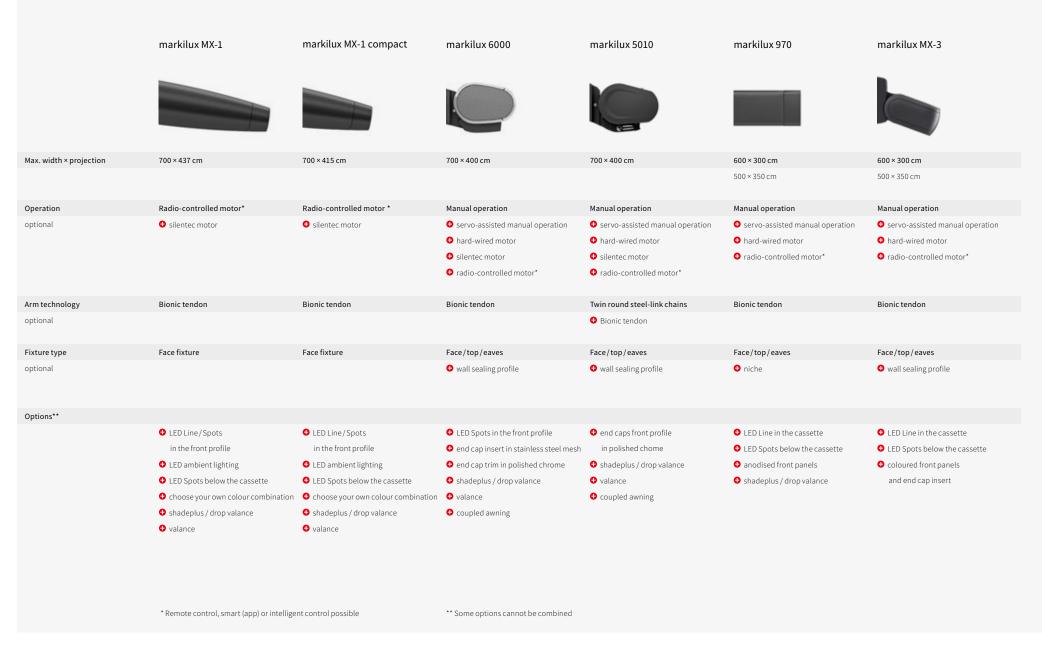

10

The markilux 5010 can be effortlessly extended, either at the touch of a button or via smart control by way of an app, and will be a hit with all the family. On top of that, as a coupled unit with up to three awnings installed next to one another, friends and guests will also be able to find a cosy spot in the generous shade this awning offers. This all-rounder encourages relaxed get-togethers and turns any hour spent outdoors into a happy one.



#### Polished chrome fittings

Optionally available as an eye-catcher: the chrome-plated end caps fitted to the front profile. On request, with a wall sealing profile which drains rain away over the front of the awning.



The markilux shadeplus

Enjoy relaxing on the patio even when the sun is low in the sky.

### markilux designer awnings





| markilux 990                                                                                      | markilux 3300                                        | markilux 1710                     | markilux 1600                                                                    | markilux 930                      | markilux 1700                     | markilux 1300                   |  |
|---------------------------------------------------------------------------------------------------|------------------------------------------------------|-----------------------------------|----------------------------------------------------------------------------------|-----------------------------------|-----------------------------------|---------------------------------|--|
|