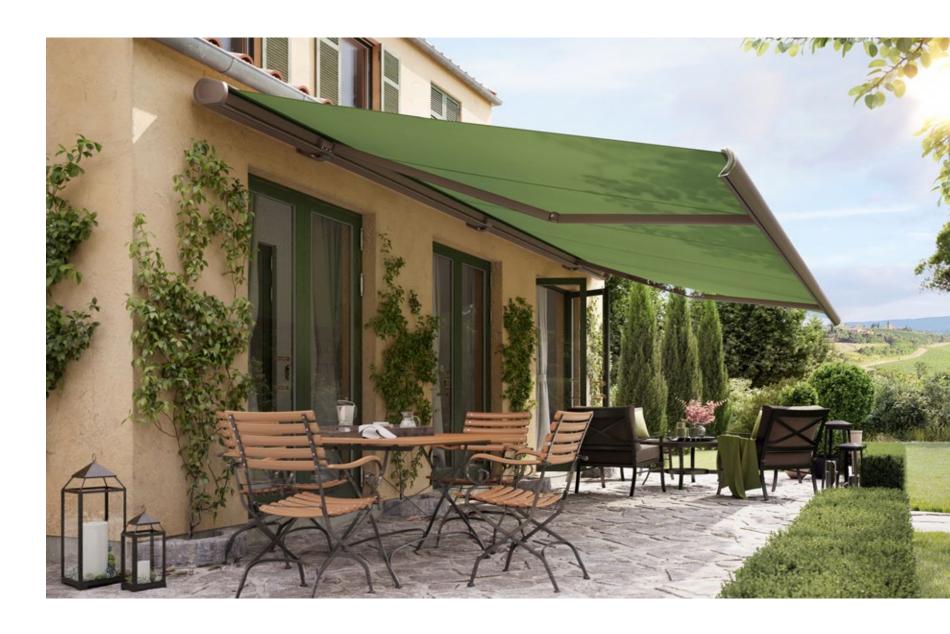

# At home in every family. At home on your patio.

#### markilux 5010

The markilux 5010 can be effortlessly extended, either at the touch of a button or via smart control by way of an app, and will be a hit with all the family. On top of that, as a coupled unit with up to three awnings installed next to one another, friends and guests will also be able to find a cosy spot in the generous shade this awning offers. This all-rounder encourages relaxed get-togethers and turns any hour spent outdoors into a happy one.