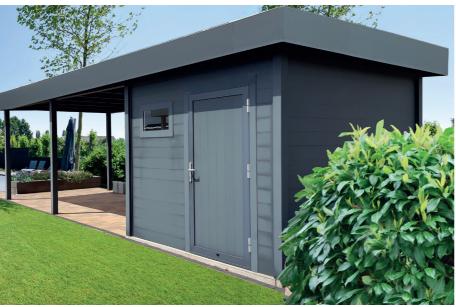

## Convert to veranda or shed

With just a few adjustments it is possible to turn this canopy into a veranda, shed or a combination of these two.

The carports of Gardendreams are made of high quality aluminium and are easy to place, without having to make adjustments to your property.