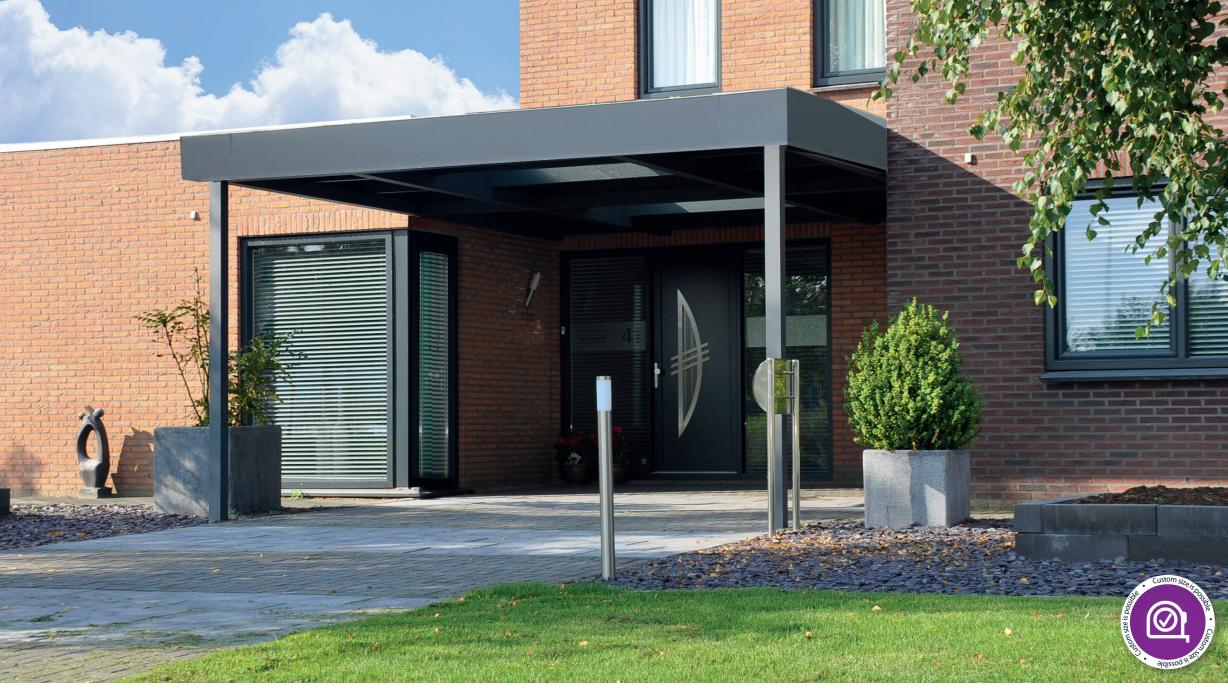

## Carport with a flat roof

In a volatile climate you will be happy to keep your car, caravan, boat or other property protected from freezing rain, snow, rain and bright sunshine. An aluminium carport with a flat roof provides the right protection and extra comfort.

## Comfort

A carport with flat roof also provides the necessary comfort. For example, bird droppings on your washed car are a thing of the past, your car stays cool in the summer and you do not have to be in the rain when you are getting in or out of your car.

The canopy with a flat roof is easy to assemble and fits almost any type of home.

Roofing
16 mm white Sandwich Panels

Roof construction

Drive-trough Height

Standard colour
Anthracite structure RAL 7016 | Grey structure RAL