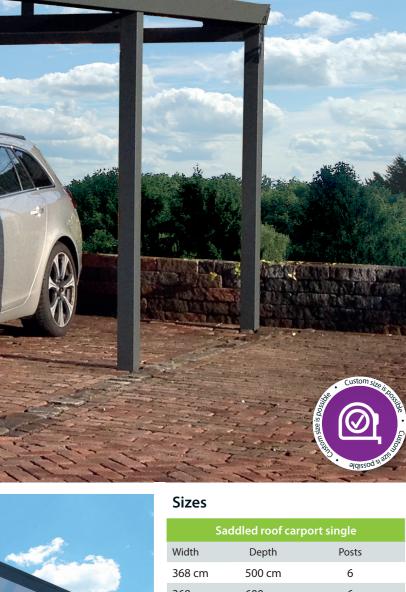

The clearance width of the single saddled roof carport is 336 cm. The clearance width of the double saddled roof carport is 578 cm.

Roofing
Polycarbonate Clear or Opal

Standard gutter profile

Drive-through - and Roof ridge height
Drive-through 227 cm | Roof ridge 331,5 cm

Standard colours

White RAL 9016 | Anthracite structure RAL 7016 | Cream white RAL 9001 | Grey structure RAL 9007

| Saddled roof carport single |         |       |  |
|-----------------------------|---------|-------|--|
| Width                       | Depth   | Posts |  |
| 368 cm                      | 500 cm  | 6     |  |
| 368 cm                      | 600 cm  | 6     |  |
| 368 cm                      | 700 cm  | 6     |  |
| 368 cm                      | 800 cm  | 6     |  |
| 368 cm                      | 900 cm  | 8     |  |
| 368 cm                      | 1000 cm | 8     |  |