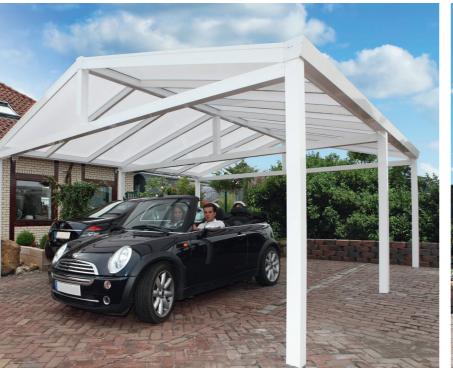

## Saddled roof carport single and double

A saddled roof carport could be the perfect choice for you. Whether it perfectly matches the style of your home or you fell totally in love with the design; we encourage your choice.

## Maintenance free

The saddled roof carports of Gardendreams are manufactured in high-quality aluminium. The advantage of an aluminium carport is that it is maintenance-free and lasts for a very long period of time. In addition, it gives a modern look that fits any home.

Standard colours

White RAL 9016 | Anthracite structure RAL 7016 | Cream white RAL 9001 | Grey structure RAL 9007

| Saddled roof carport single |         |       |  |
|-----------------------------|---------|-------|--|
| Width                       | Depth   | Posts |  |
| 368 cm                      | 500 cm  | 6     |  |
| 368 cm                      | 600 cm  | 6     |  |
| 368 cm                      | 700 cm  | 6     |  |
| 368 cm                      | 800 cm  | 6     |  |
| 368 cm                      | 900 cm  | 8     |  |
| 368 cm                      | 1000 cm | 8     |  |