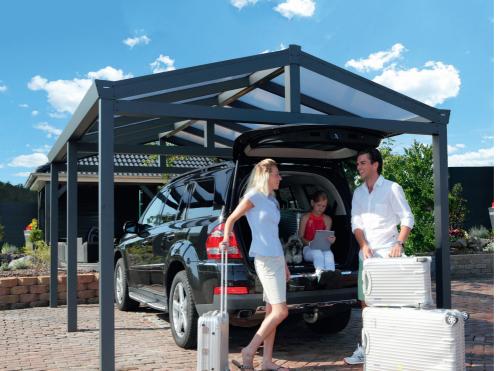

## **Protect your car**

A carport is the ideal way to protect your car from the weather all year round. This way your car is protected against rain, snow, frost, falling leaves and falling branches in autumn and winter. And in summer and spring against extreme weather conditions, such as hail and UV radiation.

## Maintenance free

The saddled roof carports of Gardendreams are manufactured in high-quality aluminium. The advantage of an aluminium carport is that it is maintenance-free and lasts for a very long period of time. In addition, it gives a modern look that fits any home.