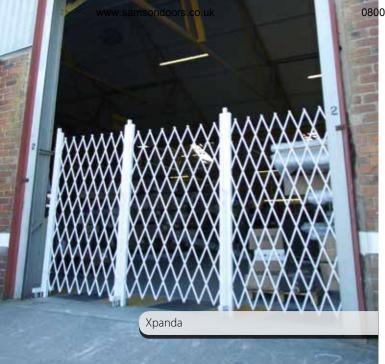

### Anti-burglar protection and deterrent security products.

The Xpanda range of physical security solutions offer a visual deterrent and act as an effective security barrier suitable across a variety of applications. The off the shelf design and trackless system ensures that Xpanda is easy to operate and is suitable across almost any size or shape of opening.

With its diamond design Xpanda creates an aesthetically pleasing, unobtrusive look and is the ideal solution where ventilation is required.

#### Ideal for:

- ✓ Pharmacies
- ✓ Catering facilities
- ✓ Factories
- ✓ Motorway service station concessions
- ✓ Shop display windows
- ✓ Patio doors

The Xpanda system creates an effective barrier whilst allowing for maximum air-flow. When not in use the system can be folded away for maximum visibility.