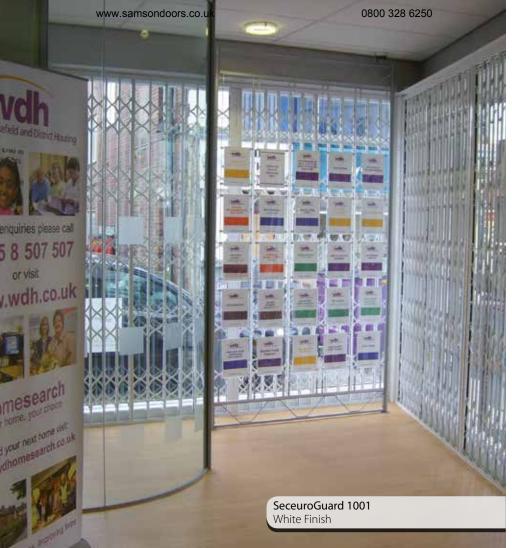

The SeceuroGuard retractable gate system combines a classic appearance with effective protection, ideal for the home or workplace. The high security 1001 is tested and approved to LPS 1175-1. The system can be easily fitted to the face or reveal of a window or door aperture and can be specified in a single or double-sash configuration. Where a clear walk through is required SeceuroGuard's bottom track can, as an optional extra, be made to fold up.

- Versatile Fits internally in either the window reveal or around the opening in either single or double-sash configuration
- Ease of use Smooth top running operation with an optional extra of a fold up bottom track to leave doorways unobstructed
- Secure Multi-point locking operating from a single key
- High quality finish Supplied in high quality white powder coated finish as standard