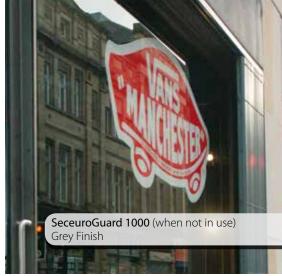

Designed to keep intruders out while letting maximum light in, they are perfect for vulnerable ground floor windows on doors, for domestic, retail or commercial premises.

When not in use these retractable gates are surprisingly unobtrusive. Fitted to the door or window surround, they can disappear neatly behind curtains and a pelmet can be used to conceal the top track.