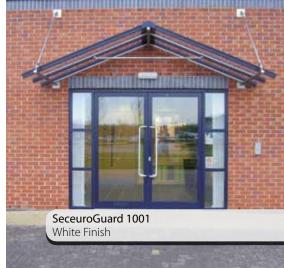

The SeceuroGuard retractable gate system combines a classic appearance with effective protection, ideal for the home or workplace. The high security 1001 is tested and approved to LPS 1175-1. The system can be easily fitted to the face or reveal of a window or door aperture and can be specified in a single or double-sash configuration. Where a clear walk through is required SeceuroGuard's bottom track can, as an optional extra, be made to fold up.

- Versatile Fits internally in either the window reveal or around the opening in either single or double-sash configuration
- Ease of use Smooth top running operation with an optional extra of a fold up bottom track to leave doorways unobstructed
- Secure Multi-point locking operating from a single key
- High quality finish Supplied in high quality white powder coated finish as standard