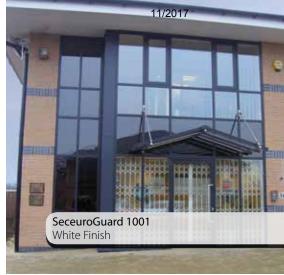

The SeceuroGuard retractable gate system combines a classic appearance with effective protection, ideal for the home or workplace. The high security 1001 is tested and approved to LPS 1175-1. The system can be easily fitted to the face or reveal of a window or door aperture and can be specified in a single or double-sash configuration. Where a clear walk through is required SeceuroGuard's bottom track can, as an optional extra, be made to fold up.

- Versatile Fits internally in either the window reveal or around the opening in either single or double-sash configuration
- Ease of use Smooth top running operation with an optional extra of a fold up bottom track to leave doorways unobstructed
- Secure Multi-point locking operating from a single key
- High quality finish Supplied in high quality white powder coated finish as standard