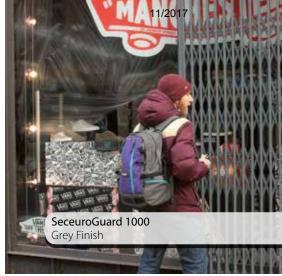

Designed to keep intruders out while letting maximum light in, they are perfect for vulnerable ground floor windows on doors, for domestic, retail or commercial premises.

When not in use these retractable gates are surprisingly unobtrusive. Fitted to the door or window surround, they can disappear neatly behind curtains and a pelmet can be used to conceal the top track.

SeceuroGuard retractable gates are exceptionally safe and easy to handle with a smooth, quiet operation. They hang from a top track with a guide track at the base which can be supplied as an optional extra to quickly fold away when not required.