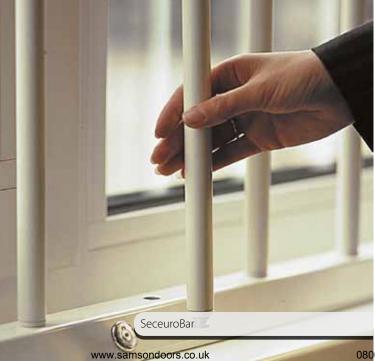

#### Removable Window Bars.

The award-winning SeceuroBar system features anti-cut steel bars which are securely locked into position to protect vulnerable window openings, but can be released from the inside to allow total vision or maintenance of windows.

Suitable for installation in a horizontal or vertical format, SeceuroBar is finished to a high standard and delivers security which is quick and easy to install, yet highly effective in a range of locations.