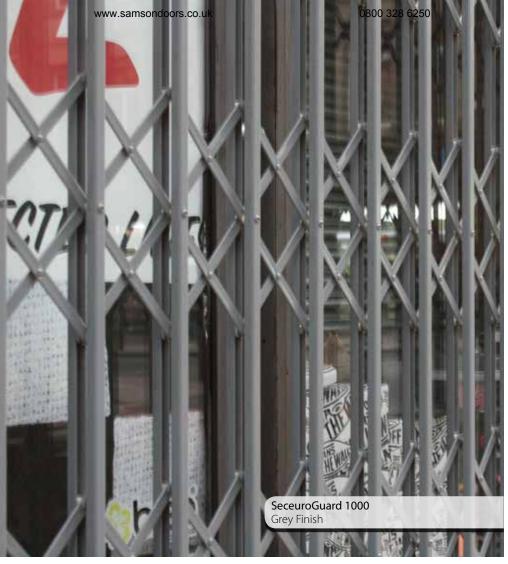

### The original retractable security gate.

Elegant good looks with a heart of steel - the SeceuroGuard retractable security gate system combines a classic appearance with a high level of protection, ideal for your home or workplace.

Designed to keep intruders out while letting maximum light in, they are perfect for vulnerable ground floor windows on doors, for domestic, retail or commercial premises.

When not in use these retractable gates are surprisingly unobtrusive. Fitted to the door or window surround, they can disappear neatly behind curtains and a pelmet can be used to conceal the top track.

SeceuroGuard retractable gates are exceptionally safe and easy to handle with a smooth, quiet operation. They hang from a top track with a guide track at the base which can be supplied as an optional extra to quickly fold away when not required.