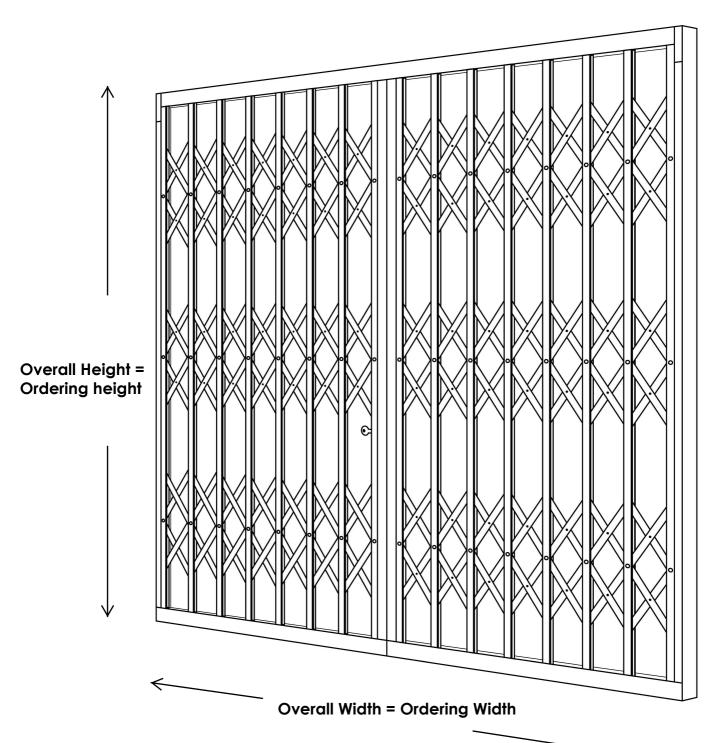

## SeceuroGuard 1000 and 1001 Retractable Security Grilles Ordering Dimensions

All Samson Products are ordered by Width first and Height second in any references used.

## Ordering Dimensions

Please make sure you allow any tolerance from your dimensions to allow for installation into the reveal. We recommend 5mm all round as a minimum depending on how accurate your measuring is and how square the aperture is.

If you are installing to the face of any part of the opening, please be sure you have added the right amount on for ordering. Additional profile sections are available to assist with face fit installation.