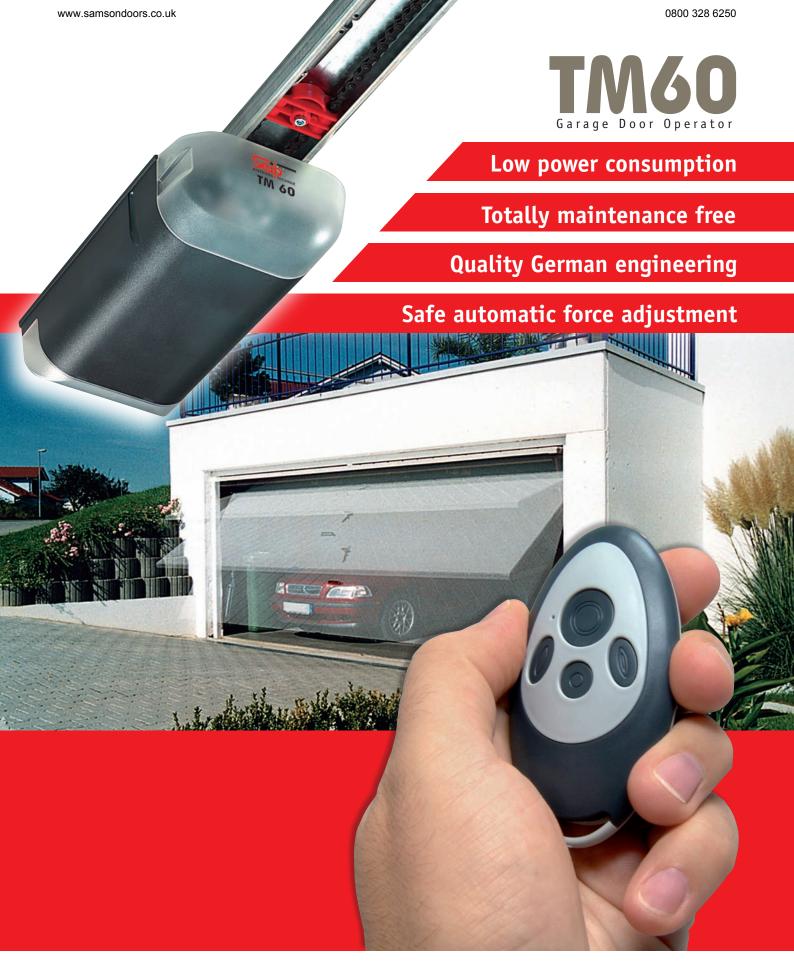

## TM60 Garage Door Operator

Low power consumption

**Totally maintenance free** 

**Quality German engineering** 

## Safe automatic force adjustment

- Bright internal light, 230 V / 40 W
- Light duration adjustable between 10 seconds and 5 minutes
- Adjustable length of Soft-Stop in closing direction
- Pre-warning light adjustable
- 433 MHz remote control with rolling code for enhanced security
- Remote control compatible with European HomeLink Systems (integrated car remote controls)

- Very low power consumption in stand-by 2.3 W
- Connector for additional safety device as serial standard (e.g. photo-cell or hatch-door connector)
- 24 V power supply for external components
- High quality wall push button as serial standard (IP 44)
- Automatic reversion on obstruction during closing procedure
- Emergency release as serial standard (either via the door handle or with pull cord)
- Sturdy and reliable chain-drive

## Welcome to a new generation!

- Low power consumption
- **Totally maintenance free**
- Quality German engineering
- Adjustable light duration
- Quality wall push button
- **■** Emergency release
- 4-channel hand transmitter