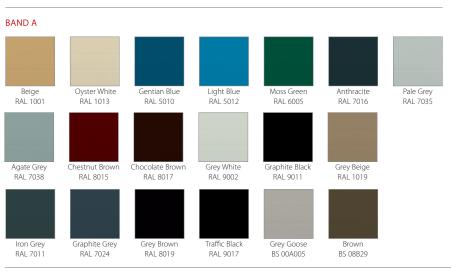

## NOTES:

All colours are supplied in Satin as standard, Matt & Gloss are available.

Bands Standard, A and B are available on gates as standard.

Other RAL and BS colours are available, please contact your Account Manager for further details.

Please note: We cannot powder coat SeceuroShield 150.

To see the full colour bands with the full range available visit www.sws.co.uk/ral-colour-chart STANDARD COLOURS

0800 328 6250