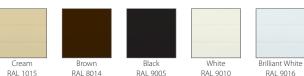

## NOTES:

All colours are supplied in Satin as standard, Matt & Gloss are available.

Bands Standard, A and B are available on gates as standard.

Other RAL and BS colours are available, please contact your Account Manager for further details.

Please note: We cannot powder coat SeceuroShield 150.

To see the full colour bands with the full range available visit www.sws.co.uk/ral-colour-chart STANDARD COLOURS

0800 328 6250