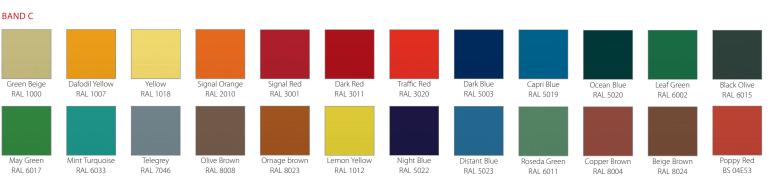

## NOTES:

All colours are supplied in Satin as standard, Matt & Gloss are available.

Bands Standard, A and B are available on gates as standard.

Other RAL and BS colours are available, please contact your Account Manager for further details.

Please note: We cannot powder coat SeceuroShield 150.

To see the full colour bands with the full range available visit www.sws.co.uk/ral-colour-chart STANDARD COLOURS

0800 328 6250