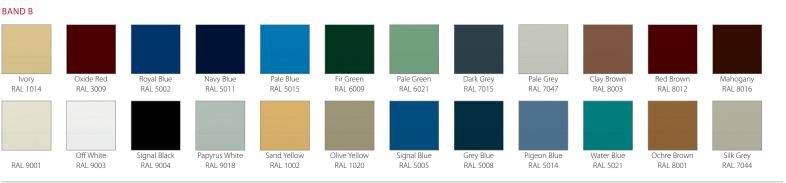

## NOTES:

All colours are supplied in Satin as standard, Matt & Gloss are available.

Bands Standard, A and B are available on gates as standard.

Other RAL and BS colours are available, please contact your Account Manager for further details.

Please note: We cannot powder coat SeceuroShield 150.

To see the full colour bands with the full range available visit www.sws.co.uk/ral-colour-chart STANDARD COLOURS

0800 328 6250