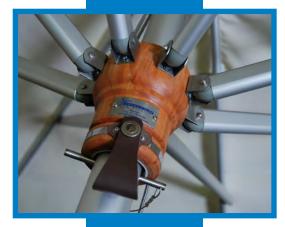

## Frames -

Tradewinds Aluzone parasol frames feature aluminium poles and struts, supported by hand-crafted wooden hubs. They are assembled with stainless steel brackets and bolts to allow for the easy installation of new component parts, should there be any breakages or damage at any stage throughout the parasol's lifespan.